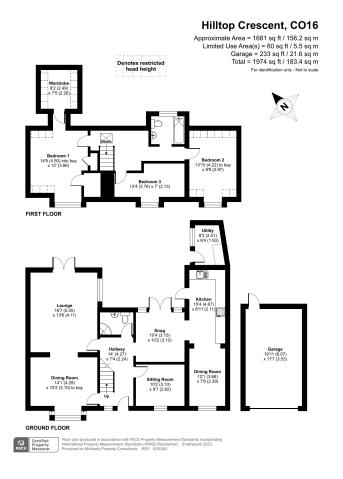

#### **Floorplans**

#### **Entrance Hall**

14' 0" x 7' 4" (4.27m x 2.24m)

#### Lounge

16' 7" x 13' 6" (5.05m x 4.11m)

#### **Dining Room**

14' 1" x 10' 2" (4.29m x 3.10m)

Sitting Room/Bedroom Four 10' 2" x 8' 7" (3.10m x 2.62m)

#### Snug

10' 4" x 10' 2" (3.15m x 3.10m)

#### Breakfast Room

12' 1" x 7' 6" (3.68m x 2.29m)

#### **Kitchen**

15' 4" x 6' 11" (4.67m x 2.11m)

Ground Floor Shower Room

Utility Room 8' 3" x 6' 4" (2.51m x 1.93m)

#### First Floor Bathroom

**Bedroom One** 

14' 9" x 12' 0" (4.50m x 3.66m)

## Dressing Room

8' 1" x 7' 5" (2.46m x 2.26m)

#### **Bedroom Three**

13' 10" x 7' 9" (4.22m x 2.36m)

#### **Detached Garage**

19'11" x 11'7" (6.07m x 3.53m)