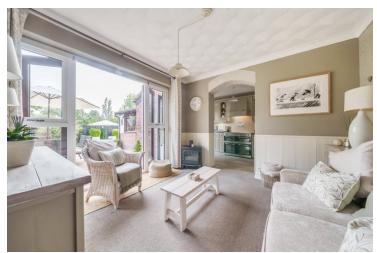

ming detached home offering wonderful accommodation and fabulous garden. Tucked away in the commutable village of Weeley between Colchester and Clacton is this gem of a property oozing with character and stylish finishes. Highlights include lounge, dining room, ground floor shower room, sitting room/bedroom 4, snug, kitchen, breakfast room, utility space, three first floor bedrooms, one with walk in wardrobe, family bathroom, detached garage, off road parking and a wonderful country garden.



Call to view 01206 820999



# Property Details.

## **Ground Floor**

#### **Entrance Hall**

14' 0" x 7' 4" (4.27m x 2.24m)

#### Lounge



16' 7" x 13' 6" (5.05m x 4.11m)

#### **Dining Room**



14' 1" x 10' 2" (4.29m x 3.10m)

Sitting Room/Bedroom Four 10' 2" x 8' 7" (3.10m x 2.62m)

#### Snug



10' 4" x 10' 2" (3.15m x 3.10m)

#### Breakfast Room

12' 1" x 7' 6" (3.68m x 2.29m)

#### **Kitchen**



15' 4" x 6' 11" (4.67m x 2.11m)

Ground Floor Shower Room

Utility Room 8' 3" x 6' 4" (2.51m x 1.93m)

# Property Details.

## **First Floor**

#### First Floor Bathroom



**Bedroom One** 



14' 9" x 12' 0" (4.50m x 3.66m)

## Dressing Room

8' 1" x 7' 5" (2.46m x 2.26m)

## **Bedroom Two**



#### **Bedroom Three**

13' 10" x 7' 9" (4.22m x 2.36m)

# Outside

#### **Detached Garage**



19'11" x 11'7" (6.07m x 3.53m)

# Property Details.

#### **Floorplans**



#### Location



#### **Energy Ratings**

We have not carried out a structural survey and the services, appliances and specific fittings have not been tested. All photographs, measurements, floor plans and distances referre