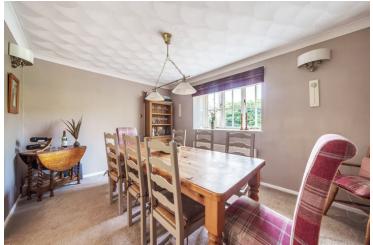

#### **Dining Room**

14' 1" x 10' 2" (4.29m x 3.10m)

Sitting Room/Bedroom Four 10' 2" x 8' 7" (3.10m x 2.62m)