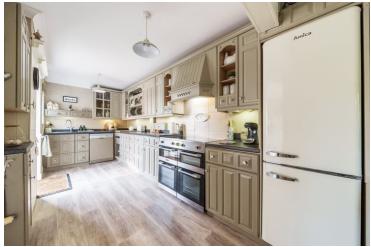

#### **Kitchen**

15' 4" x 6' 11" (4.67m x 2.11m)

Ground Floor Shower Room

Utility Room 8' 3" x 6' 4" (2.51m x 1.93m)