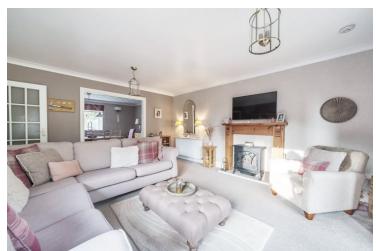

#### Lounge

16' 7" x 13' 6" (5.05m x 4.11m)

#### Snug

10' 4" x 10' 2" (3.15m x 3.10m)