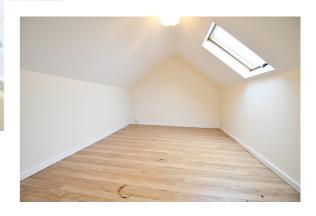

## £299,950

Chain free TWO BEDROOM DETACHED bungalow set off the road with garage and ample parking. Lounge/Diner, separate kitchen, bathroom. Fully boarded loft room with sky light (ideal home office/hobby room). This property does require some modernisation.

Located on Margetts Road in Kempston, this bungalow is an ideal location, close to amenities and also transport links.

Chain free detached bungalow requiring some slight modernisation. Set on a nice plot with ample parking and garage. Entering the bungalow you have the kitchen to the front with range of wall and base units. Space for appliances. Built in oven and hob. The lounge diner is a good size with window to front. Off the lounge in the main bedroom with sliding patio doors overlooking the rear garden. The second bedroom also overlooks the rear garden. The bathroom is a white three piece suite comprising bath, low level WC and wash hand basin. Pull down loft ladder leads to a fully boarded loft area divided into two sections,  $8'7 \times 8''4$  ( $2.43m \times 2.43m$ ) landing area and then onto a loft room with sky light window  $11'6 \times 8'9$  ( $3.35m \times 2.43m$ ) an ideal office room or hobby room. Outside the garden is enclosed with access to the garage. Which has up and over door and also personal door for access. The garden does require some attention and is enclosed by fence boundary. The front has ample off road parking.