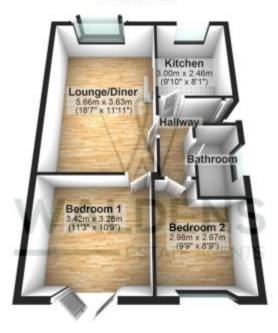

Located on Margetts Road in Kempston, this bungalow is an ideal location, close to amenities and also transport links.

Chain free detached bungalow requiring some slight modernisation. Set on a nice plot with ample parking and garage. Entering the bungalow you have the kitchen to the front with range of wall and base units. Space for appliances. Built in oven and hob. The lounge diner is a good size with window to front. Off the lounge in the main bedroom with sliding patio doors overlooking the rear garden. The second bedroom also overlooks the rear garden. The bathroom is a white three piece suite comprising bath, low level WC and wash hand basin. Pull down loft ladder leads to a fully boarded loft area divided into two sections,  $8'7 \times 8''4$  ( $2.43m \times 2.43m$ ) landing area and then onto a loft room with sky light window  $11'6 \times 8'9$  ( $3.35m \times 2.43m$ ) an ideal office room or hobby room. Outside the garden is enclosed with access to the garage. Which has up and over door and also personal door for access. The garden does require some attention and is enclosed by fence boundary. The front has ample off road parking.

## **Ground Floor**

Whilst every attempt has been made to ensure the accuracy of the floor plan contained here, measurements of doors, windows, rooms and any other items are approximate and no responsibilities for any errors, omissions, or mis-statements is taken by the Author or Agents. This Plan is for illustration purposes only and should be used as such by any prospective purchaser Plan produced using PlanUp.