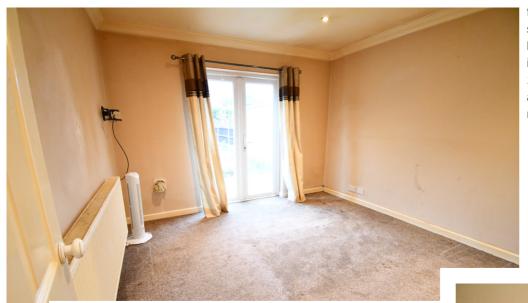

Located on Margetts Road in Kempston, this bungalow is an ideal location, close to amenities and also transport links.

Chain free detached bungalow requiring some slight modernisation. Set on a nice plot with ample parking and garage. Entering the bungalow you have the kitchen to the front with range of wall and base units. Space for appliances. Built in oven and hob. The lounge diner is a good size with window to front. Off the lounge in the main bedroom with sliding patio doors overlooking the rear garden. The second bedroom also overlooks the rear garden. The bathroom is a white three piece suite comprising bath, low level WC and wash hand basin. Pull down loft ladder leads to a fully boarded loft area divided into two sections,  $8'7 \times 8''4$  ( $2.43m \times 2.43m$ ) landing area and then onto a loft room with sky light window  $11'6 \times 8'9$  ( $3.35m \times 2.43m$ ) an ideal office room or hobby room. Outside the garden is enclosed with access to the garage. Which has up and over door and also personal door for access. The garden does require some attention and is enclosed by fence boundary. The front has ample off road parking.