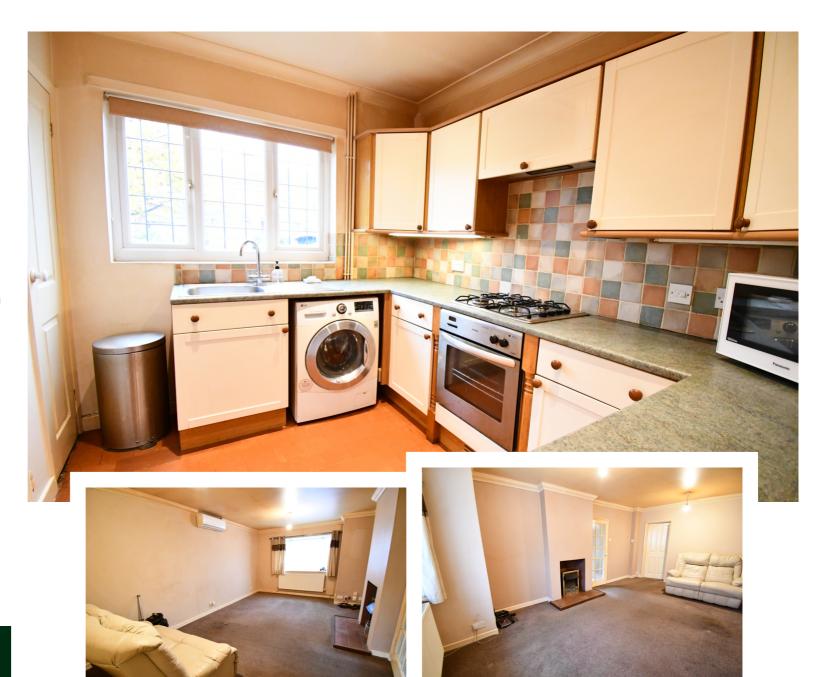

Located on Margetts Road in Kempston, this bungalow is an ideal location, close to amenities and also transport links.

Chain free detached bungalow requiring some slight modernisation. Set on a nice plot with ample parking and garage. Entering the bungalow you have the kitchen to the front with range of wall and base units. Space for appliances. Built in oven and hob. The lounge diner is a good size with window to front. Off the lounge in the main bedroom with sliding patio doors overlooking the rear garden. The second bedroom also overlooks the rear garden. The bathroom is a white three piece suite comprising bath, low level WC and wash hand basin. Pull down loft ladder leads to a fully boarded loft area divided into two sections,  $8'7 \times 8''4$  ( $2.43m \times 2.43m$ ) landing area and then onto a loft room with sky light window  $11'6 \times 8'9$  ( $3.35m \times 2.43m$ ) an ideal office room or hobby room. Outside the garden is enclosed with access to the garage. Which has up and over door and also personal door for access. The garden does require some attention and is enclosed by fence boundary. The front has ample off road parking.