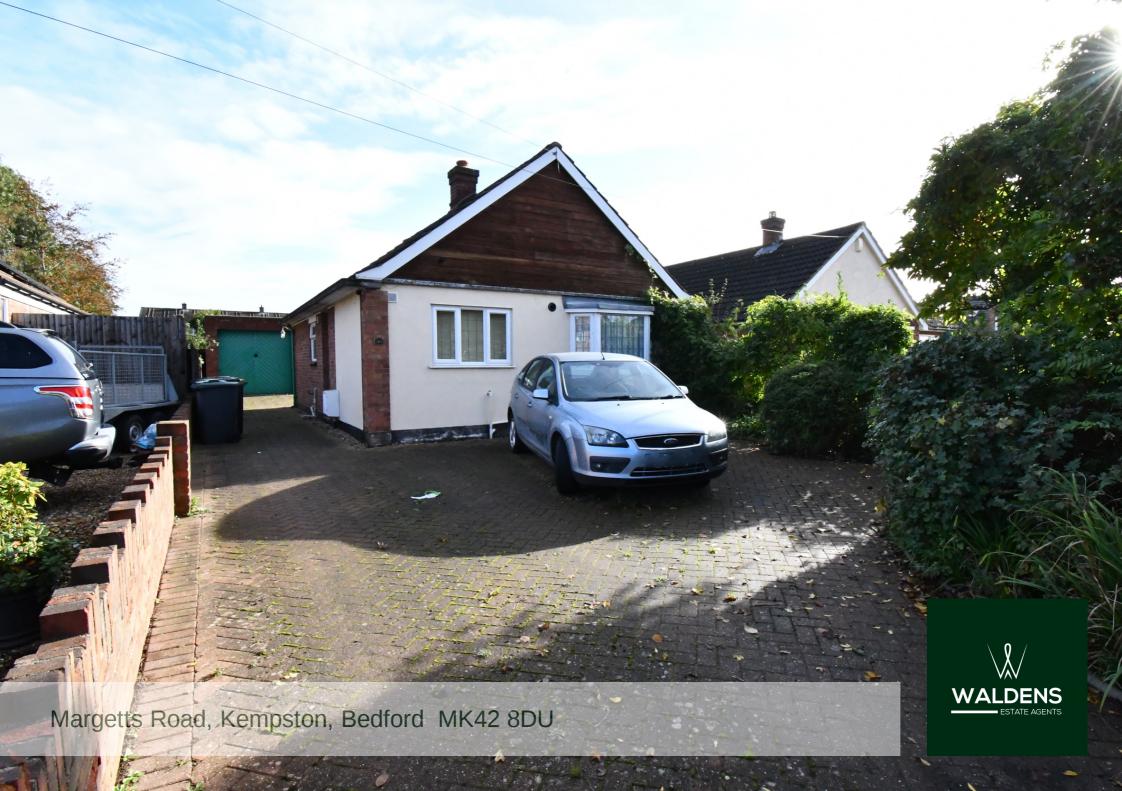

Margetts Road Kempston Bedford MK42 8DU

## £299,950

Chain free TWO BEDROOM DETACHED bungalow set off the road with garage and ample parking. Lounge/Diner, separate kitchen, bathroom. Fully boarded loft room with sky light (ideal home office/hobby room). This property does require some modernisation.

Located on Margetts Road in Kempston, this bungalow is an ideal location, close to amenities and also transport links.

Chain free detached bungalow requiring some slight modernisation. Set on a nice plot with ample parking and garage. Entering the bungalow you have the kitchen to the front with range of wall and base units. Space for appliances. Built in oven and hob. The lounge diner is a good size with window to front. Off the lounge in the main bedroom with sliding patio doors overlooking the rear garden. The second bedroom also overlooks the rear garden. The bathroom is a white three piece suite comprising bath, low level WC and wash hand basin. Pull down loft ladder leads to a fully boarded loft area divided into two sections,  $8'7 \times 8''4$  ( $2.43m \times 2.43m$ ) landing area and then onto a loft room with sky light window  $11'6 \times 8'9$  ( $3.35m \times 2.43m$ ) an ideal office room or hobby room. Outside the garden is enclosed with access to the garage. Which has up and over door and also personal door for access. The garden does require some attention and is enclosed by fence boundary. The front has ample off road parking.