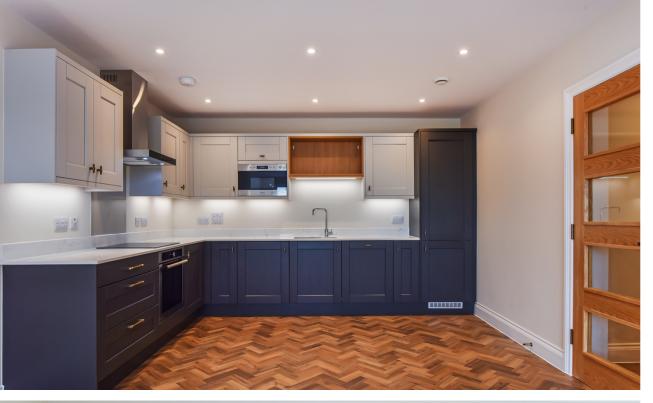

### 

Elegant second floor apartment with private south facing balcony. Superbly proportioned kitchen, living space with an abundance of natural light. Two bedrooms, principal with en-suite further bathroom. Viewing essential. A beautifully appointed second floor apartment, with delightful views. This wonderfully light, south facing apartment benefits from super views over the development and even the Church Spire! A good sized entrance hallway leads to the well proportioned bedrooms, the principle benefitting from an en-suite and a further bathroom. The open plan kitchen, living area is a wonderfully proportioned room and has an abundance of natural light. For al-fresco entertaining there is a good sized balcony with super views.