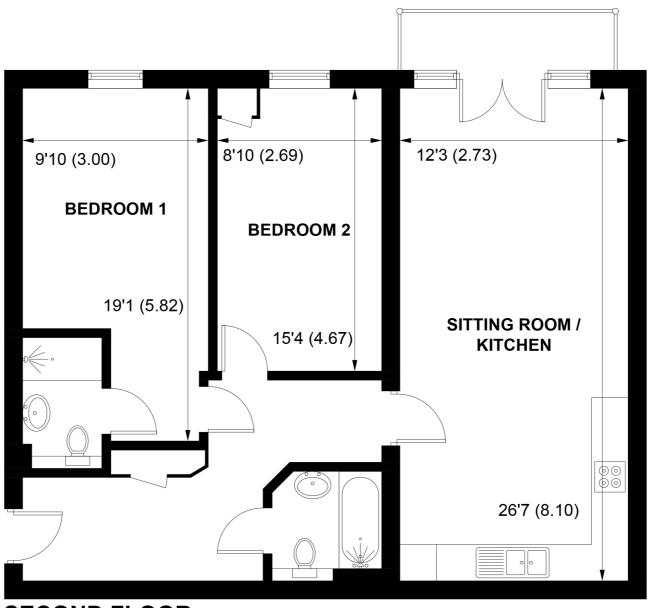

#### SECOND FLOOR

#### APPROXIMATE GROSS INTERNAL AREA = 871 SQ FT / 80.9 SQ M

NOT TO SCALE (For illustrative purposes only as defined by RICS Code of Measuring Practice) 2025 © Produced by Emzo Marketing