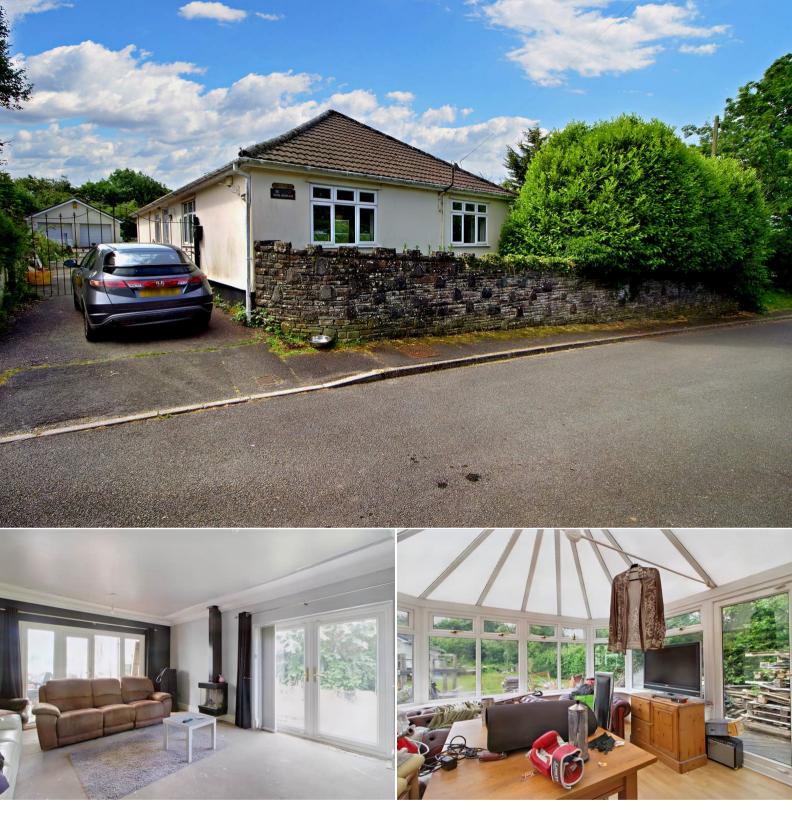

## Heol Dowlais Pontypridd

Bettermove are proud to present this 5 bedroom detached house in Pontypridd.

The property benefits from double glazing, gas central heating throughout and has off street parking available via the driveway and detached double garage.

The council tax band is F.

The interior of this beautifully presented property comprises a spacious living room, fitted kitchen, 4 bedrooms, 1 en-suite, the family bathroom and a conservatory on the ground floor. The first floor consists of a further large bedroom and separate living space. The exterior boasts a very large private rear garden, perfect for enjoying the summer months.

Located in the popular town of Pontypridd, the property is close to a range of amenities, including shops, supermarkets, restaurants and pubs. Excellent transport connections can be found from A473, Treforest Estate railway station and many local bus routes.