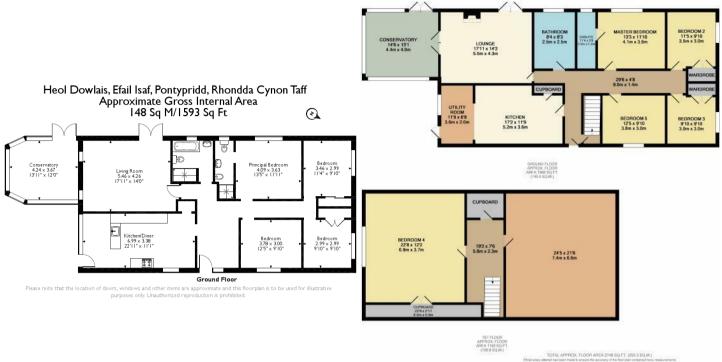

The council tax band is F.

The interior of this beautifully presented property comprises a spacious living room, fitted kitchen, 4 bedrooms, 1 en-suite, the family bathroom and a conservatory on the ground floor. The first floor consists of a further large bedroom and separate living space. The exterior boasts a very large private rear garden, perfect for enjoying the summer months.

TOTAL APPROX. FLOGA APLA 2748 BUTT. (255.3 BUM.) Whiteway afters has been and is e-mainer the scarance) of the floor scherocontened transmussmement doors, knowles, white and are not previously and approximate providenced to floor the preproperties but the scherocontened on the scherocontened transmussmement approximation of the scherocontened on the scherocontened by a scherophyability the scherocontened on the scherocontened by an official approximation of the scherocontened on the scherocontened by a scherology approximation of the scherocontened on the scherocontened by a scherology and scherology an