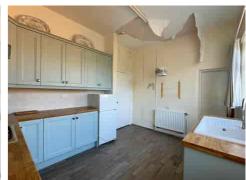

Upon entering, the warmth of nostalgia greets you in the ENTRANCE HALL, leading to a DUAL-ASPECT LOUNGE that has witnessed countless family gatherings and moments of joy. A separate front-facing DINING ROOM provides an intimate space for shared meals and celebrations. The inner hallway leads to the rear of the property, unveiling the KITCHEN, UTILITY ROOM, and a convenient SHOWER ROOM.

Ascend the staircase to discover FIVE BEDROOMS and a FAMILY BATHROOM.

The FLOORPLAN showcases the current layout. The property IS IN NEED OF MODERNISATION and there is the POTENTIAL to EXTEND and create the home of your dreams.