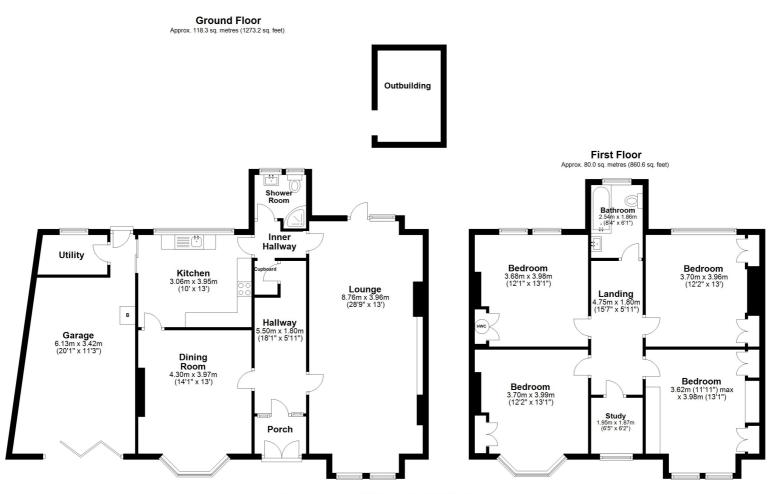

Ascend the staircase to discover FIVE BEDROOMS and a FAMILY BATHROOM.

The FLOORPLAN showcases the current layout. The property IS IN NEED OF MODERNISATION and there is the POTENTIAL to EXTEND and create the home of your dreams.

9 The Beacons School Lane, Formby, L37 3LN | t: 01704 516 626 | email: hello@stephaniemacnab.co.uk

Total area: approx. 198.2 sq. metres (2133.8 sq. feet)

Plan produced using PlanUp.