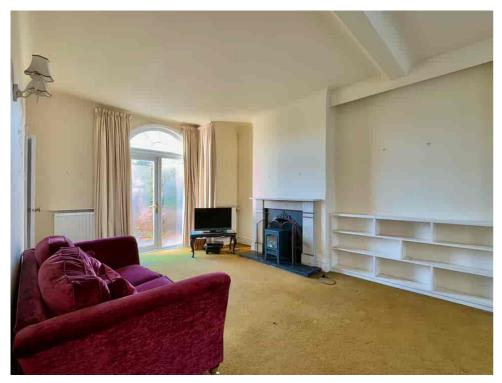

Upon entering, the warmth of nostalgia greets you in the ENTRANCE HALL, leading to a DUAL-ASPECT LOUNGE that has witnessed countless family gatherings and moments of joy. A separate front-facing DINING ROOM provides an intimate space for shared meals and celebrations. The inner hallway leads to the rear of the property, unveiling the KITCHEN, UTILITY ROOM, and a convenient SHOWER ROOM.