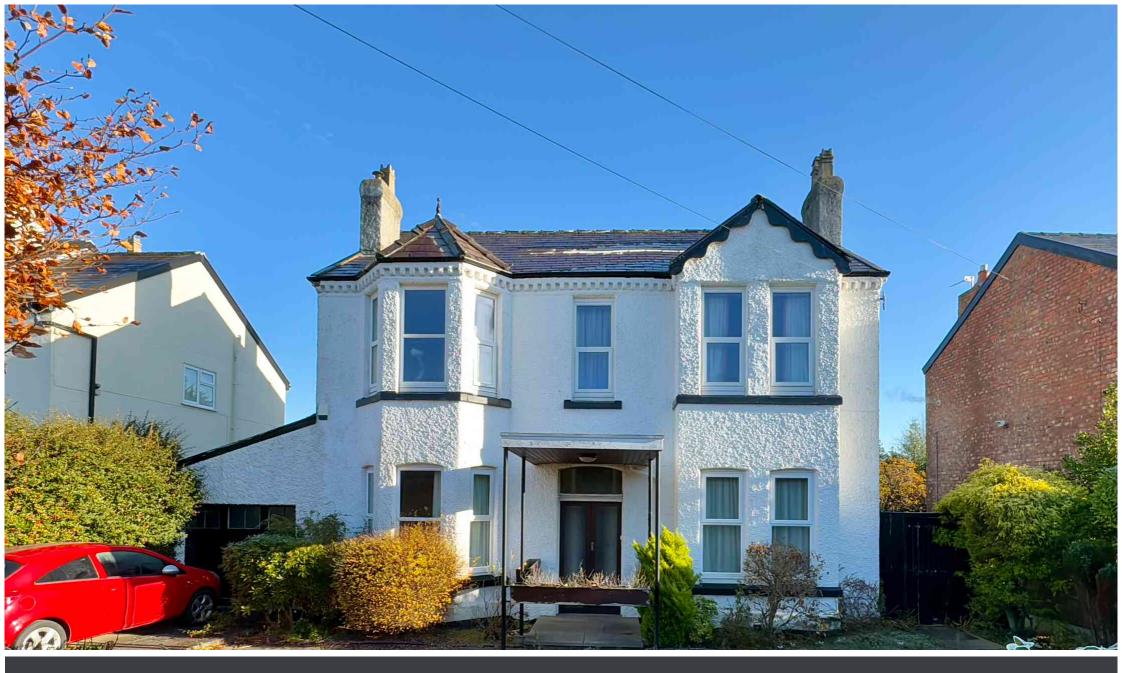

Freshfield Road, Formby, L37 3HN

£650,000

Welcome to a home that has been cherished by its current owners for over half a century, filled with decades of laughter, love, and cherished memories. Nestled in a sought-after location, this DOUBLE-FRONTED DETACHED PERIOD PROPERTY boasts an appealing facade that catches the eye with its timeless charm. With a generous gross internal area EXCEEDING 2,000 sq ft and a SUBSTANTIAL OVERALL PLOT measuring 0.23 of an acre, this residence offers a canvas of possibilities for the next family to transform and create their dreams.

Upon entering, the warmth of nostalgia greets you in the ENTRANCE HALL, leading to a DUAL-ASPECT LOUNGE that has witnessed countless family gatherings and moments of joy. A separate front-facing DINING ROOM provides an intimate space for shared meals and celebrations. The inner hallway leads to the rear of the property, unveiling the KITCHEN, UTILITY ROOM, and a convenient SHOWER ROOM.

Ascend the staircase to discover FIVE BEDROOMS and a FAMILY BATHROOM.

The FLOORPLAN showcases the current layout. The property IS IN NEED OF MODERNISATION and there is the POTENTIAL to EXTEND and create the home of your dreams.

The SUBSTANTIAL REAR GARDEN, sprawling with possibilities, invites energetic children to play and offers an idyllic setting for hosting family and friends. Complete with OFF-ROAD PARKING and a GARAGE.