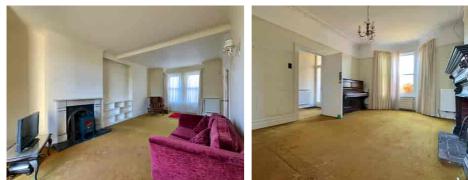

Upon entering, the warmth of nostalgia greets you in the ENTRANCE HALL, leading to a DUAL-ASPECT LOUNGE that has witnessed countless family gatherings and moments of joy. A separate front-facing DINING ROOM provides an intimate space for shared meals and celebrations. The inner hallway leads to the rear of the property, unveiling the KITCHEN, UTILITY ROOM, and a convenient SHOWER ROOM.