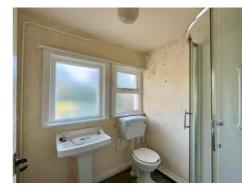

Upon entering, the warmth of nostalgia greets you in the ENTRANCE HALL, leading to a DUAL-ASPECT LOUNGE that has witnessed countless family gatherings and moments of joy. A separate front-facing DINING ROOM provides an intimate space for shared meals and celebrations. The inner hallway leads to the rear of the property, unveiling the KITCHEN, UTILITY ROOM, and a convenient SHOWER ROOM.