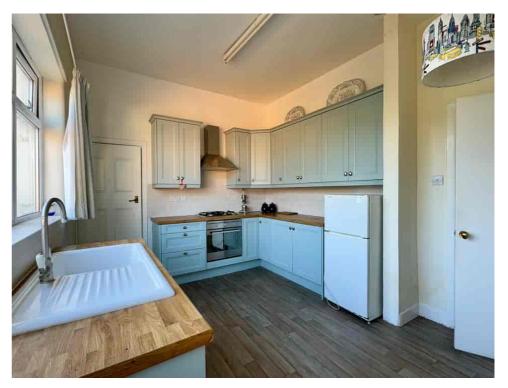

Upon entering, the warmth of nostalgia greets you in the ENTRANCE HALL, leading to a DUAL-ASPECT LOUNGE that has witnessed countless family gatherings and moments of joy. A separate front-facing DINING ROOM provides an intimate space for shared meals and celebrations. The inner hallway leads to the rear of the property, unveiling the KITCHEN, UTILITY ROOM, and a convenient SHOWER ROOM.

Ascend the staircase to discover FIVE BEDROOMS and a FAMILY BATHROOM.

The FLOORPLAN showcases the current layout. The property IS IN NEED OF MODERNISATION and there is the POTENTIAL to EXTEND and create the home of your dreams.