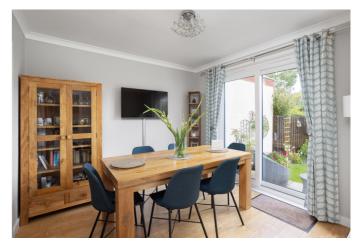

A welcoming entrance vestibule provides access to a convenient WC, and opens into the hallway, affording access to the carpeted stairs leading to the upper hall, and throughout the ground floor, including a storage cupboard. Set to the front, a spacious living room is tastefully finished with light decor, carpeted flooring, plain coving and a fireplace; whilst double doors open into the dining room, set to the rear, with patio doors leading to the garden. A stylish kitchen also provides access to the dining room and rear garden, with wood effect flooring continuing from the hall and into the dining room. Modern fitted units and worktops include a tiled surround, a sink with a drainer; and an integrated oven, a gas hob, a dishwasher, a washing machine and a fridge.