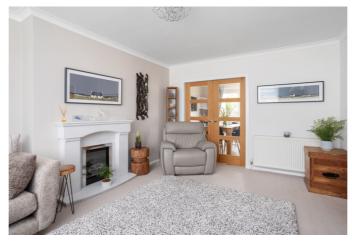

A welcoming entrance vestibule provides access to a convenient WC, and opens into the hallway, affording access to the carpeted stairs leading to the upper hall, and throughout the ground floor, including a storage cupboard. Set to the front, a spacious living room is tastefully finished with light decor, carpeted flooring, plain coving and a fireplace; whilst double doors open into the dining room, set to the rear, with patio doors leading to the garden. A stylish kitchen also provides access to the dining room and rear garden, with wood effect flooring continuing from the hall and into the dining room. Modern fitted units and worktops include a tiled surround, a sink with a drainer; and an integrated oven, a gas hob, a dishwasher, a washing machine and a fridge.