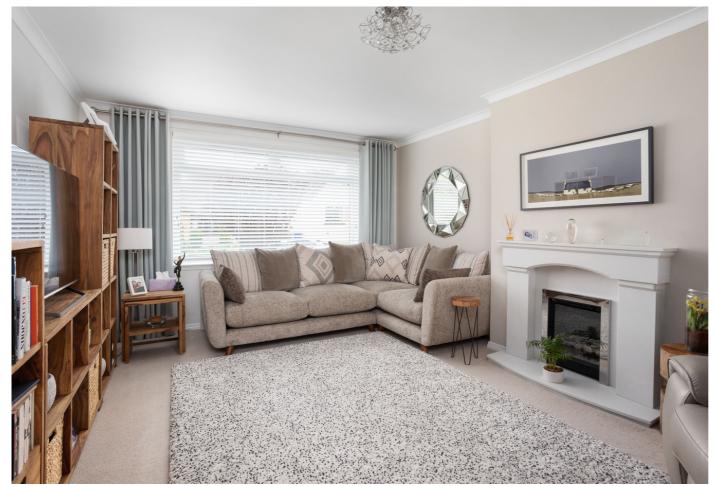

A welcoming entrance vestibule provides access to a convenient WC, and opens into the hallway, affording access to the carpeted stairs leading to the upper hall, and throughout the ground floor, including a storage cupboard. Set to the front, a spacious living room is tastefully finished with light decor, carpeted flooring, plain coving and a fireplace; whilst double doors open into the dining room, set to the rear, with patio doors leading to the garden. A stylish kitchen also provides access to the dining room and rear garden, with wood effect flooring continuing from the hall and into the dining room. Modern fitted units and worktops include a tiled surround, a sink with a drainer; and an integrated oven, a gas hob, a dishwasher, a washing machine and a fridge.

Comprises an entrance hall, living room, dining room, kitchen, three double bedrooms, a family bathroom and a ground-floor WC.

Tastefully finished throughout with light neutral decor, highlights include a modern fitted kitchen and a stylish four-piece bathroom suite. Further features include double glazing, gas central heating, a fireplace for the lounge; and good storage provision, including a fully-floored loft space, accessed via a Ramsay ladder.