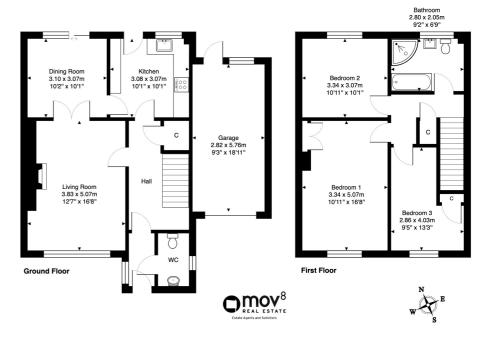

Comprises an entrance hall, living room, dining room, kitchen, three double bedrooms, a family bathroom and a ground-floor WC.

Tastefully finished throughout with light neutral decor, highlights include a modern fitted kitchen and a stylish four-piece bathroom suite. Further features include double glazing, gas central heating, a fireplace for the lounge; and good storage provision, including a fully-floored loft space, accessed via a Ramsay ladder.

A welcoming entrance vestibule provides access to a convenient WC, and opens into the hallway, affording access to the carpeted stairs leading to the upper hall, and throughout the ground floor, including a storage cupboard. Set to the front, a spacious living room is tastefully finished with light decor, carpeted flooring, plain coving and a fireplace; whilst double doors open into the dining room, set to the rear, with patio doors leading to the garden. A stylish kitchen also provides access to the dining room and rear garden, with wood effect flooring continuing from the hall and into the dining room. Modern fitted units and worktops include a tiled surround, a sink with a drainer; and an integrated oven, a gas hob, a dishwasher, a washing machine and a fridge.

On the upper floor, bedroom one offers an exceptionally spacious room for freestanding furnishing, and features carpeted flooring, spotlights, and a built-in wardrobe. Two further well-presented bedrooms are set to opposite aspects, similarly finished with light decor, carpeted flooring, and pendant light fittings. Completing the accommodation, a stylish bathroom is fitted with a modern four-piece suite including a corner shower, a separate bathtub, a vanity unit with a sink and WC, full-height tiled splash walls, and a ladder-style towel radiator.

#### 8 Larkfield Drive, Eskbank, Dalkeith, EH22 3HN

Approximate Gross Internal Area: 125.1 m2 ... 1346 ft2

Legal Disclaimer: Floor-plan and measurements are for illustrative guidance only, and not intended to form part of any contract