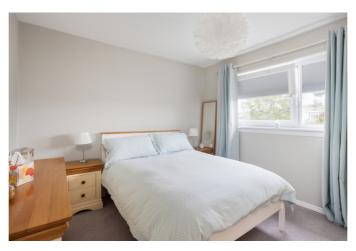

On the upper floor, bedroom one offers an exceptionally spacious room for freestanding furnishing, and features carpeted flooring, spotlights, and a built-in wardrobe. Two further well-presented bedrooms are set to opposite aspects, similarly finished with light decor, carpeted flooring, and pendant light fittings. Completing the accommodation, a stylish bathroom is fitted with a modern four-piece suite including a corner shower, a separate bathtub, a vanity unit with a sink and WC, full-height tiled splash walls, and a ladder-style towel radiator.