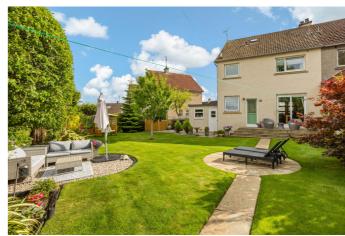

Externally, the property benefits from generous, well-kept, professionally landscaped front and rear gardens with lawns, paved and gravelled patios, a store shed, and a mix of established flowers, shrubbery and trees.