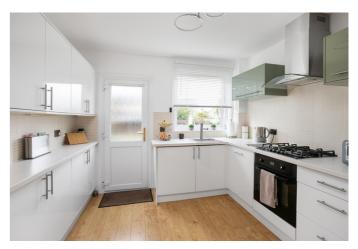

A welcoming entrance vestibule provides access to a convenient WC, and opens into the hallway, affording access to the carpeted stairs leading to the upper hall, and throughout the ground floor, including a storage cupboard. Set to the front, a spacious living room is tastefully finished with light decor, carpeted flooring, plain coving and a fireplace; whilst double doors open into the dining room, set to the rear, with patio doors leading to the garden. A stylish kitchen also provides access to the dining room and rear garden, with wood effect flooring continuing from the hall and into the dining room. Modern fitted units and worktops include a tiled surround, a sink with a drainer; and an integrated oven, a gas hob, a dishwasher, a washing machine and a fridge.