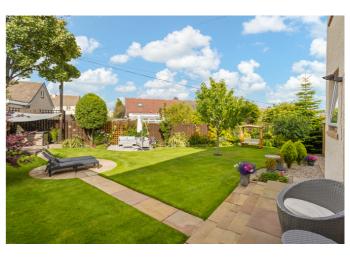

Externally, the property benefits from generous, well-kept, professionally landscaped front and rear gardens with lawns, paved and gravelled patios, a store shed, and a mix of established flowers, shrubbery and trees.