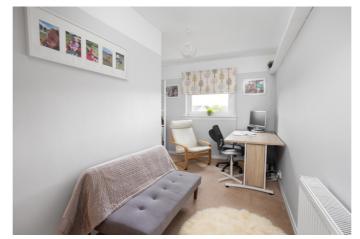

On the upper floor, bedroom one offers an exceptionally spacious room for freestanding furnishing, and features carpeted flooring, spotlights, and a built-in wardrobe. Two further well-presented bedrooms are set to opposite aspects, similarly finished with light decor, carpeted flooring, and pendant light fittings. Completing the accommodation, a stylish bathroom is fitted with a modern four-piece suite including a corner shower, a separate bathtub, a vanity unit with a sink and WC, full-height tiled splash walls, and a ladder-style towel radiator.