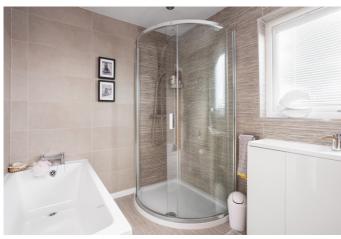

On the upper floor, bedroom one offers an exceptionally spacious room for freestanding furnishing, and features carpeted flooring, spotlights, and a built-in wardrobe. Two further well-presented bedrooms are set to opposite aspects, similarly finished with light decor, carpeted flooring, and pendant light fittings. Completing the accommodation, a stylish bathroom is fitted with a modern four-piece suite including a corner shower, a separate bathtub, a vanity unit with a sink and WC, full-height tiled splash walls, and a ladder-style towel radiator.