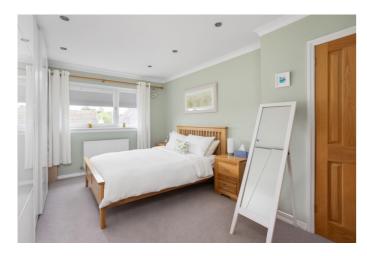

On the upper floor, bedroom one offers an exceptionally spacious room for freestanding furnishing, and features carpeted flooring, spotlights, and a built-in wardrobe. Two further well-presented bedrooms are set to opposite aspects, similarly finished with light decor, carpeted flooring, and pendant light fittings. Completing the accommodation, a stylish bathroom is fitted with a modern four-piece suite including a corner shower, a separate bathtub, a vanity unit with a sink and WC, full-height tiled splash walls, and a ladder-style towel radiator.