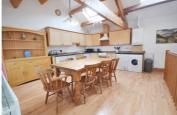

## Gatra Farm The Stables, Lamplugh, Workington CA14 4SA

£900 pcm

The stables is a three bed, fully-furnished property that has been maintained and fitted out to a high standard. Set in a quiet location but a short drive to roadlinks, the property is of traditional stone construction comprising entrance hall, cloaks area, four piece, modern family bathroom, three bedrooms with built in storage, first floor comprises and open and light kitchen/dining area and a lounge looks out to the front of the property. There is parking at the property. This really is a hidden gem of a property suited to tenants who are looking for a quiet let.