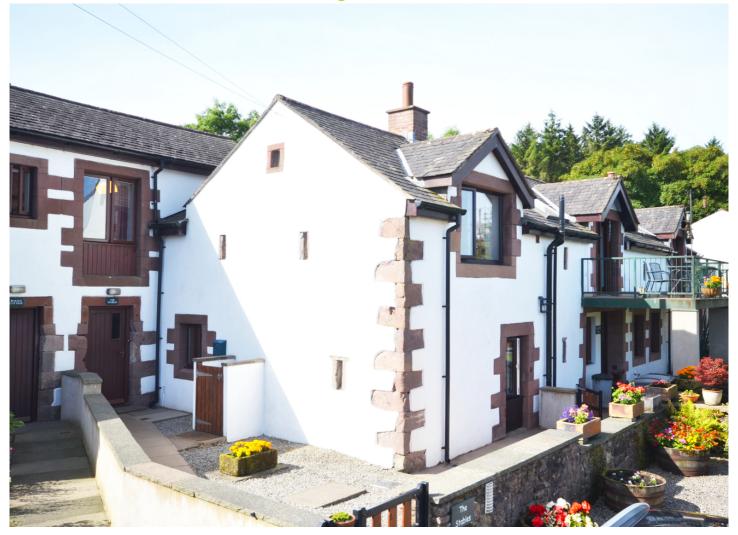

## Gatra Farm The Stables, Lamplugh, Workington CA14 4SA

£900 pcm

The stables is a three bed, fully-furnished property that has been maintained and fitted out to a high standard. Set in a quiet location but a short drive to roadlinks, the property is of traditional stone construction comprising entrance hall, cloaks area, four piece, modern family bathroom, three bedrooms with built in storage, first floor comprises and open and light kitchen/dining area and a lounge looks out to the front of the property. There is parking at the property. This really is a hidden gem of a property suited to tenants who are looking for a quiet let.