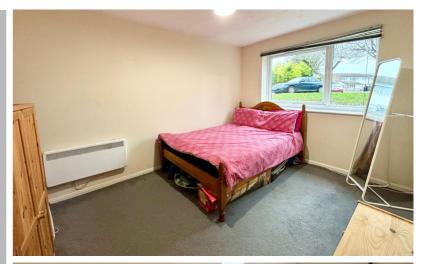

### Bedroom One

12' 8" x 9' 3" (3.86m x 2.82m) Window to the rear aspect, electric heater.

### **Bedroom Two**

7' 0" x 9' 2" (2.13m x 2.79m) Window to the rear aspect, electric heater.