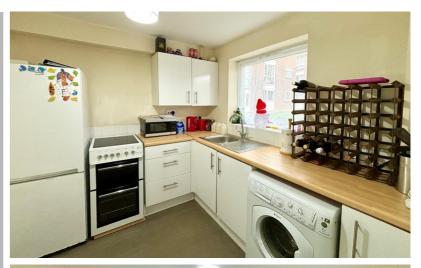

#### Kitchen

8' 6" x 7' 11" (2.59m x 2.41m) Window to the front aspect, vinyl flooring, a range of base units with worktop over and inset sink, washing machine, oven and fridge/freezer.