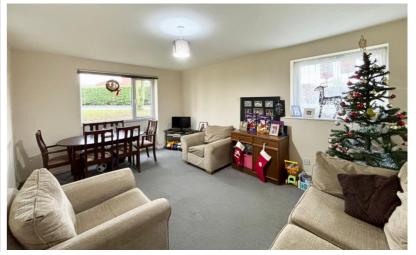

### **Ground Floor**

Entrance Hallway

Storage cupboard.

Living Room

11' 5" x 15' 8" (3.48m x 4.78m) Windows to side and front aspect, electric heater.