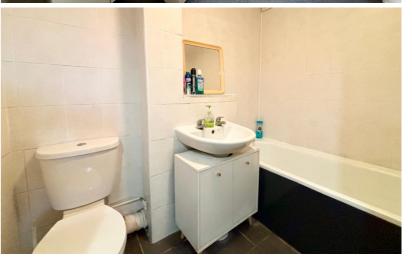

# Family Bathroom

7' 3" x 5' 6" (2.21m x 1.68m) Tiled flooring. panelled bath, wash hand basin with pedastal and WC.