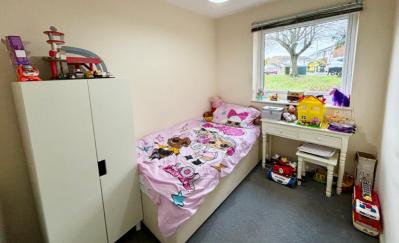

### Bedroom One

12' 8" x 9' 3" (3.86m x 2.82m) Window to the rear aspect, electric heater.

### **Bedroom Two**

7' 0" x 9' 2" (2.13m x 2.79m) Window to the rear aspect, electric heater.