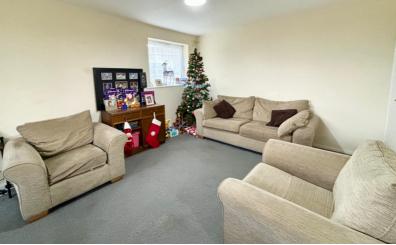

### **Ground Floor**

Entrance Hallway

Storage cupboard.

Living Room

11' 5" x 15' 8" (3.48m x 4.78m) Windows to side and front aspect, electric heater.