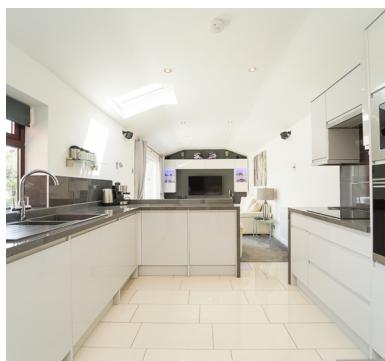

## Kitchen

12'  $8'' \times 18'$  5'' (3.86m  $\times$  5.61m) Double glazed window with rear aspect, range of wall to base units inset one and a half bowl sink and drainer, integrated four ring gas hob with extractor over, integrated ovens, concealed fridge, opening through to breakfast room with access to garage and door to rear garden.

# Kitchen/Living Room

32' 4" x 10' 1" (9.86m x 3.07m) Double glazed obscure door to rear garden, range of wall and base units inset one and a half bowl sink and drainer with taps over, integrated oven and integrated microwave, integrated electric hob with extractor over, radiator, double glazed window with side aspect, double glazed sliding doors to garden, extra radiator in living room area, access to garage