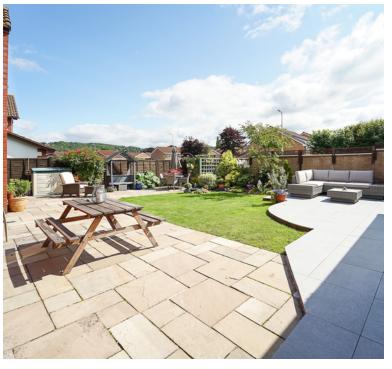

#### Rear Garden

Fully enclosed rear garden mainly laid to lawn with patio areas, gate to front driveway