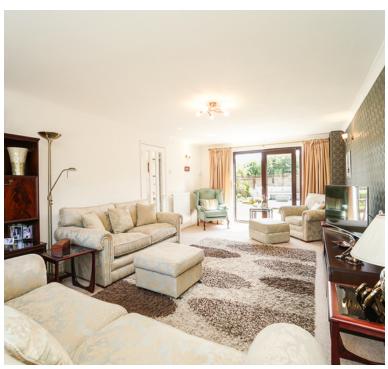

# Living Room

21' 3" x 11' 9" (6.48m x 3.58m) Double glazed window with front aspect, double glazed sliding doors to rear garden, radiator.