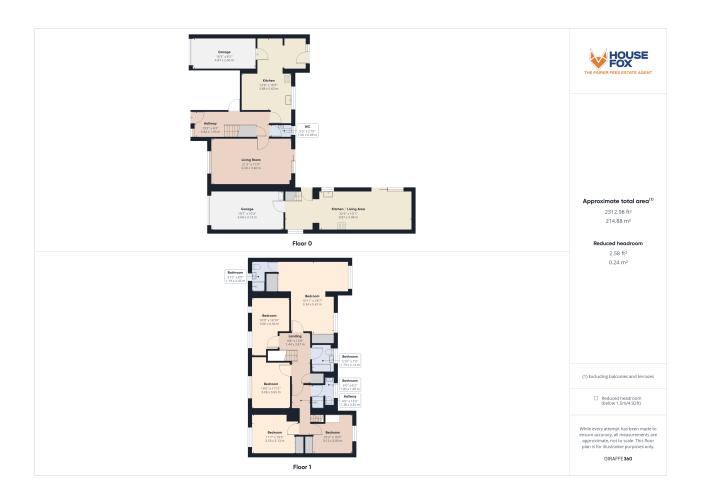

$\times$  10' 10" (3.12m  $\times$  3.30m) Double glazed window with rear aspect, radiator, built in wardrobe.

# Stairs Down to Alternative Kitchen and Living Room

# Kitchen/Living Room

32' 4" x 10' 1" (9.86m x 3.07m) Double glazed obscure door to rear garden, range of wall and base units inset one and a half bowl sink and drainer with taps over, integrated oven and integrated microwave, integrated electric hob with extractor over, radiator, double glazed window with side aspect, double glazed sliding doors to garden, extra radiator in living room area, access to garage

#### Rear Garden

Fully enclosed rear garden mainly laid to lawn with patio areas, gate to front driveway

# Garages

Two garages, both with power and lighting and both with roll doors













# FLOORPLAN & EPC