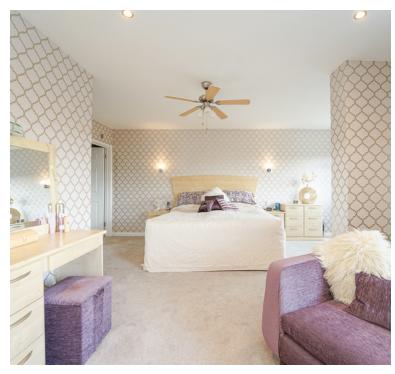

#### **Bedroom One**

10' 11"  $\times$  18' 7" (3.33m  $\times$  5.66m) Two sets of double glazed windows with rear aspect, two sliding door mirrored wardrobes, radiator and door through to;

# **En Suite**

Obscure double glazed window to front aspect, low level WC, vanity wash hand basin, enclosed shower with fitted shower attachment, heated towel rail