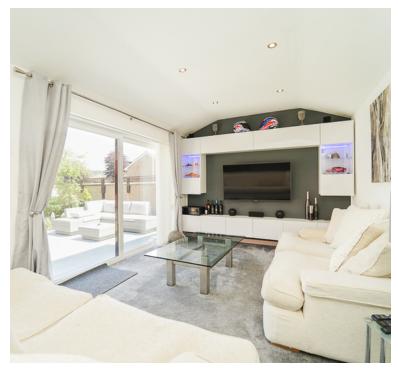

# Living Room

21' 3" x 11' 9" (6.48m x 3.58m) Double glazed window with front aspect, double glazed sliding doors to rear garden, radiator.

# Kitchen/Living Room

32' 4" x 10' 1" (9.86m x 3.07m) Double glazed obscure door to rear garden, range of wall and base units inset one and a half bowl sink and drainer with taps over, integrated oven and integrated microwave, integrated electric hob with extractor over, radiator, double glazed window with side aspect, double glazed sliding doors to garden, extra radiator in living room area, access to garage