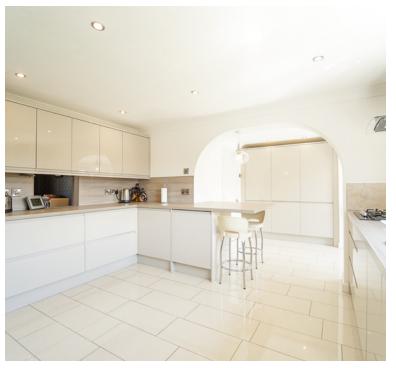

## Kitchen

12'  $8'' \times 18'$  5'' (3.86m  $\times$  5.61m) Double glazed window with rear aspect, range of wall to base units inset one and a half bowl sink and drainer, integrated four ring gas hob with extractor over, integrated ovens, concealed fridge, opening through to breakfast room with access to garage and door to rear garden.