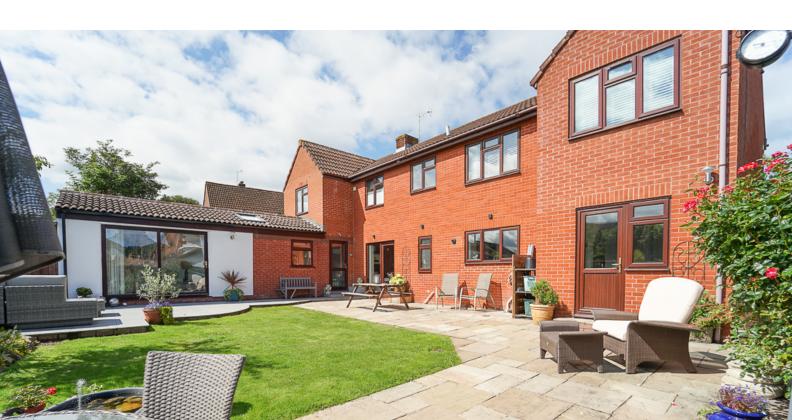

#### Rear Garden

Fully enclosed rear garden mainly laid to lawn with patio areas, gate to front driveway