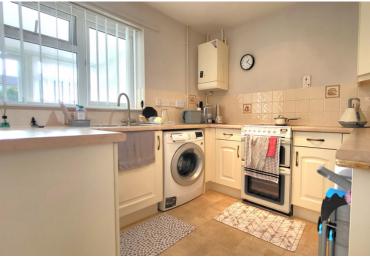

#### KITCHEN / DINER

7' 0" x 4' 7" (2.13m x 1.40m) (approx) 16' 0" x 8' 7" (4.88m x 2.62m) (approx) Door to front, UPVC double glazed Fitted with a range of base and eye level units with work surfaces over, stainless steel sink unit with mixer tap, space for a cooker, space for a fridge/freezer, plumbing for a washing machine, wall mounted boiler and radiator. UPVC double glazed window to rear, French door to rear and door to side.