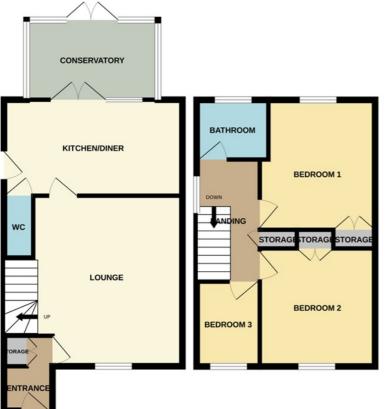

#### **ENTRANCE**

window to front and side, storage cupboard and radiator.

#### **LOUNGE**

16' 2" (max) 11' 4" (min) (3.45m) x 15' 3" ( 4.65m)(approx) UPVC double glazed window to front, radiator and stairs to first floor.

### **CLOAKROOM**

5' 7" x 2' 5" (1.70m x 0.74m) (approx) Fitted with two piece suite comprising low level W/C, wash hand basin and heated towel rail.

#### KITCHEN / DINER

7' 0" x 4' 7" (2.13m x 1.40m) (approx) 16' 0" x 8' 7" (4.88m x 2.62m) (approx) Door to front, UPVC double glazed Fitted with a range of base and eye level units with work surfaces over, stainless steel sink unit with mixer tap, space for a cooker, space for a fridge/freezer, plumbing for a washing machine, wall mounted boiler and radiator. UPVC double glazed window to rear, French door to rear and door to side.

## FIRST FLOOR LANDING

UPVC double glazed window to side, loft access and cupboard with water tank enclosed.

#### **BEDROOM 1**

9' 6" (max)(2.90m) 8' 8" (min) x 11' 7" 6' 5" x 5' 4" (1.96m x 1.63m) (approx) wardrobe.

## **BEDROOM 2**

10' 7" x 10' 1" (3.23m x 3.07m) (not **OUTSIDE** cupboard and radiator.

### **BEDROOM 3**

7' 8" x 5' 9" (2.34m x 1.75m) (approx) GARAGE UPVC double glazed window to front A single garage en bloc and radiator.

#### **BATHROOM**

(2.90m x 3.53m) (not including Fitted with a three piece suite cupboard (approx) UPVC double comprising low level W/C, wash hand glazed window to rear and built in basin, bath with shower over and radiator. UPVC double glazed window to rear.

## **AGENT NOTES**

floorplan is for illustrative purposes only. Fixtures and fittings do not represent the current state of the property. Not to scale and is meant as a guide only.