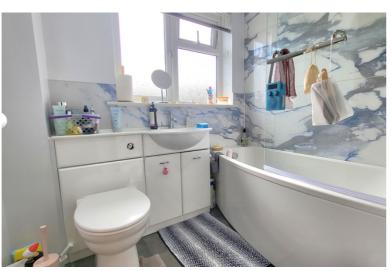

#### **BATHROOM**

(2.90m x 3.53m) (not including Fitted with a three piece suite cupboard (approx) UPVC double comprising low level W/C, wash hand glazed window to rear and built in basin, bath with shower over and radiator. UPVC double glazed window to rear.