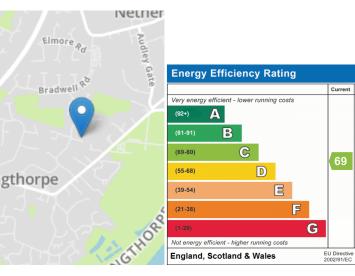

# 14 Suffolk Close, Longthorpe PE3 9QN

£280,000

\*\*\* LOCATED IN LONGTHORPE \*\*\* "Well presented, this three bedroom semi detached home is located towards the end of a cul de sac in Longthorpe. Situated in front of green space, this home features a garage, porch, lounge, kitchen/diner, conservatory, 3 bedrooms, bathroom and garden. Early viewing is advised EPC Energy Rating- C/Council Tax Band - C". \*\*\*