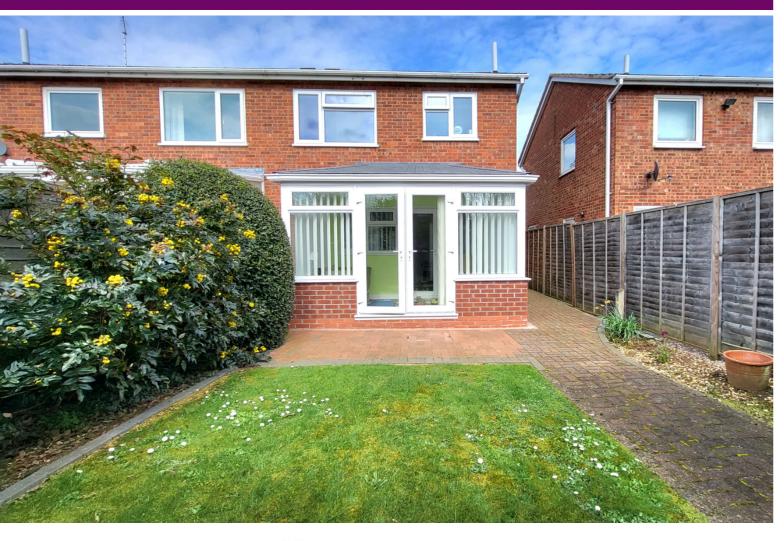

# 14 Suffolk Close, Longthorpe PE3 9QN

£280,000

\*\*\* LOCATED IN LONGTHORPE \*\*\* "Well presented, this three bedroom semi detached home is located towards the end of a cul de sac in Longthorpe. Situated in front of green space, this home features a garage, porch, lounge, kitchen/diner, conservatory, 3 bedrooms, bathroom and garden. Early viewing is advised EPC Energy Rating- C/Council Tax Band - C". \*\*\*

### CONSERVATORY

11' 8" x 7' 3" (3.56m x 2.21m) (approx) UPVC double glazed windows to rear and sides, french door to rear.

including cupboard) (approx) UPVC The front of the property over looks a double glazed window to front, green space. The rear of the property brick block paving, laid to lawn and mature shrubs.