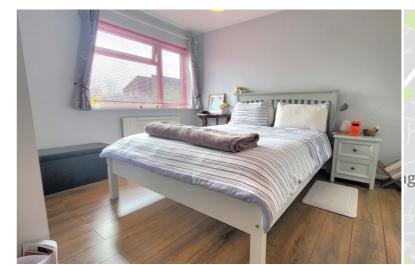

#### **BEDROOM 1**

9' 6" (max)(2.90m) 8' 8" (min) x 11' 7" 6' 5" x 5' 4" (1.96m x 1.63m) (approx) wardrobe.

## **BEDROOM 2**

10' 7" x 10' 1" (3.23m x 3.07m) (not **OUTSIDE** cupboard and radiator.

### **BEDROOM 3**

7' 8" x 5' 9" (2.34m x 1.75m) (approx) GARAGE UPVC double glazed window to front A single garage en bloc and radiator.