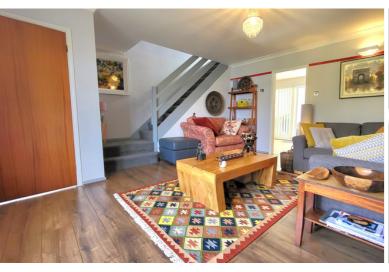

#### **LOUNGE**

16' 2" (max) 11' 4" (min) (3.45m) x 15' 3" ( 4.65m)(approx) UPVC double glazed window to front, radiator and stairs to first floor.