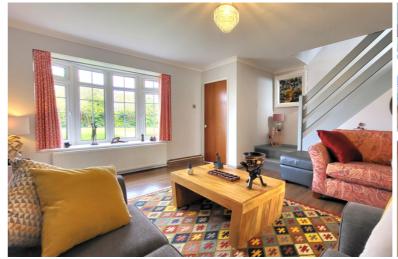

#### **LOUNGE**

16' 2" (max) 11' 4" (min) (3.45m) x 15' 3" ( 4.65m)(approx) UPVC double glazed window to front, radiator and stairs to first floor.