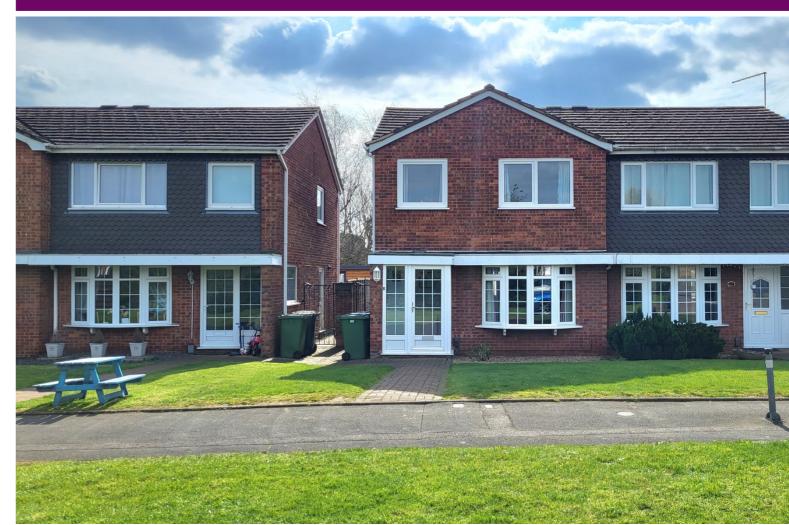

# 14 Suffolk Close, Longthorpe PE3 9QN

£280,000

\*\*\* LOCATED IN LONGTHORPE \*\*\* "Well presented, this three bedroom semi detached home is located towards the end of a cul de sac in Longthorpe. Situated in front of green space, this home features a garage, porch, lounge, kitchen/diner, conservatory, 3 bedrooms, bathroom and garden. Early viewing is advised EPC Energy Rating- C/Council Tax Band - C". \*\*\*

### **BEDROOM 3**

7' 8" x 5' 9" (2.34m x 1.75m) (approx) GARAGE UPVC double glazed window to front A single garage en bloc and radiator.

including cupboard) (approx) UPVC The front of the property over looks a double glazed window to front, green space. The rear of the property brick block paving, laid to lawn and mature shrubs.