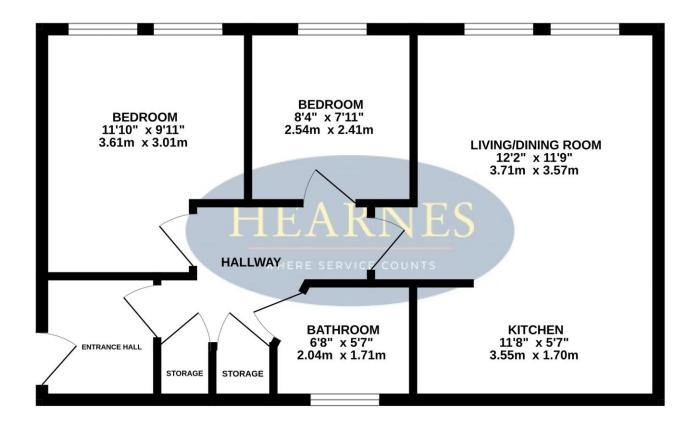

TOTAL FLOOR AREA : 524 sq.ft. (48.7 sq.m.) approx.

Whilst every attempt has been made to ensure the accuracy of the floorplan contained here, measurements, of doors, windows, rooms and any other items are approximate and no responsibility is taken for any error, omission or mis-statement. This plan is for illustrative purposes only and should be used as such by any prospective purchaser. The services, systems and appliances shown have no thee tested and no guarantee as to their operability or efficiency can be given. Made with Metropix 62024