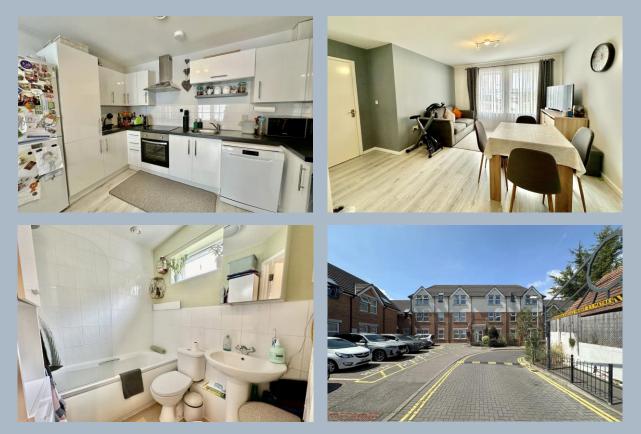

The development is accessed by a secure entry phone system with a well maintained communal hallway leading to the entrance of the apartment. On entering the property a hallway leads into a spacious open plan kitchen/living/dining room. The kitchen offers a comprehensive range of floor and wall mounted units, finished with a matching work surface and space for a full range of kitchen appliances. Both bedrooms are generous in size and are served by a modern fitted family bathroom comprising a WC, wash hand basin and bath with shower over.