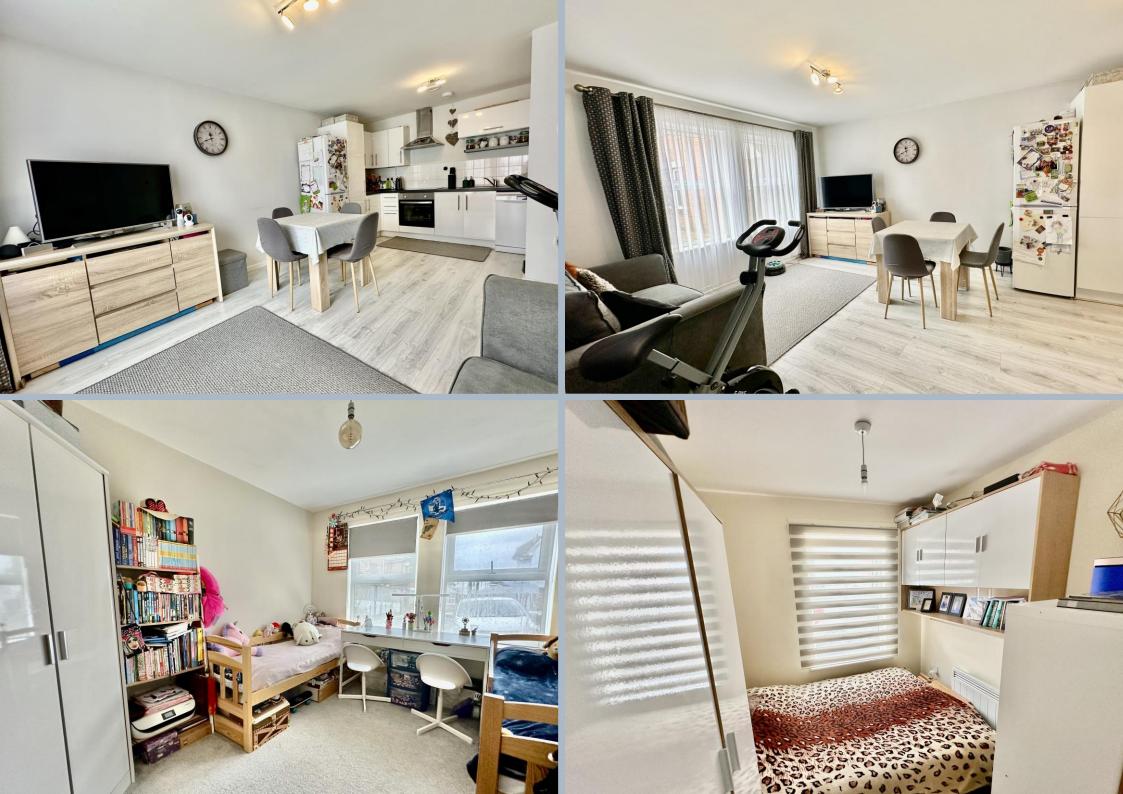

The development is accessed by a secure entry phone system with a well maintained communal hallway leading to the entrance of the apartment. On entering the property a hallway leads into a spacious open plan kitchen/living/dining room. The kitchen offers a comprehensive range of floor and wall mounted units, finished with a matching work surface and space for a full range of kitchen appliances. Both bedrooms are generous in size and are served by a modern fitted family bathroom comprising a WC, wash hand basin and bath with shower over.