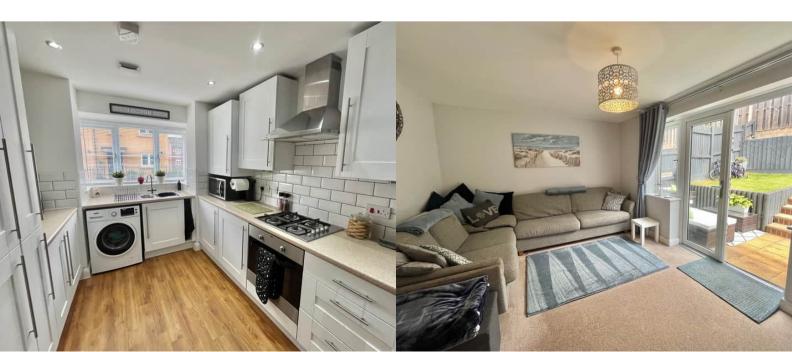

Accommodation comprises, a good sized entrance hall with built in storage cupboards under the stairs, WC and doors to the Kitchen/Diner and living room, Kitchen Diner (19'9 x 8'11) with modern built in wall and base units and open plan to the dining room area, Living Room (11'4 x 15' 8) which is a great size with French doors overlooking on to the garden, Upstairs to the landing is a built in cupboard and doors to Bedroom 1 (10'8 x 8'8) with modern en-suite shower room, Bedroom 2 (13'2 x 8'3), Bedroom 3 (8'11 x 7'2) and family bathroom (6'8 x 6'4), externally the property has off street parking for 2 cars and secure gated access to a private rear Garden (28' x 19') which is patioed and laid to lawn and is tiered.