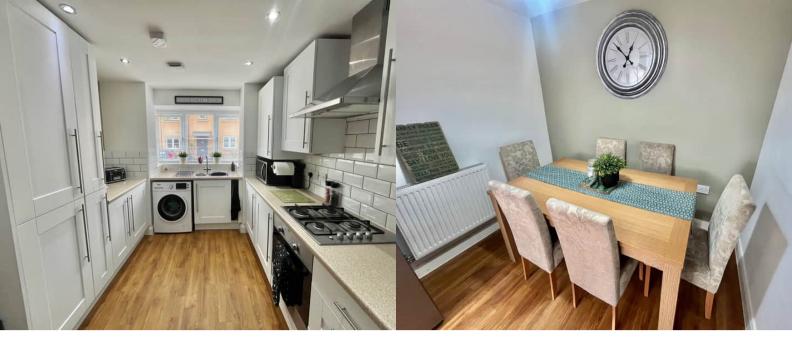

Accommodation comprises, a good sized entrance hall with built in storage cupboards under the stairs, WC and doors to the Kitchen/Diner and living room, Kitchen Diner (19'9 x 8'11) with modern built in wall and base units and open plan to the dining room area, Living Room (11'4 x 15' 8) which is a great size with French doors overlooking on to the garden, Upstairs to the landing is a built in cupboard and doors to Bedroom 1 (10'8 x 8'8) with modern en-suite shower room, Bedroom 2 (13'2 x 8'3), Bedroom 3 (8'11 x 7'2) and family bathroom (6'8 x 6'4), externally the property has off street parking for 2 cars and secure gated access to a private rear Garden (28' x 19') which is patioed and laid to lawn and is tiered.