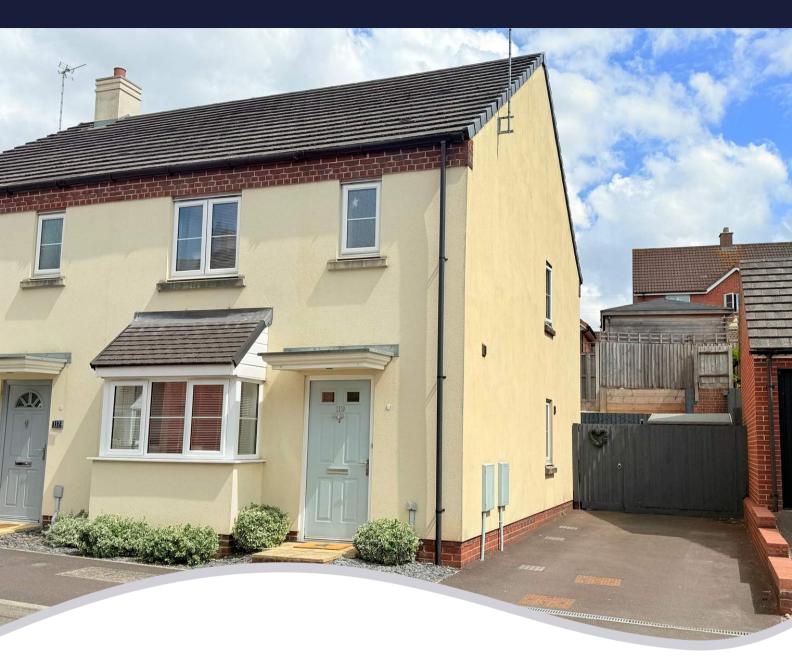

## 119 Grove Gate, Staplegrove, Taunton, Somerset, TA2 6DE

£285,000 Freehold

- 3 Bedroom Semi-Detached Home
- Master with En-Suite, Family Bathroom and Downstairs WC
- Living Room
- Spacious Kitchen/Dining Room

## **PROPERTY DESCRIPTION**

Newton King are delighted to offer to the market this 3 Bedroom semi detached family home situated in a convenient location within a short distance to local shops and amenities and offered to the market in excellent decorative order.

Accommodation comprises, a good sized entrance hall with built in storage cupboards under the stairs, WC and doors to the Kitchen/Diner and living room, Kitchen Diner (19'9 x 8'11) with modern built in wall and base units and open plan to the dining room area, Living Room (11'4 x 15' 8) which is a great size with French doors overlooking on to the garden, Upstairs to the landing is a built in cupboard and doors to Bedroom 1 (10'8 x 8'8) with modern en-suite shower room, Bedroom 2 (13'2 x 8'3), Bedroom 3 (8'11 x 7'2) and family bathroom (6'8 x 6'4), externally the property has off street parking for 2 cars and secure gated access to a private rear Garden (28' x 19') which is patioed and laid to lawn and is tiered.