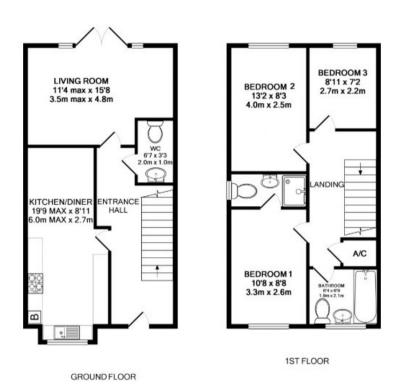

Accommodation comprises, a good sized entrance hall with built in storage cupboards under the stairs, WC and doors to the Kitchen/Diner and living room, Kitchen Diner (19'9 x 8'11) with modern built in wall and base units and open plan to the dining room area, Living Room (11'4 x 15' 8) which is a great size with French doors overlooking on to the garden, Upstairs to the landing is a built in cupboard and doors to Bedroom 1 (10'8 x 8'8) with modern en-suite shower room, Bedroom 2 (13'2 x 8'3), Bedroom 3 (8'11 x 7'2) and family bathroom (6'8 x 6'4), externally the property has off street parking for 2 cars and secure gated access to a private rear Garden (28' x 19') which is patioed and laid to lawn and is tiered.