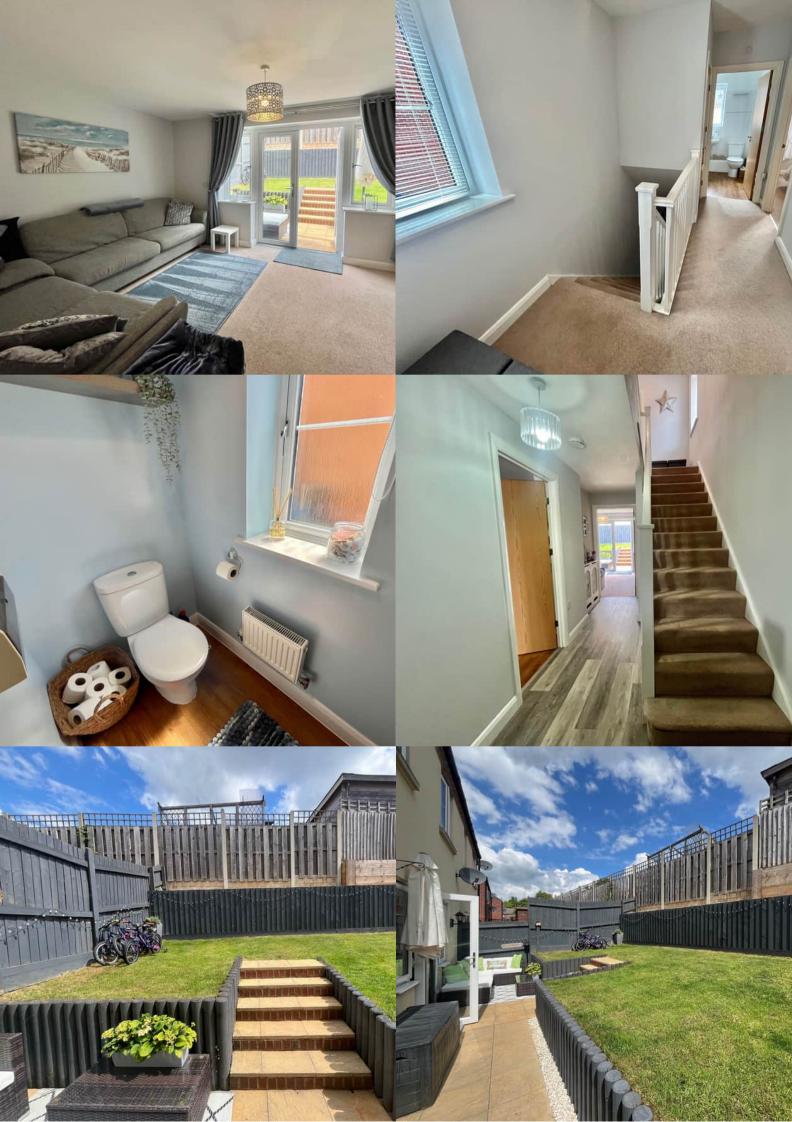

Accommodation comprises, a good sized entrance hall with built in storage cupboards under the stairs, WC and doors to the Kitchen/Diner and living room, Kitchen Diner (19'9 x 8'11) with modern built in wall and base units and open plan to the dining room area, Living Room (11'4 x 15' 8) which is a great size with French doors overlooking on to the garden, Upstairs to the landing is a built in cupboard and doors to Bedroom 1 (10'8 x 8'8) with modern en-suite shower room, Bedroom 2 (13'2 x 8'3), Bedroom 3 (8'11 x 7'2) and family bathroom (6'8 x 6'4), externally the property has off street parking for 2 cars and secure gated access to a private rear Garden (28' x 19') which is patioed and laid to lawn and is tiered.