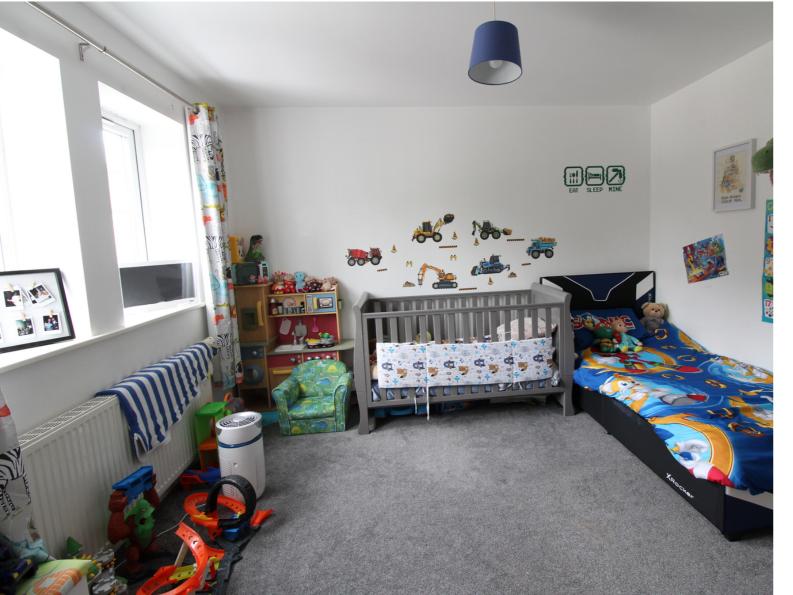

## **FULL DESCRIPTION**

Of interest to a variety of buyers is this spacious three bedroom (master en-suite) end town house situated in the popular village location of Denholme with excellent access to the local park, primary school and village amenities. The three storey accommodation comprises of an entrance hall, the lounge has double glazed window to the front and a radiator. The spacious dining kitchen has a range of modern base and wall mounted units, integrated oven, hob and extractor fan, double glazed sliding doors to the rear. There is a separate utility room giving access to the cloaks WC. To the first floor there are two double bedrooms, the rear facing bedroom having double glazed patio doors with Juliet balcony, and the front facing bedroom benefitting from an en-suite shower room. To the second floor is a further double bedroom measuring approximately 24ft in length and having double glazed windows to both front and rear aspect, fitted wardrobes and a radiator. Externally there is a well maintained enclosed artificial lawn to the rear, there is private parking on a plot at the end of the street. EPC Rating C.