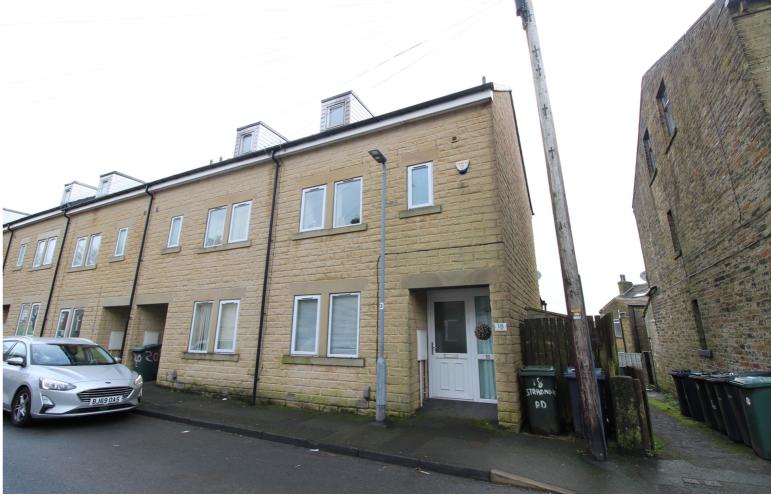

28 Cavendish Street
Keighley
BD21 3RG

£164,950

- Spacious Modern End Town House
- · Accommodation Over Three Floors
- Private Parking/Popular Village Location

- Three Bedrooms & Master En-Suite
- Enclosed Rear Garden & Far Reaching Views
- EPC Rating C

## **FULL DESCRIPTION**

Of interest to a variety of buyers is this spacious three bedroom (master en-suite) end town house situated in the popular village location of Denholme with excellent access to the local park, primary school and village amenities. The three storey accommodation comprises of an entrance hall, the lounge has double glazed window to the front and a radiator. The spacious dining kitchen has a range of modern base and wall mounted units, integrated oven, hob and extractor fan, double glazed sliding doors to the rear. There is a separate utility room giving access to the cloaks WC. To the first floor there are two double bedrooms, the rear facing bedroom having double glazed patio doors with Juliet balcony, and the front facing bedroom benefitting from an en-suite shower room. To the second floor is a further double bedroom measuring approximately 24ft in length and having double glazed windows to both front and rear aspect, fitted wardrobes and a radiator. Externally there is a well maintained enclosed artificial lawn to the rear, there is private parking on a plot at the end of the street. EPC Rating C.