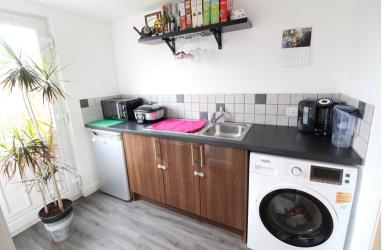

## **FULL DESCRIPTION**

Of interest to a variety of buyers is this spacious three bedroom (master en-suite) end town house situated in the popular village location of Denholme with excellent access to the local park, primary school and village amenities. The three storey accommodation comprises of an entrance hall, the lounge has double glazed window to the front and a radiator. The spacious dining kitchen has a range of modern base and wall mounted units, integrated oven, hob and extractor fan, double glazed sliding doors to the rear. There is a separate utility room giving access to the cloaks WC. To the first floor there are two double bedrooms, the rear facing bedroom having double glazed patio doors with Juliet balcony, and the front facing bedroom benefitting from an en-suite shower room. To the second floor is a further double bedroom measuring approximately 24ft in length and having double glazed windows to both front and rear aspect, fitted wardrobes and a radiator. Externally there is a well maintained enclosed artificial lawn to the rear, there is private parking on a plot at the end of the street. EPC Rating C.