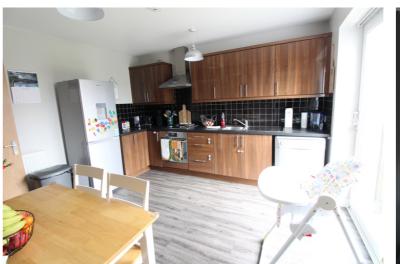

## **FULL DESCRIPTION**

Of interest to a variety of buyers is this spacious three bedroom (master en-suite) end town house situated in the popular village location of Denholme with excellent access to the local park, primary school and village amenities. The three storey accommodation comprises of an entrance hall, the lounge has double glazed window to the front and a radiator. The spacious dining kitchen has a range of modern base and wall mounted units, integrated oven, hob and extractor fan, double glazed sliding doors to the rear. There is a separate utility room giving access to the cloaks WC. To the first floor there are two double bedrooms, the rear facing bedroom having double glazed patio doors with Juliet balcony, and the front facing bedroom benefitting from an en-suite shower room. To the second floor is a further double bedroom measuring approximately 24ft in length and having double glazed windows to both front and rear aspect, fitted wardrobes and a radiator. Externally there is a well maintained enclosed artificial lawn to the rear, there is private parking on a plot at the end of the street. EPC Rating C.