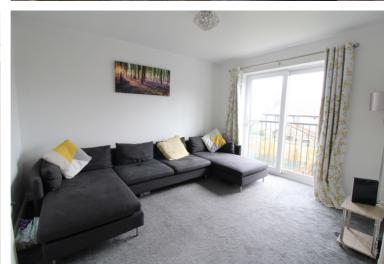

## **FULL DESCRIPTION**

Of interest to a variety of buyers is this spacious three bedroom (master en-suite) end town house situated in the popular village location of Denholme with excellent access to the local park, primary school and village amenities. The three storey accommodation comprises of an entrance hall, the lounge has double glazed window to the front and a radiator. The spacious dining kitchen has a range of modern base and wall mounted units, integrated oven, hob and extractor fan, double glazed sliding doors to the rear. There is a separate utility room giving access to the cloaks WC. To the first floor there are two double bedrooms, the rear facing bedroom having double glazed patio doors with Juliet balcony, and the front facing bedroom benefitting from an en-suite shower room. To the second floor is a further double bedroom measuring approximately 24ft in length and having double glazed windows to both front and rear aspect, fitted wardrobes and a radiator. Externally there is a well maintained enclosed artificial lawn to the rear, there is private parking on a plot at the end of the street. EPC Rating C.