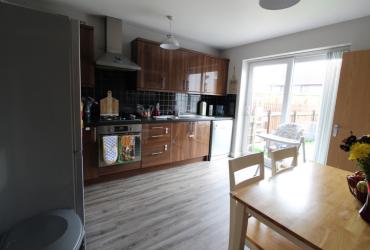

## **FULL DESCRIPTION**

Of interest to a variety of buyers is this spacious three bedroom (master en-suite) end town house situated in the popular village location of Denholme with excellent access to the local park, primary school and village amenities. The three storey accommodation comprises of an entrance hall, the lounge has double glazed window to the front and a radiator. The spacious dining kitchen has a range of modern base and wall mounted units, integrated oven, hob and extractor fan, double glazed sliding doors to the rear. There is a separate utility room giving access to the cloaks WC. To the first floor there are two double bedrooms, the rear facing bedroom having double glazed patio doors with Juliet balcony, and the front facing bedroom benefitting from an en-suite shower room. To the second floor is a further double bedroom measuring approximately 24ft in length and having double glazed windows to both front and rear aspect, fitted wardrobes and a radiator. Externally there is a well maintained enclosed artificial lawn to the rear, there is private parking on a plot at the end of the street. EPC Rating C.