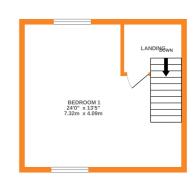

## **FULL DESCRIPTION**

Of interest to a variety of buyers is this spacious three bedroom (master en-suite) end town house situated in the popular village location of Denholme with excellent access to the local park, primary school and village amenities. The three storey accommodation comprises of an entrance hall, the lounge has double glazed window to the front and a radiator. The spacious dining kitchen has a range of modern base and wall mounted units, integrated oven, hob and extractor fan, double glazed sliding doors to the rear. There is a separate utility room giving access to the cloaks WC. To the first floor there are two double bedrooms, the rear facing bedroom having double glazed patio doors with Juliet balcony, and the front facing bedroom benefitting from an en-suite shower room. To the second floor is a further double bedroom measuring approximately 24ft in length and having double glazed windows to both front and rear aspect, fitted wardrobes and a radiator. Externally there is a well maintained enclosed artificial lawn to the rear, there is private parking on a plot at the end of the street. EPC Rating C.

GROUND FLOOR 1ST FLOOR 2ND FLOOR 2ND FLOOR

Whilst every attempt has been made to ensure the accuracy of the floorplan contained here, measurements of doros, windows, rooms and any other items are approximate and no responsibility is taken for any error, omission or mis-statement. This plan is for illustrative purposes only and should be used as such by any prospective purchaser. The services, systems and appliances shown have not been tested and no guarantee as to their operability or efficiency can be given.