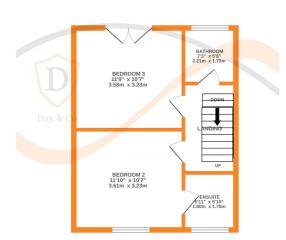

## **FULL DESCRIPTION**

Of interest to a variety of buyers is this spacious three bedroom (master en-suite) end town house situated in the popular village location of Denholme with excellent access to the local park, primary school and village amenities. The three storey accommodation comprises of an entrance hall, the lounge has double glazed window to the front and a radiator. The spacious dining kitchen has a range of modern base and wall mounted units, integrated oven, hob and extractor fan, double glazed sliding doors to the rear. There is a separate utility room giving access to the cloaks WC. To the first floor there are two double bedrooms, the rear facing bedroom having double glazed patio doors with Juliet balcony, and the front facing bedroom benefitting from an en-suite shower room. To the second floor is a further double bedroom measuring approximately 24ft in length and having double glazed windows to both front and rear aspect, fitted wardrobes and a radiator. Externally there is a well maintained enclosed artificial lawn to the rear, there is private parking on a plot at the end of the street. EPC Rating C.

GROUND FLOOR 1ST FLOOR 2ND FLOOR 2ND FLOOR

Whilst every attempt has been made to ensure the accuracy of the floorplan contained here, measurements of doros, windows, rooms and any other items are approximate and no responsibility is taken for any error, omission or mis-statement. This plan is for illustrative purposes only and should be used as such by any prospective purchaser. The services, systems and appliances shown have not been tested and no guarantee as to their operability or efficiency can be given.