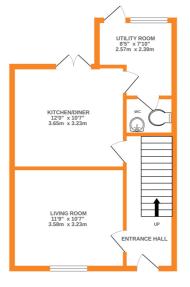

## **FULL DESCRIPTION**

Of interest to a variety of buyers is this spacious three bedroom (master en-suite) end town house situated in the popular village location of Denholme with excellent access to the local park, primary school and village amenities. The three storey accommodation comprises of an entrance hall, the lounge has double glazed window to the front and a radiator. The spacious dining kitchen has a range of modern base and wall mounted units, integrated oven, hob and extractor fan, double glazed sliding doors to the rear. There is a separate utility room giving access to the cloaks WC. To the first floor there are two double bedrooms, the rear facing bedroom having double glazed patio doors with Juliet balcony, and the front facing bedroom benefitting from an en-suite shower room. To the second floor is a further double bedroom measuring approximately 24ft in length and having double glazed windows to both front and rear aspect, fitted wardrobes and a radiator. Externally there is a well maintained enclosed artificial lawn to the rear, there is private parking on a plot at the end of the street. EPC Rating C.

GROUND FLOOR 1ST FLOOR 2ND FLOOR 2ND FLOOR

Whilst every attempt has been made to ensure the accuracy of the floorplan contained here, measurements of doros, windows, rooms and any other items are approximate and no responsibility is taken for any error, omission or mis-statement. This plan is for illustrative purposes only and should be used as such by any prospective purchaser. The services, systems and appliances shown have not been tested and no guarantee as to their operability or efficiency can be given.