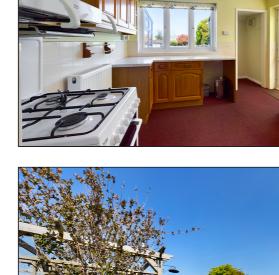

### Kitchen

3.067m x 3.388m (10' 1" x 11' 1") Range of matching wall and base units with roll top work surface, inset sink and drainer unit with taps over, wall mounted combi boiler, space and plumbing for cooker, washing machine and fridge freezer, tiling to splashback, radiator, recess storage. Double glazed door to side conservatory