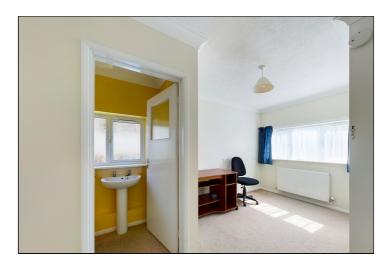

## Office / Bedroom 4

 $4.835m \times 2.551m (15' 10" \times 8' 4")$  Double glazed window to front, radiator, coving and door to WC

#### WC

Low level wc, wash hand basin, radiator, double glazed frosted glass window to side, coving