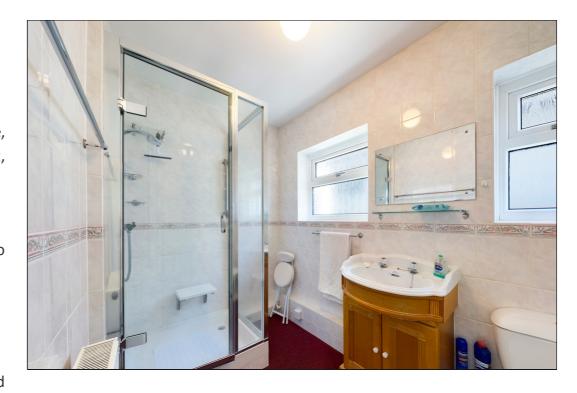

## Shower room

Low level wc, pedestal wash hand basin, corner shower cubicle, fully tiled walls, radiator, two double glazed frosted glass windows to side.