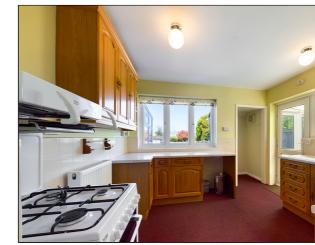

### Kitchen

3.067m x 3.388m (10' 1" x 11' 1") Range of matching wall and base units with roll top work surface, inset sink and drainer unit with taps over, wall mounted combi boiler, space and plumbing for cooker, washing machine and fridge freezer, tiling to splashback, radiator, recess storage. Double glazed door to side conservatory