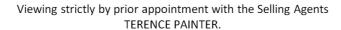

## Bedroom 1

 $4.027m \times 3.386m (13' \ 3'' \times 11' \ 1'')$  Double glazed window to front with secondary glazing, radiator, coving .

#### Bedroom 2

 $3.355m \times 3.250m (11' 0" \times 10' 8")$  Double glazed to rear, secondary glazing, radiator, coving.

### **Bedroom 3**

2.830m x 3.025m (9' 3" x 9' 11") Double glazed window to front with secondary glazing, radiator, coving.