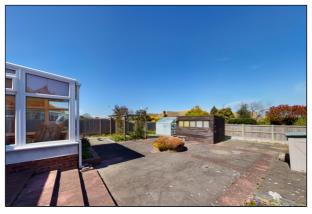

# Rear garden

15.768m x 12.840m (51' 9" x 42' 2") Patio with Timber shed and Greenhouse, fenced perimeters and established flower beds.