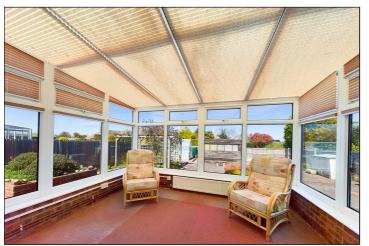

# **Side Conservatory**

Fully double glazed with double glazed doors to front and rear garden.

# Conservatory

 $3.451m \times 2.819m (11' 4" \times 9' 3")$  Fully double glazed, radiator,door to garden.