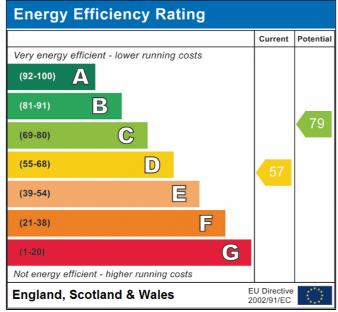

Approximate net internal area:  $1211.23 \text{ ft}^2 / 112.53 \text{ m}^2$  While every attempt has been made to ensure accuracy, all measurements are approximate, not to scale. This floor plan is for illustrative purpose only and should be used as such by any prospective tenant or purchaser.