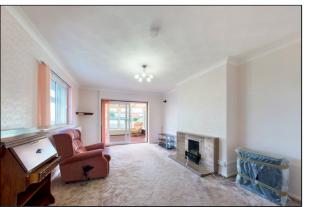

# Lounge

5.156m x 3.652m (16' 11" x 12' 0") Double glazed window to side, secondary glazing, two radiators, feature fire surround, coving, TV point, telephone point .Double glazed patio doors to Conservatory.