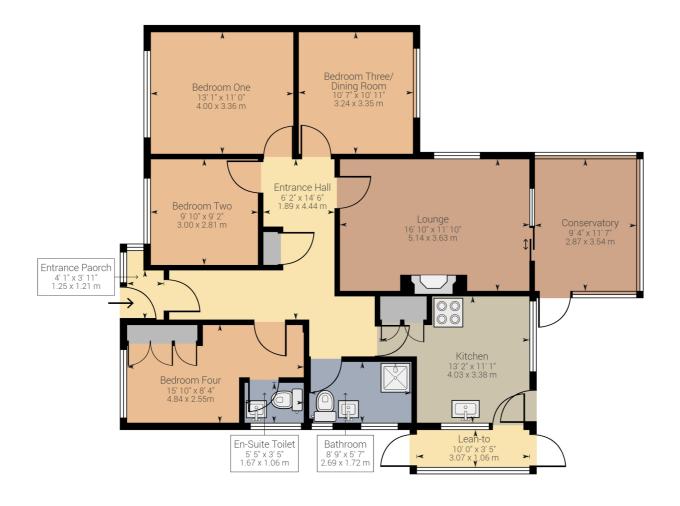

## **Ground Floor**

### **Porch**

Via double glazed front door

Fully double glazed, quarry tiled floor and double glazed frosted door into:

# Hallway

Radiator, coving, telephone point, store cupboard, doors to:

## Bedroom 1

 $4.027m \times 3.386m (13' \ 3'' \times 11' \ 1'')$  Double glazed window to front with secondary glazing, radiator, coving .

#### Bedroom 2

 $3.355m \times 3.250m (11' 0" \times 10' 8")$  Double glazed to rear, secondary glazing, radiator, coving.

### **Bedroom 3**

2.830m x 3.025m (9' 3" x 9' 11") Double glazed window to front with secondary glazing, radiator, coving.

## Office / Bedroom 4

 $4.835m \times 2.551m (15' 10" \times 8' 4")$  Double glazed window to front, radiator, coving and door to WC

#### WC

Low level wc, wash hand basin, radiator, double glazed frosted glass window to side, coving

## Shower room

Low level wc, pedestal wash hand basin, corner shower cubicle, fully tiled walls, radiator, two double glazed frosted glass windows to side.

### Kitchen

3.067m x 3.388m (10' 1" x 11' 1") Range of matching wall and base units with roll top work surface, inset sink and drainer unit with taps over, wall mounted combi boiler, space and plumbing for cooker, washing machine and fridge freezer, tiling to splashback, radiator, recess storage. Double glazed door to side conservatory

# **Side Conservatory**

Fully double glazed with double glazed doors to front and rear garden.

# Lounge

5.156m x 3.652m (16' 11" x 12' 0") Double glazed window to side, secondary glazing, two radiators, feature fire surround, coving, TV point, telephone point .Double glazed patio doors to Conservatory.

# Conservatory

 $3.451m \times 2.819m (11' 4" \times 9' 3")$  Fully double glazed, radiator,door to garden.

# Rear garden

15.768m x 12.840m (51' 9" x 42' 2") Patio with Timber shed and Greenhouse, fenced perimeters and established flower beds.

## **Front Garden**

Driveway to side, mainly patio with established small trees.

473 Northdown Road, Margate, Kent. CT93LB.

£425,000

Email: sales@terencepainter.co.uk Prospect House, 44 High Street, Broadstairs, Kent, CT10 1JT.

Approximate net internal area:  $1211.23 \text{ ft}^2 / 112.53 \text{ m}^2$  While every attempt has been made to ensure accuracy, all measurements are approximate, not to scale. This floor plan is for illustrative purpose only and should be used as such by any prospective tenant or purchaser.