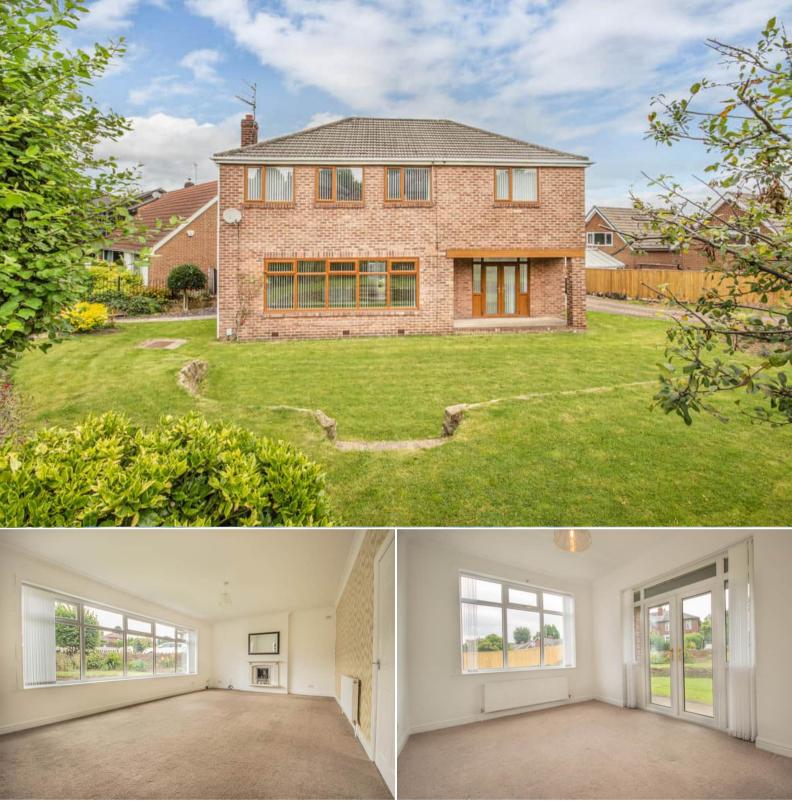

## Frank Lane Dewsbury

Bettermove are proud to present this charming four bedroom detached house in Thornhill Edge, available with no forward chain.

The property benefits from double glazing, gas central heating throughout and has a garage and driveway providing off road parking for several vehicles. The council tax band is D.

The interior of this beautifully presented property consists of a spacious sitting room, fitted kitchen, dining room and bathroom on the ground floor. The first floor comprises four bedrooms and further bathroom on the first floor. The exterior boasts ample wraparound gardens with lawn and patio seating areas, perfect for enjoying the summer months.