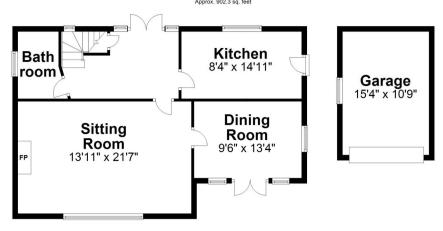

## **Ground Floor**

First Floor Approx. 791.1 sq. feet

Total area: approx. 1693.4 sq. feet

Sketch Plan For Illustrative Purposes Only. All measurements of walls, doors, windows, fittings, and appliances including their sizes and location are shown conventionally and are approximate only. This cannot be regarded as being a representation either by the Seller, his Agent or DY Energy Assessors
Plan produced using Plan ID.