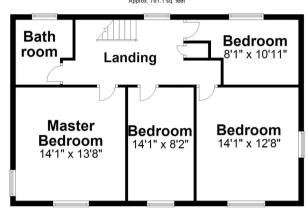

The interior of this beautifully presented property consists of a spacious sitting room, fitted kitchen, dining room and bathroom on the ground floor. The first floor comprises four bedrooms and further bathroom on the first floor. The exterior boasts ample wraparound gardens with lawn and patio seating areas, perfect for enjoying the summer months.

## **Ground Floor**

First Floor Approx. 791.1 sq. feet

Total area: approx. 1693.4 sq. feet

Sketch Plan For Illustrative Purposes Only. All measurements of walls, doors, windows, fittings, and appliances including their sizes and location are shown conventionally and are approximate only. This cannot be regarded as being a representation either by the Seller, his Agent or DY Energy Assessors
Plan produced using Plan ID.