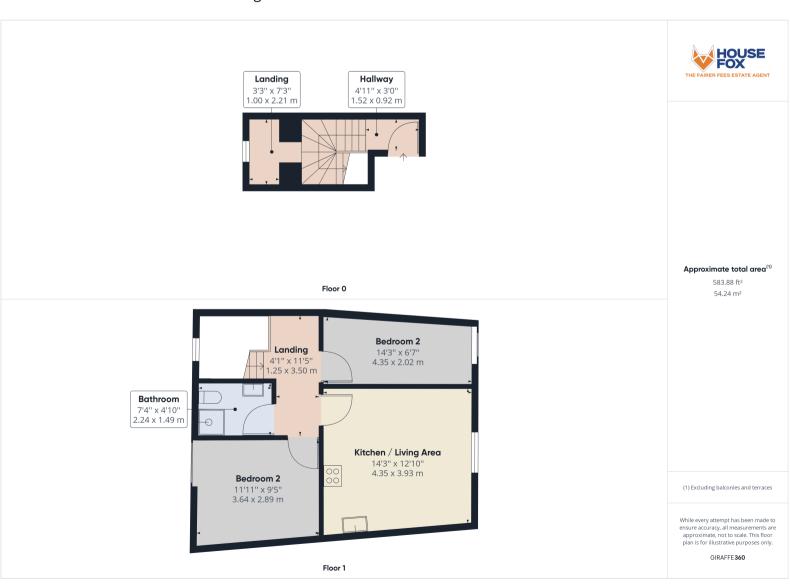

## Description

HOUSE FOX ESTATE AGENTS PRESENTS.....A top floor refurbished flat within minutes walk of the promenade, beach, cafes, restaurants, bars and Marine Lake.

This top floor flat has been refurbished to a high standard, and comprises hallway, lounge/kitchen, 2 bedrooms, shower room, small study area plus electric smart heaters and double glazing.

A survey has not been carried out, nor have the services, appliances or fittings been tested. All measurements are approximate and should not be relied upon for furnishing purposes.