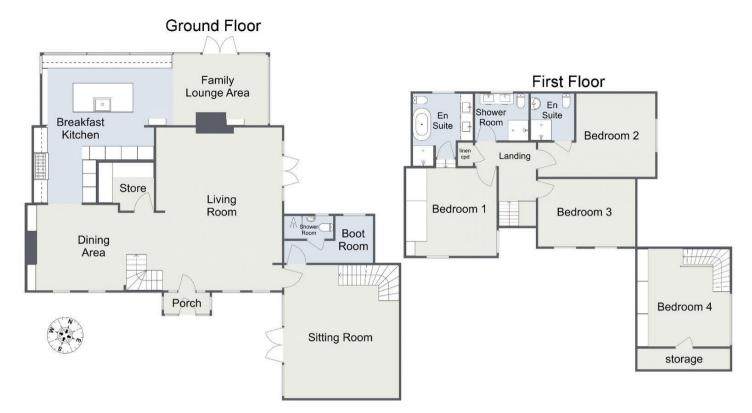

## Lea End Lane, Hopwood

Total Approximate Area: 250.5 sq. m (2,690.98 sq. ft)

20-22 Bridge End, Leeds, LS1 4DJ t: 0330 004 0050 e: hello@bettermove.co.uk www.bettermove.co.uk

Please Note: These particulars, whist believed to be accurate are set out as a general outline only for guidance and do not constitute any part of an offer or contract. Intending purchasers should not rely on them as statements of representations of fact, but must satisfy themselves by inspection or otherwise as to their accuracy. No person in this firm's employment has the authority to make or give any representation or warranty in respect of the property.