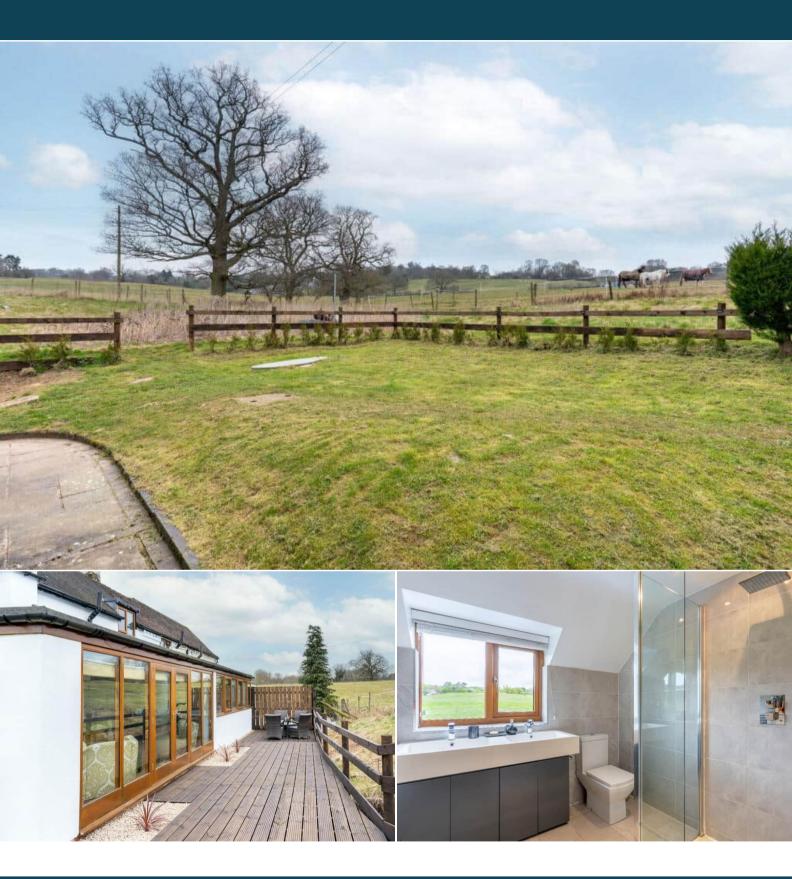

The interior of this beautifully presented property comprises a spacious and open plan living room and dining room, bespoke breakfast kitchen with adjoining family room, sitting room, boot room and shower room. The first floor consists of four bedrooms, two ensuite shower rooms and the family bathroom. The exterior of the property boasts a private rear garden, perfect for enjoying the summer months.

Located in the outskirts of Alvechurch, the property is close to a range of amenities, including shops, supermarkets, restaurants and pubs. Excellent transport connections can be found from the M42 and local bus routes.