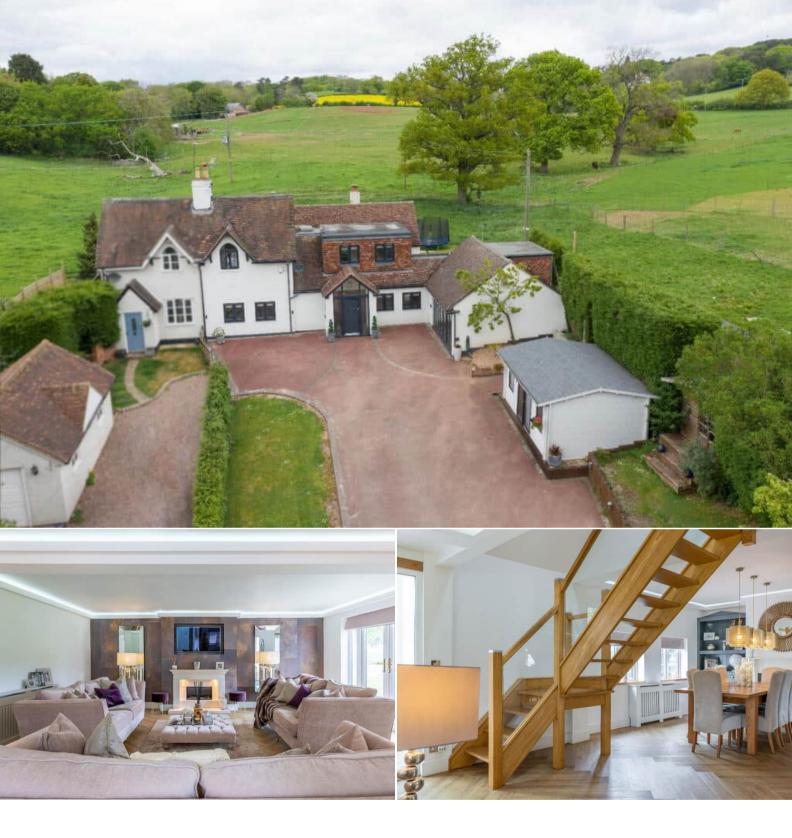

## Lea End Lane Birmingham

Bettermove are proud to present this impressive 4 bedroom Semi-Detached House in the sought after area of Alvechurch.

The property benefits from double glazing, LPG gas heating, private drainage and ample off street parking available. The council tax band is F.

The interior of this beautifully presented property comprises a spacious and open plan living room and dining room, bespoke breakfast kitchen with adjoining family room, sitting room, boot room and shower room. The first floor consists of four bedrooms, two ensuite shower rooms and the family bathroom. The exterior of the property boasts a private rear garden, perfect for enjoying the summer months.

Located in the outskirts of Alvechurch, the property is close to a range of amenities, including shops, supermarkets, restaurants and pubs. Excellent transport connections can be found from the M42 and local bus routes.