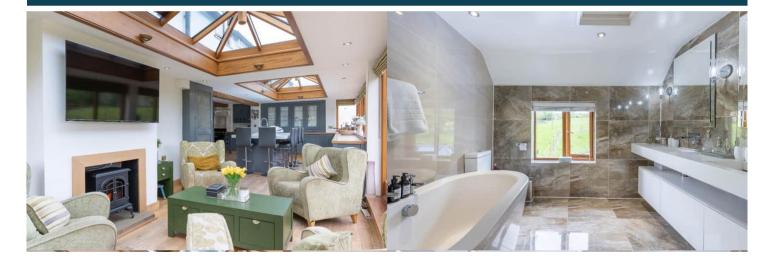

The interior of this beautifully presented property comprises a spacious and open plan living room and dining room, bespoke breakfast kitchen with adjoining family room, sitting room, boot room and shower room. The first floor consists of four bedrooms, two ensuite shower rooms and the family bathroom. The exterior of the property boasts a private rear garden, perfect for enjoying the summer months.