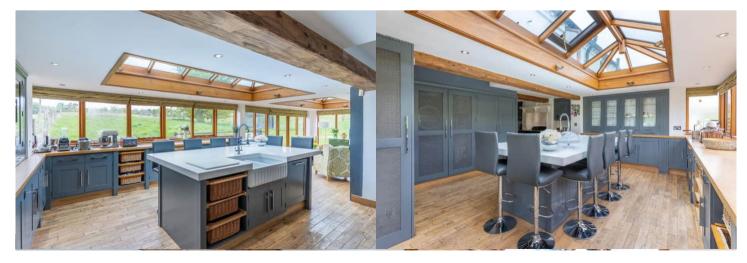

The interior of this beautifully presented property comprises a spacious and open plan living room and dining room, bespoke breakfast kitchen with adjoining family room, sitting room, boot room and shower room. The first floor consists of four bedrooms, two ensuite shower rooms and the family bathroom. The exterior of the property boasts a private rear garden, perfect for enjoying the summer months.