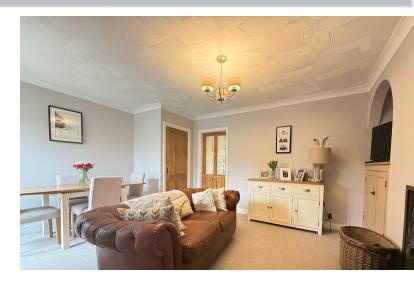

## LOUNGE

13' 5" x 9' 7" (4.09m x 2.92m) (approx.) UPVC window to front, gas fireplace, artex, coving, dado rail and radiator.

## **DINING ROOM**

16' 4" x 12' 2" (4.98m x 3.71m) (approx.) UPVC French OUTSIDE doors to garden, wood burner, two cupboards, radiator and arch to