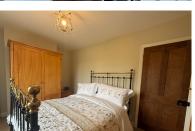

# **BEDROOM ONE**

13' 3" x 9' 8" (4.04m x 2.95m) (approx.) UPVC window to front, radiator and open storage.

## **BEDROOM TWO**

9' 1" x 8' 0" (2.77m x 2.44m) (approx.) UPVC window to rear and radiator.

# **BEDROOM THREE**

12' 3" x 8' 0" (3.73m x 2.44m) (approx.) UPVC window to rear and cupboard with boiler.

Front - Gravel frontage and hedging, off road parking for multiple vehicles on the driveway leading to a single garage.