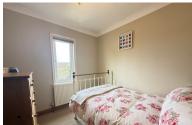

## **BEDROOM TWO**

9' 1" x 8' 0" (2.77m x 2.44m) (approx.) UPVC window to rear and radiator.

# **BEDROOM THREE**

12' 3" x 8' 0" (3.73m x 2.44m) (approx.) UPVC window to rear and cupboard with boiler.

Front - Gravel frontage and hedging, off road parking for multiple vehicles on the driveway leading to a single garage.