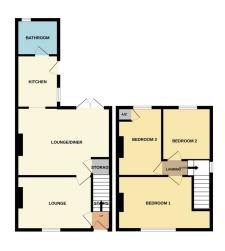

#### **ENTRANCE HALL**

Door to front, stairs to first floor and radiator.

## LOUNGE

13' 5" x 9' 7" (4.09m x 2.92m) (approx.) UPVC window to front, gas fireplace, artex, coving, dado rail and radiator.

## **DINING ROOM**

16' 4" x 12' 2" (4.98m x 3.71m) (approx.) UPVC French OUTSIDE doors to garden, wood burner, two cupboards, radiator and arch to

#### **KITCHEN**

9' 4" x 7' 3" (2.84m x 2.21m) (approx.) Fitted with a range of base and eye level units, stainless steel sink unit, part tiled walls, cooker space, fridge freezer space, plumbing and space for washing machine and half glazed door to porch.

# **BATHROOM**

Fitted with a three piece suite comprising WC, wash hand basin and bath with shower over, heated towel rail, part fittings may not represent the current state of the property. tiled walls, extractor fan and UPVC window to rear.

# **LANDING**

UPVC window to side.

# **BEDROOM ONE**

13' 3" x 9' 8" (4.04m x 2.95m) (approx.) UPVC window to front, radiator and open storage.

## **BEDROOM TWO**

9' 1" x 8' 0" (2.77m x 2.44m) (approx.) UPVC window to rear and radiator.

# **BEDROOM THREE**

12' 3" x 8' 0" (3.73m x 2.44m) (approx.) UPVC window to rear and cupboard with boiler.

Front - Gravel frontage and hedging, off road parking for multiple vehicles on the driveway leading to a single garage.

## **AGENTS NOTE**

The floorplan is for illustrative purposes only. Fixtures and Not to scale and is meant as a guide only.