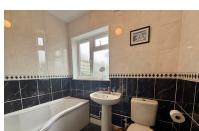

# **BATHROOM**

Fitted with a three piece suite comprising WC, wash hand basin and bath with shower over, heated towel rail, part fittings may not represent the current state of the property. tiled walls, extractor fan and UPVC window to rear.