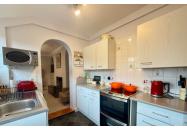

#### **KITCHEN**

9' 4" x 7' 3" (2.84m x 2.21m) (approx.) Fitted with a range of base and eye level units, stainless steel sink unit, part tiled walls, cooker space, fridge freezer space, plumbing and space for washing machine and half glazed door to porch.