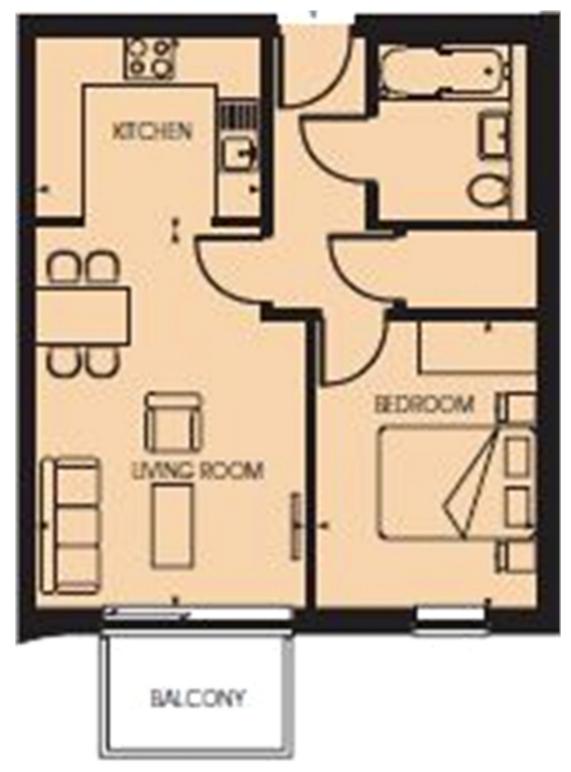

## Waterhouse Apartments, £285,000 Saffron Central Square, Croydon, CR0 2FT

Desirably situated in the exclusive Saffron Square luxury development complex, this fantastic fifth floor, one bedroomed residence boasts a stylish interior with a high-specification finish and contemporary appeal. Further benefits include a private balcony, residents gymnasium, 24 hour concierge services, unrivalled transport links and vital local amenities.