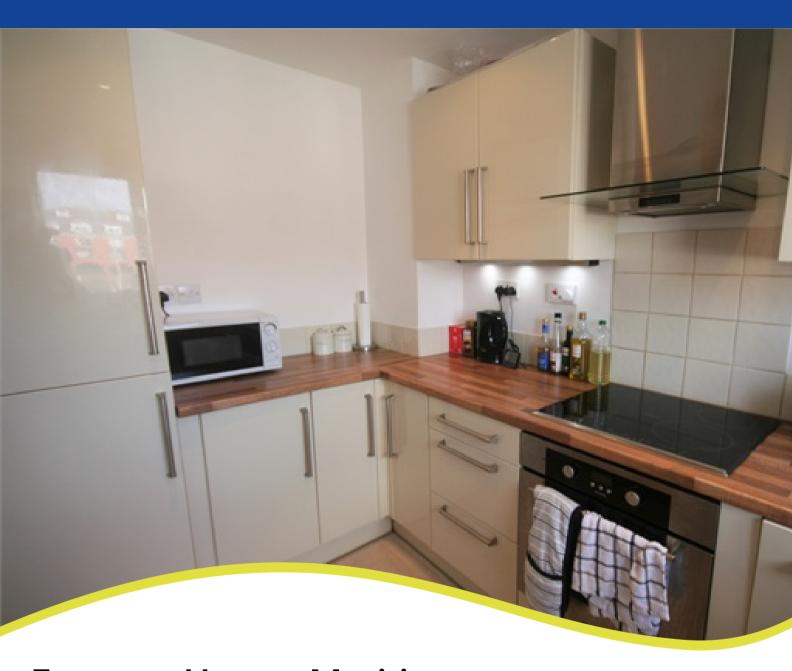

## PROPERTY DESCRIPTION

\*Available April 2024\* Bay are proud to offer for rental this stylish, fully refurbished, one bedroom apartment. Situated in an elevated ground floor position, the property benefits from sweeping views over the Marina and boat moorings from the lounge balcony and features a modern kitchen incorporating fridge freezer, dishwasher, washing machine and oven & hob. Fully fitted luxury bathroom with shower. Electric heating and allocated underground parking space. Available furnished. Viewing is highly recommended!

## **ROOM DESCRIPTIONS**

Bedroom

Bathroom

Reception

Kitchen