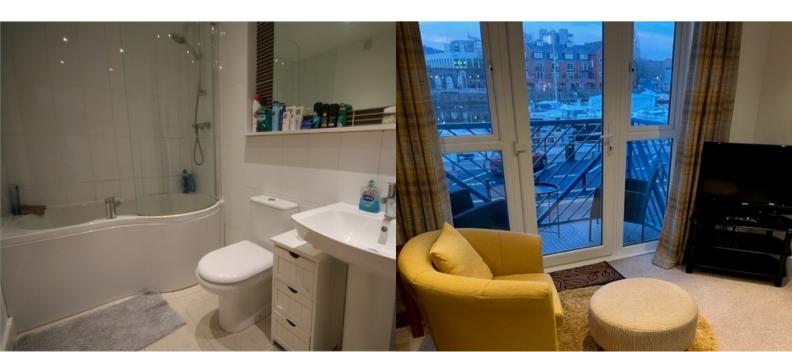

## PROPERTY DESCRIPTION

\*Available April 2024\* Bay are proud to offer for rental this stylish, fully refurbished, one bedroom apartment. Situated in an elevated ground floor position, the property benefits from sweeping views over the Marina and boat moorings from the lounge balcony and features a modern kitchen incorporating fridge freezer, dishwasher, washing machine and oven & hob. Fully fitted luxury bathroom with shower. Electric heating and allocated underground parking space. Available furnished. Viewing is highly recommended!

## **ROOM DESCRIPTIONS**

Bedroom

Bathroom

Reception

Kitchen