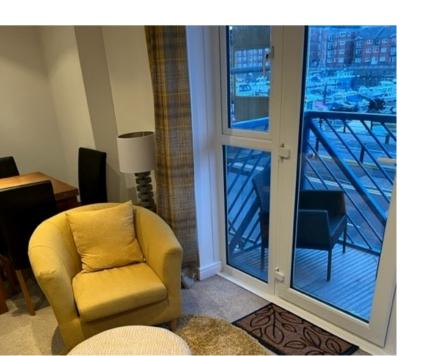

## PROPERTY DESCRIPTION

\*Available April 2024\* Bay are proud to offer for rental this stylish, fully refurbished, one bedroom apartment. Situated in an elevated ground floor position, the property benefits from sweeping views over the Marina and boat moorings from the lounge balcony and features a modern kitchen incorporating fridge freezer, dishwasher, washing machine and oven & hob. Fully fitted luxury bathroom with shower. Electric heating and allocated underground parking space. Available furnished. Viewing is highly recommended!

## **ROOM DESCRIPTIONS**

Bedroom

Bathroom

Reception

Kitchen