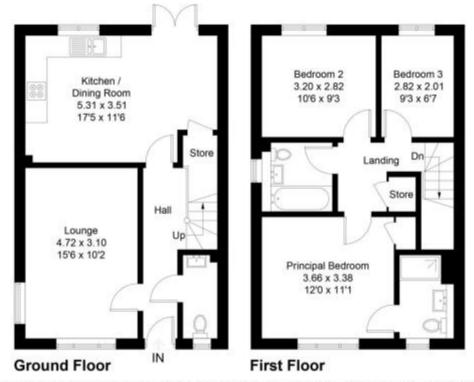

## Charlie Drive, PO20 8GF

Approximate Gross Internal Area = 88.8 sq m / 956 sq ft

Whilst every attempt has been made to ensure the accuracy of the floor plan contained here, measurements of doors, windows, rooms and any other items are approximate and no responsibility is taken for any error, omission, or miss-statement. This plan is for illustrative purposes only and should be used as such by any prospective purchaser.