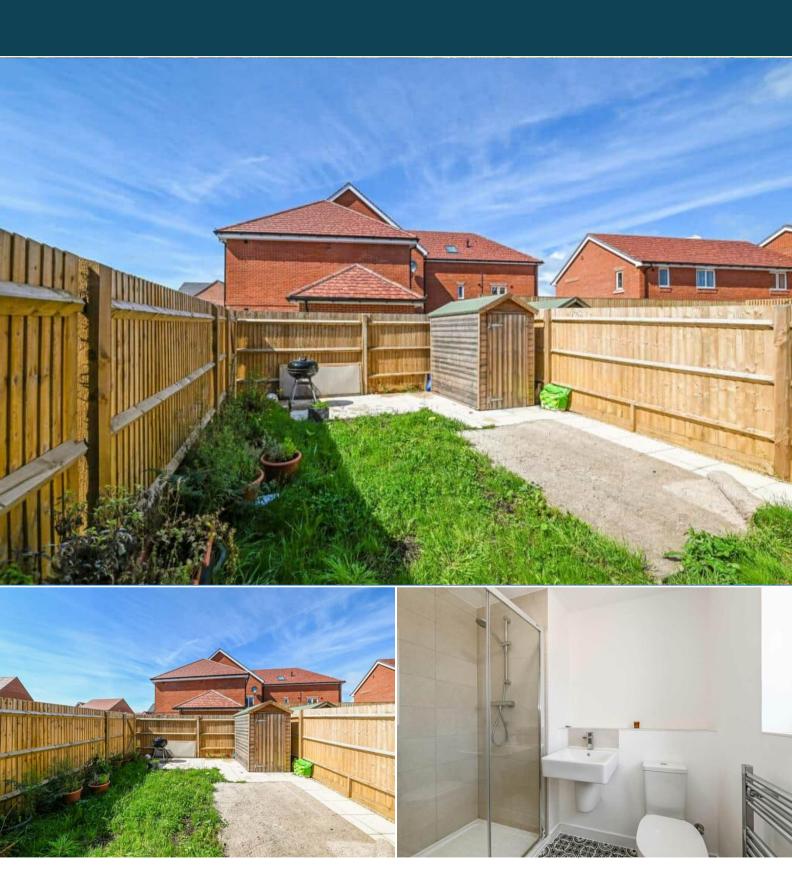

The interior of this well presented property comprises a spacious living room, fitted kitchen with dining area, convenient downstairs WC and ample storage throughout on the ground floor. The first floor consists of 3 bedrooms, including the master bedroom with an ensuite bathroom and the family bathroom. The exterior boasts a private rear garden, perfect for enjoying the summer months.

Located in the popular residential area of Bracklesham Bay, the property is close to a range of amenities, including shops, supermarkets, restaurants and pubs. Excellent transport connections can be found from the A27 and many local bus routes.