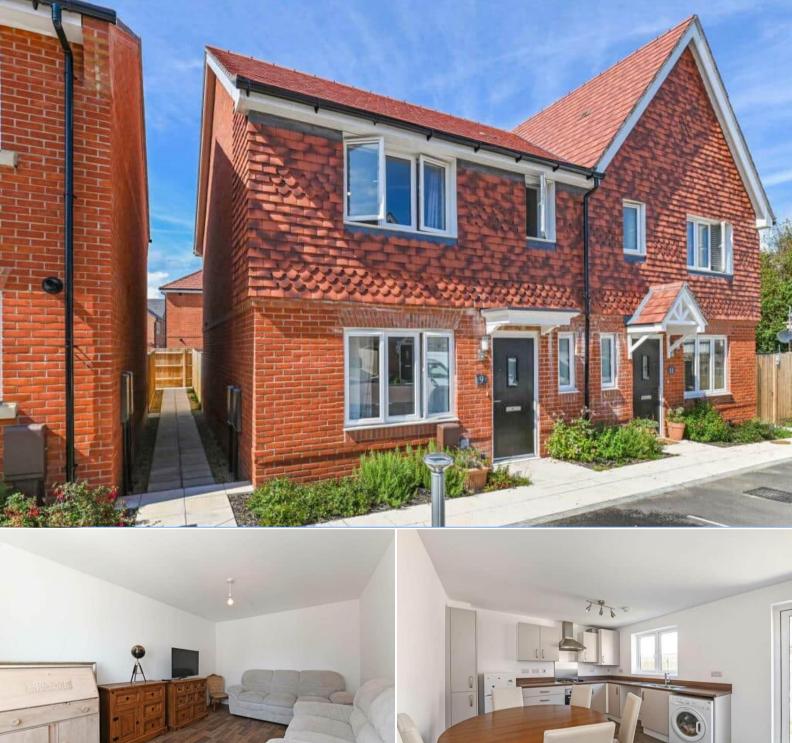

## Charlie Drive Chichester

Bettermove are proud to present this 3 bedroom semi-detached house in Bracklesham Bay available with no forward chain.

The property benefits from double glazing, gas central heating throughout and has off street parking available via 2 allocated parking space. The council tax band is D.

The interior of this well presented property comprises a spacious living room, fitted kitchen with dining area, convenient downstairs WC and ample storage throughout on the ground floor. The first floor consists of 3 bedrooms, including the master bedroom with an ensuite bathroom and the family bathroom. The exterior boasts a private rear garden, perfect for enjoying the summer months.

Located in the popular residential area of Bracklesham Bay, the property is close to a range of amenities, including shops, supermarkets, restaurants and pubs. Excellent transport connections can be found from the A27 and many local bus routes.