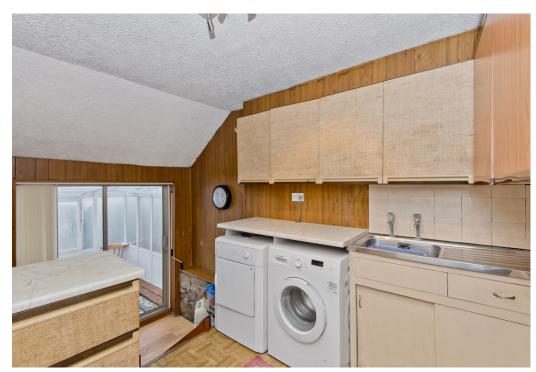

### Features

- Traditional semi-detached house in Anstruther
- Filled with period charm
- Excellent opportunity for modernisation
- Entrance vestibule and hall with storage
- Large living room with bay window
- Generous dining kitchen with utility room
- Conservatory with garden access
- Principal bedroom with shower cubicle
- Two further double bedrooms
- Bright family bathroom
- Versatile attic room
- Good-sized, mature rear garden
- Potential to create driveway (subject to PP)
- Gas central heating and double glazing