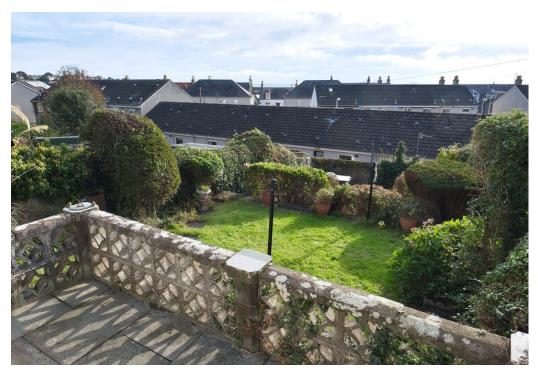

### Summary

Offering wonderfully bright and spacious accommodation, filled with beautiful period features, this traditional semi-detached house is situated in Anstruther and enjoys lovely open views encompassing the sea and the Isle of May. The three-bedroom home would now benefit from a degree of modernisation, giving its new owner an exciting opportunity to upgrade and a blank canvas to put their own stamp on.

"This traditional home enjoys a wealth of period charm and offers potential for modernisation."

"The home comes accompanied by a generous garden, with potential to create a private driveway."