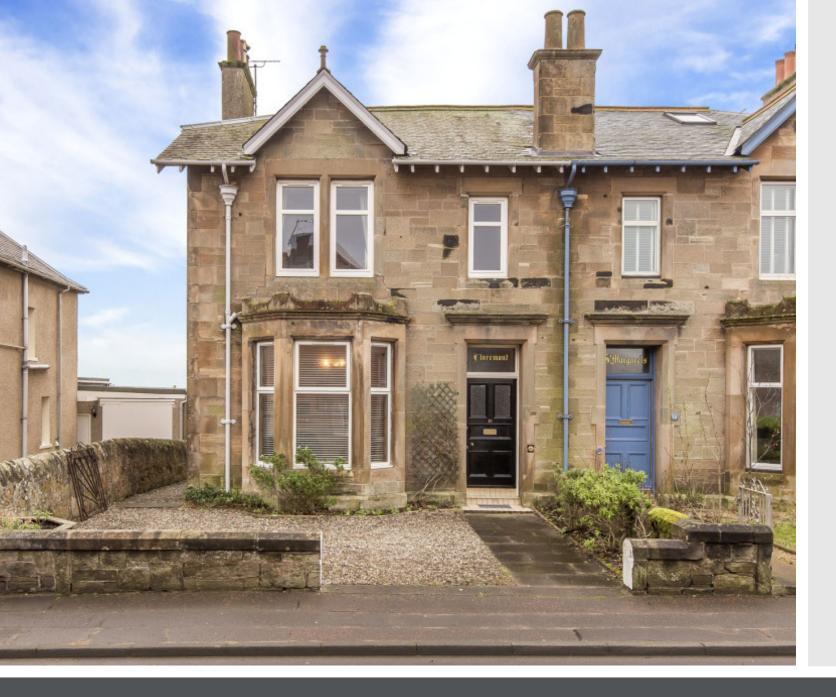

# 21 Pittenweem Road

Anstruther, Fife, KY10 3DS

### Summary

Offering wonderfully bright and spacious accommodation, filled with beautiful period features, this traditional semi-detached house is situated in Anstruther and enjoys lovely open views encompassing the sea and the Isle of May. The three-bedroom home would now benefit from a degree of modernisation, giving its new owner an exciting opportunity to upgrade and a blank canvas to put their own stamp on.

### Features

- Traditional semi-detached house in Anstruther
- Filled with period charm
- Excellent opportunity for modernisation
- Entrance vestibule and hall with storage
- Large living room with bay window
- Generous dining kitchen with utility room
- Conservatory with garden access
- Principal bedroom with shower cubicle
- Two further double bedrooms
- Bright family bathroom
- Versatile attic room
- Good-sized, mature rear garden
- Potential to create driveway (subject to PP)
- Gas central heating and double glazing