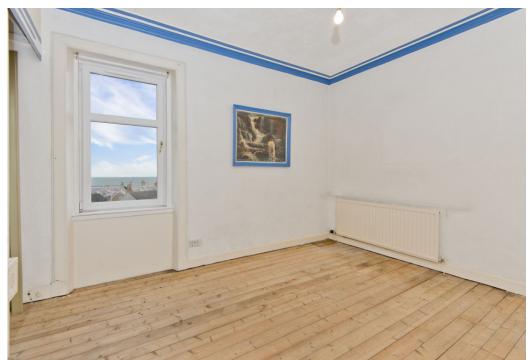

### Summary

Offering wonderfully bright and spacious accommodation, filled with beautiful period features, this traditional semi-detached house is situated in Anstruther and enjoys lovely open views encompassing the sea and the Isle of May. The three-bedroom home would now benefit from a degree of modernisation, giving its new owner an exciting opportunity to upgrade and a blank canvas to put their own stamp on.

### Features

- Traditional semi-detached house in Anstruther
- Filled with period charm
- Excellent opportunity for modernisation
- Entrance vestibule and hall with storage
- Large living room with bay window
- Generous dining kitchen with utility room
- Conservatory with garden access
- Principal bedroom with shower cubicle
- Two further double bedrooms
- Bright family bathroom
- Versatile attic room
- Good-sized, mature rear garden
- Potential to create driveway (subject to PP)
- Gas central heating and double glazing