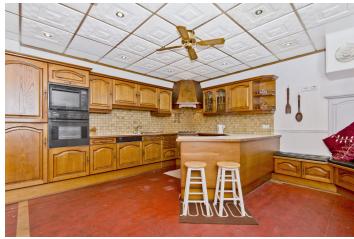

### Features

- Traditional semi-detached house in Anstruther
- Filled with period charm
- Excellent opportunity for modernisation
- Entrance vestibule and hall with storage
- Large living room with bay window
- Generous dining kitchen with utility room
- Conservatory with garden access
- Principal bedroom with shower cubicle
- Two further double bedrooms
- Bright family bathroom
- Versatile attic room
- Good-sized, mature rear garden
- Potential to create driveway (subject to PP)
- Gas central heating and double glazing