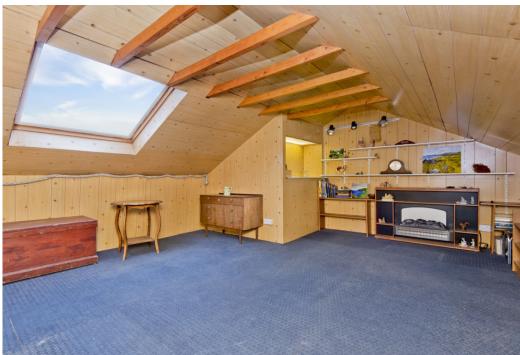

### Features

- Traditional semi-detached house in Anstruther
- Filled with period charm
- Excellent opportunity for modernisation
- Entrance vestibule and hall with storage
- Large living room with bay window
- Generous dining kitchen with utility room
- Conservatory with garden access
- Principal bedroom with shower cubicle
- Two further double bedrooms
- Bright family bathroom
- Versatile attic room
- Good-sized, mature rear garden
- Potential to create driveway (subject to PP)
- Gas central heating and double glazing