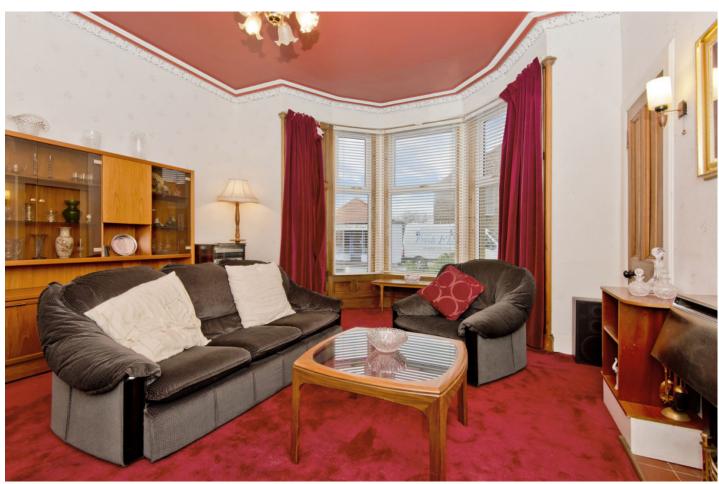

### Features

- Traditional semi-detached house in Anstruther
- Filled with period charm
- Excellent opportunity for modernisation
- Entrance vestibule and hall with storage
- Large living room with bay window
- Generous dining kitchen with utility room
- Conservatory with garden access
- Principal bedroom with shower cubicle
- Two further double bedrooms
- Bright family bathroom
- Versatile attic room
- Good-sized, mature rear garden
- Potential to create driveway (subject to PP)
- Gas central heating and double glazing