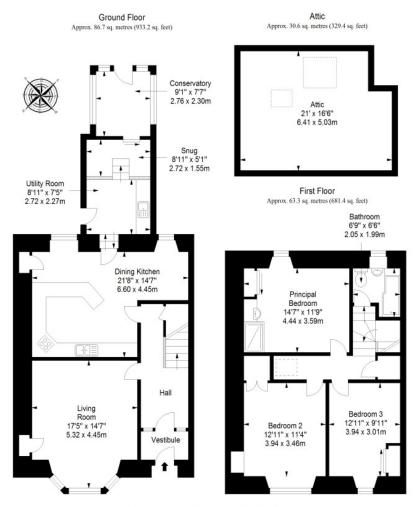

en appliances will be included in the sale.

### Features

- Traditional semi-detached house in Anstruther
- Filled with period charm
- Excellent opportunity for modernisation
- Entrance vestibule and hall with storage
- Large living room with bay window
- Generous dining kitchen with utility room
- Conservatory with garden access
- Principal bedroom with shower cubicle
- Two further double bedrooms
- Bright family bathroom
- Versatile attic room
- Good-sized, mature rear garden
- Potential to create driveway (subject to PP)
- Gas central heating and double glazing



"This traditional home enjoys a wealth of period charm and offers potential for modernisation."

















"The home comes accompanied by a generous garden, with potential to create a private driveway."



# Floorplan



Total area: approx. 180.6 sq. metres (1944.0 sq. feet)





## Our Branches

#### **ANSTRUTHER**

5A Shore Street, Anstruther, KY10 3EA 01333 310481 anstrutherea@thorntons-law.co.uk

#### **ARBROATH**

165 High Street, Arbroath, DD1 1DR 01241 876633 arbroathea@thorntons-law.co.uk

#### **BONNYRIGG**

3-7 High Street, Bonnyrigg, EH19 2DA 0131 663 7135 bonnyriggea@thorntons-law.co.uk

#### **CUPAR**

49 Bonnygate, Cupar, KY15 4BY 01334 656564 cuparea@thorntons-law.co.uk

#### **DUNDEE**

Whitehall House, 33 Yeaman Shore Dundee DD1 4BJ 01382 200099 dundeeea@thorntons-law.co.uk

#### **EDINBURGH**

Citypoint, 3rd Floor, 65 Haymarket Terrace, Edinburgh, EH12 5HD 0131 297 5980 edinburghea@thorntons-law.co.uk

#### **FORFAR**

53 East High Street, Forfar, DD8 2EL 01307 466886 forfarea@thorntons