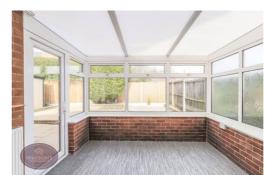

## Conservatory

3.06m x 2.79m (10' 0" x 9' 2") Brick & uPVC double glazed construction, vinyl flooring, radiator and door to the garden.