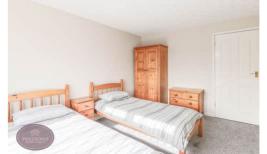

## **Bedroom 2**

2.94m x 2.43m (9' 8" x 8' 0") UPVC double glazed window to the side and radiator.

## **Bedroom 3**

2.95m x 2.75m (9' 8" x 9' 0") UPVC double glazed window to the rear, vinyl flooring and radiator.