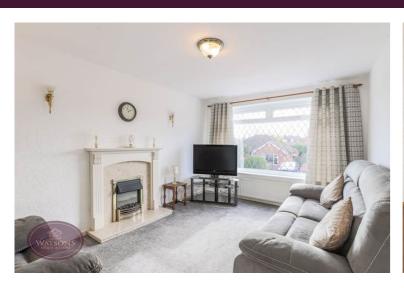

## Lounge

4.31m x 3.09m (14' 2" x 10' 2") UPVC double glazed window to the front and radiator.