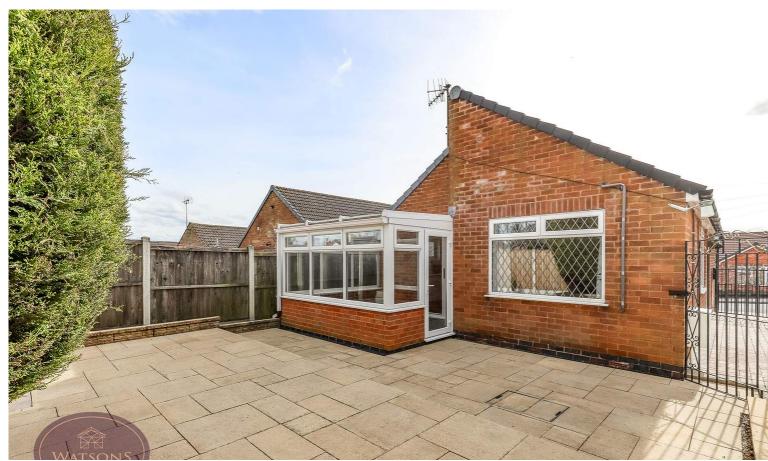

## Conservatory

3.06m x 2.79m (10' 0" x 9' 2") Brick & uPVC double glazed construction, vinyl flooring, radiator and door to the garden.

## **Outside**

To the front of the property is a brick paved 2 tiered patio. Running alongside is a brick paved driveway leading to the detached garage measuring 4.57m x 2.71m with up & over door and power. The low maintenance rear garden comprises a 2 tiered paved patio and is enclosed by timber fencing to the perimeter with gated access to the side.