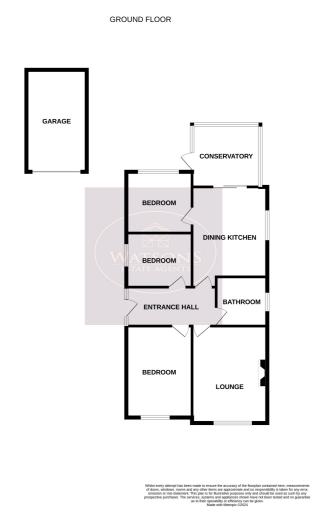

\*\*\* NO CHAIN AND CUL-DE-SAC LOCATION \*\*\* Located amongst similar properties in a desirable location close to amenities, this 3 bedroom detached bungalow benefits from light and airy accommodation and briefly comprises; living room, dining kitchen, conservatory, 3 generous bedrooms and a bathroom. A really useful feature is a the loft space which has been part converted and has two Velux style window providing excellent storage space. Outside you will find low maintenance block paved front and rear gardens and ample off road parking leading to a detached garage. We highly recommend an early internal inspection so call us today to book your viewing!

## **Entrance Hall**

UPVC double glazed entrance door to the side, radiator, vinyl flooring and door to the lounge, dining kitchen, bedrooms 1 & 2 and bathroom.

## Lounge

4.31m x 3.09m (14' 2" x 10' 2") UPVC double glazed window to the front and radiator.

# **Dining Kitchen**

3.7m x 3.09m (12' 2" x 10' 2") A range of matching base units, work surfaces incorporating an inset ceramic sink & drainer unit. Space for cooker, plumbing for washing machine. Radiator, uPVC double glazed window to the side, door to bedroom 3 and sliding patio doors to the conservatory.

## Conservatory

3.06m x 2.79m (10' 0" x 9' 2") Brick & uPVC double glazed construction, vinyl flooring, radiator and door to the garden.

#### **Bedroom 1**

4.09m x 2.93m (13' 5" x 9' 7") UPVC double glazed window to the front and radiator.

## **Bedroom 2**

2.94m x 2.43m (9' 8" x 8' 0") UPVC double glazed window to the side and radiator.

## **Bedroom 3**

2.95m x 2.75m (9' 8" x 9' 0") UPVC double glazed window to the rear, vinyl flooring and radiator.

## **Bathroom**

3 piece suite in white comprising WC, vanity sink unit and bath with electric shower over. Chrome heated towel rail and obscured uPVC double glazed window to the side, access to the attic and vinyl flooring.

## **Outside**

To the front of the property is a brick paved 2 tiered patio. Running alongside is a brick paved driveway leading to the detached garage measuring 4.57m x 2.71m with up & over door and power. The low maintenance rear garden comprises a 2 tiered paved patio and is enclosed by timber fencing to the perimeter with gated access to the side.