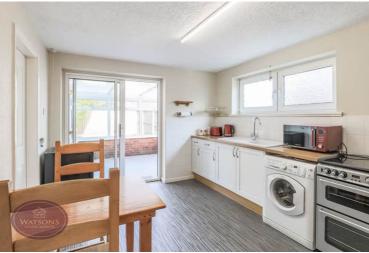

# **Dining Kitchen**

3.7m x 3.09m (12' 2" x 10' 2") A range of matching base units, work surfaces incorporating an inset ceramic sink & drainer unit. Space for cooker, plumbing for washing machine. Radiator, uPVC double glazed window to the side, door to bedroom 3 and sliding patio doors to the conservatory.