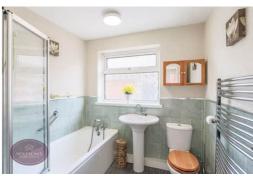

## **Bathroom**

3 piece suite in white comprising WC, vanity sink unit and bath with electric shower over. Chrome heated towel rail and obscured uPVC double glazed window to the side, access to the attic and vinyl flooring.