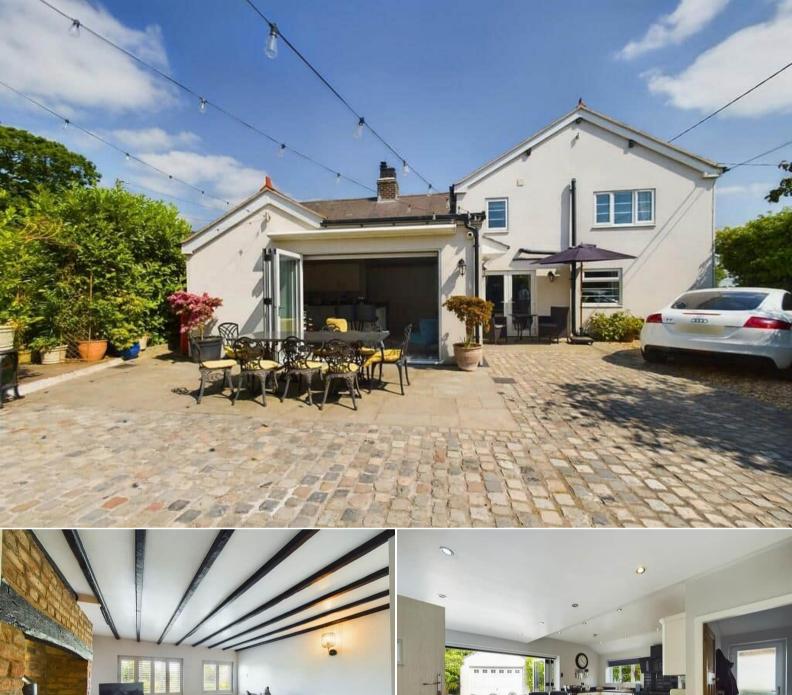

## Trevalyn Wrexham

Bettermove are proud to present this stunning 3 bedroom semi-detached cottage in Rossett.

The property benefits from double glazing, LPG gas central heating throughout and has ample off street parking available via the double gated driveway and detached garage with an electric door, power and light. The council tax band is D.

The interior of this beautifully presented property comprises a charming living room, wet room, utility room, spacious and open kitchen and dining room on the ground floor. The first floor consists of 3 bedrooms, including the master with an ensuite. The exterior boasts large and attractive private rear garden, perfect for enjoying the summer months. There is a timber framed shed currently used as an outside bar and seating areas providing ample space for entertaining guests.

Located in the popular village of Rossett, the property is close to a range of amenities, including shops, restaurants and pubs in other nearby villages. Excellent transport connections can be found from the A483 and many local buses.