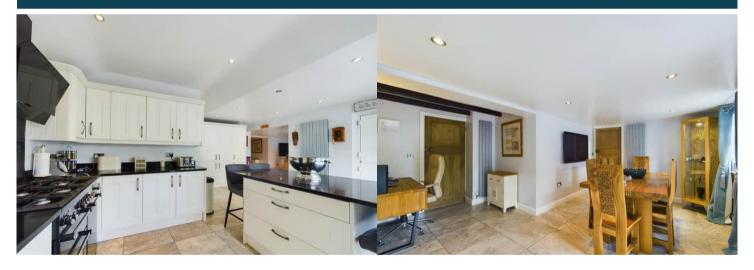

The interior of this beautifully presented property comprises a charming living room, wet room, utility room, spacious and open kitchen and dining room on the ground floor. The first floor consists of 3 bedrooms, including the master with an ensuite. The exterior boasts large and attractive private rear garden, perfect for enjoying the summer months. There is a timber framed shed currently used as an outside bar and seating areas providing ample space for entertaining guests.