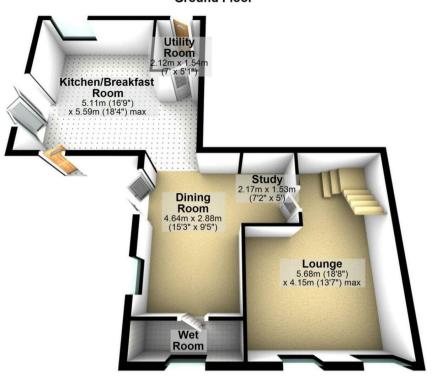

## **Ground Floor**

## **First Floor**

for illustration only not to scale Plan produced using PlanUp.

20-22 Bridge End, Leeds, LS1 4DJ t: 0330 004 0050 e: hello@bettermove.co.uk www.bettermove.co.uk