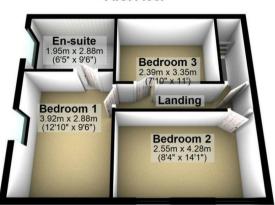

The interior of this beautifully presented property comprises a charming living room, wet room, utility room, spacious and open kitchen and dining room on the ground floor. The first floor consists of 3 bedrooms, including the master with an ensuite. The exterior boasts large and attractive private rear garden, perfect for enjoying the summer months. There is a timber framed shed currently used as an outside bar and seating areas providing ample space for entertaining guests.

## **First Floor**

for illustration only not to scale Plan produced using PlanUp.

20-22 Bridge End, Leeds, LS1 4DJ t: 0330 004 0050 e: hello@bettermove.co.uk www.bettermove.co.uk