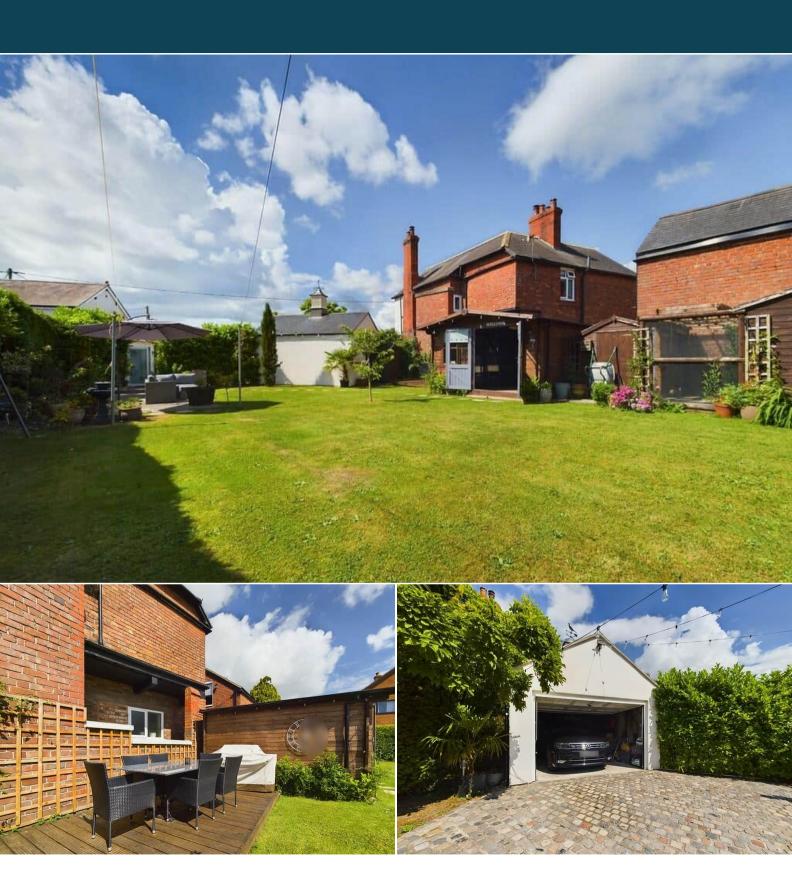

The interior of this beautifully presented property comprises a charming living room, wet room, utility room, spacious and open kitchen and dining room on the ground floor. The first floor consists of 3 bedrooms, including the master with an ensuite. The exterior boasts large and attractive private rear garden, perfect for enjoying the summer months. There is a timber framed shed currently used as an outside bar and seating areas providing ample space for entertaining guests.