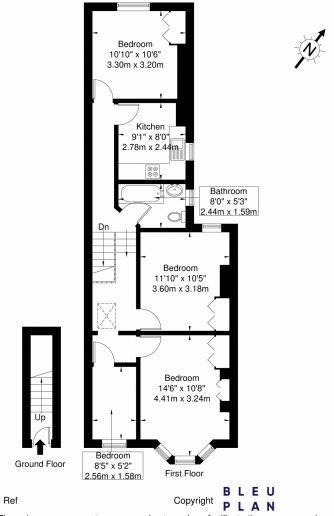

## Dagmar gardens NW10 5R

Approx. Gross Internal Area = 68.9 sq m / 741 sq ft

Disclaimer: Floor plan measurements are approximate and are for illustrative purposes only While we do not doubt the floor plan accuracy and completeness, you or your advisors should conduct a careful, independent investigation of the property in respect of monetary valuation