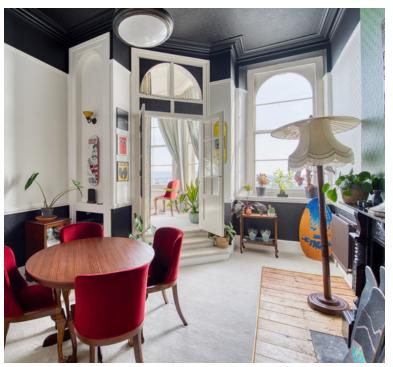

## **Dining Room**

18' 2" x 12' 8" (5.54m x 3.86m) Sash window with front aspect and beautiful views, feature fire place, radiator, steps rising to alternative dining area, doors through to;

### Living Room

17' 5" x 12' 7" (5.31m x 3.84m) Range of sash windows with fantastic views over Weston, beautiful feature fire place housing gas fire, radiator, steps rising to,

## **Alternative Dining Area**

8' 7" x 13' 6" (2.62m x 4.11m) Sash windows with beautiful south and westerly facing views