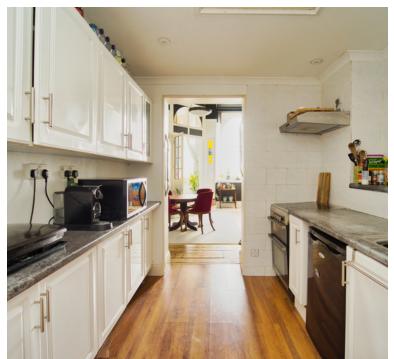

## Kitchen

8' 11" x 7' 7" (2.72m x 2.31m) Range of wall to base units inset sink and drainer with mixer taps over, space for cooker, space for fridge and freezer, opening through to;