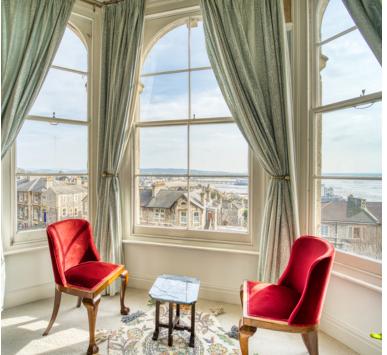

### Living Room

17' 5" x 12' 7" (5.31m x 3.84m) Range of sash windows with fantastic views over Weston, beautiful feature fire place housing gas fire, radiator, steps rising to,

## **Alternative Dining Area**

8' 7" x 13' 6" (2.62m x 4.11m) Sash windows with beautiful south and westerly facing views