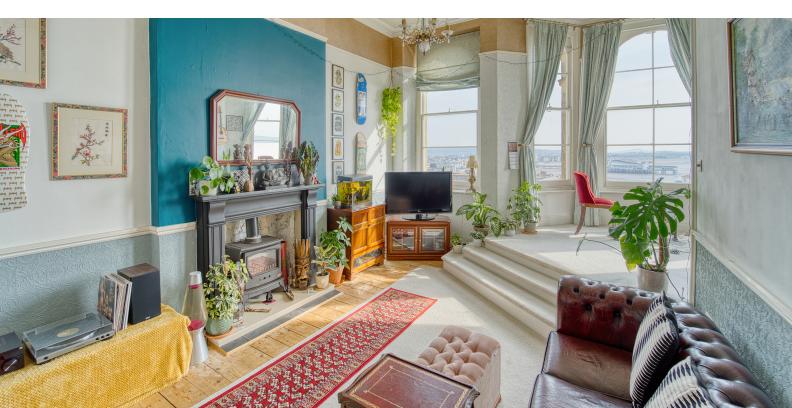

residents and guests alike. The heart of this home is undoubtedly the open-plan living area, seamlessly integrating the kitchen, dining room, and living room into one expansive space. Bathed in natural light pouring in through the large windows, this area becomes a sanctuary of relaxation and entertainment. Imagine waking up to the sun casting its golden hues over the sea, or unwinding in the evening while watching the mesmerizing sunset paint the sky with vibrant colors. The living room is a haven of comfort, where plush furnishings invite you to sink in and unwind as you gaze out at the ever-changing seascape before you. In addition to its exceptional interior features, this apartment benefits from its convenient location, with amenities, shops, and restaurants just a stone's throw away. Whether you're strolling along the promenade, exploring the vibrant town center, or simply relaxing in the tranquility of your own home, every moment spent here is imbued with a sense of luxury and serenity.

### Living Room

17' 5" x 12' 7" (5.31m x 3.84m) Range of sash windows with fantastic views over Weston, beautiful feature fire place housing gas fire, radiator, steps rising to,