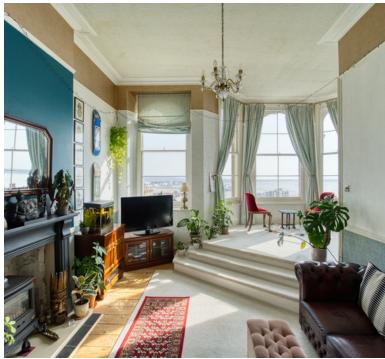

### Living Room

17' 5" x 12' 7" (5.31m x 3.84m) Range of sash windows with fantastic views over Weston, beautiful feature fire place housing gas fire, radiator, steps rising to,