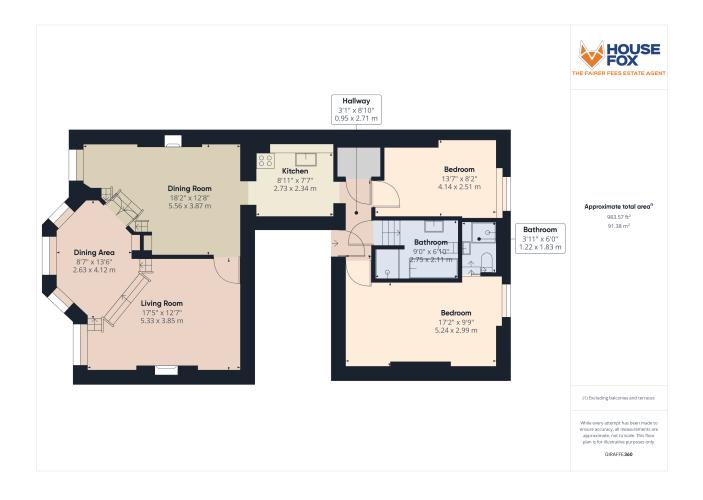

## **Communal Entrance**

Stairs rising to top floor with access through to main door in to;

# **Entrance Hall**

Doors to bedrooms and bathroom, opening through to kitchen

# Bedroom One

17' 2" x 9' 9" (5.23m x 2.97m) Sash windows to rear aspect radiator, door and steps rising to;

# En Suite

Fully enclosed shower cubicle with hand held shower attachment, wash hand basin and low level WC

## **Bedroom Two**

13' 7" x 8' 2" (4.14m x 2.49m) Sash windows with rear aspect, radiator

## Bathroom

9' 0" x 6' 10" (2.74m x 2.08m) Steps rising to bathroom suite comprising low level WC, wash hand basin, beautiful bath with mixer taps over, enclosed shower with shower attachment

## Kitchen

8' 11" x 7' 7" (2.72m x 2.31m) Range of wall to base units inset sink and drainer with mixer taps over, space for cooker, space for fridge and freezer, opening through to;

## **Dining Room**

18' 2" x 12' 8" (5.54m x 3.86m) Sash window with front aspect and beautiful views, feature fire place, radiator, steps rising to alternative dining area, doors through to;

### Living Room

17' 5" x 12' 7" (5.31m x 3.84m) Range of sash windows with fantastic views over Weston, beautiful feature fire place housing gas fire, radiator, steps rising to,

## **Alternative Dining Area**

8' 7" x 13' 6" (2.62m x 4.11m) Sash windows with beautiful south and westerly facing views