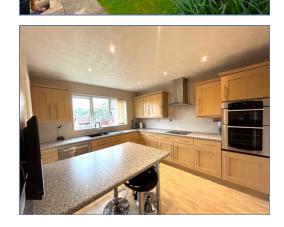

The property has a large double garage, a driveway with parking for four vehicles, a downstairs cloakroom, separate utility room as well as a private two-tiered garden.

Entering the downstairs of the property you will find a downstairs cloakroom with a large dining room, leading to a spacious kitchen with breakfast bar, and a spacious lounge.

Living Room - 6.25m x 3.54m

Dining Room - 4.87m x 3.80m

Kitchen - 3.53m x 3.01m

Utility Room - 2.59m x 1.76m

Master Bedroom - 3.63m x 3.62m

Bedroom 2 - 2.92m x 2.77m

Bedroom 3 - 3.53m max x 2.92m

Bedroom 4 - 3.27m x 2.69m