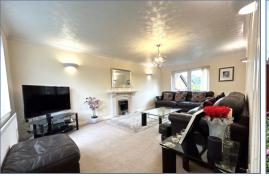

The property has a large double garage, a driveway with parking for four vehicles, a downstairs cloakroom, separate utility room as well as a private two-tiered garden.

Entering the downstairs of the property you will find a downstairs cloakroom with a large dining room, leading to a spacious kitchen with breakfast bar, and a spacious lounge.

Living Room - 6.25m x 3.54m

Dining Room - 4.87m x 3.80m

Kitchen - 3.53m x 3.01m

Utility Room - 2.59m x 1.76m

Master Bedroom - 3.63m x 3.62m

Bedroom 2 - 2.92m x 2.77m

Bedroom 3 - 3.53m max x 2.92m

Bedroom 4 - 3.27m x 2.69m