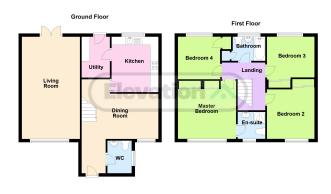

Living Room - 6.25m x 3.54m

Dining Room - 4.87m x 3.80m

Kitchen - 3.53m x 3.01m

Utility Room - 2.59m x 1.76m

Master Bedroom - 3.63m x 3.62m

Bedroom 2 - 2.92m x 2.77m

Bedroom 3 - 3.53m max x 2.92m

Bedroom 4 - 3.27m x 2.69m

Floor plans are for layout purposes only, Measurements are approximate and subject to inacouracies Plan produced using Plantip.