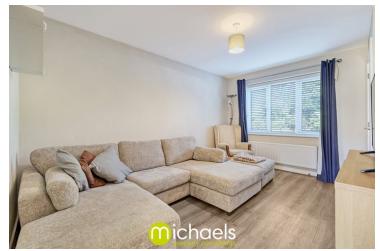

#### **Ground Floor Cloakroom**

**Reception Room** 

18' 1" x 10' 4" (5.51m x 3.15m)