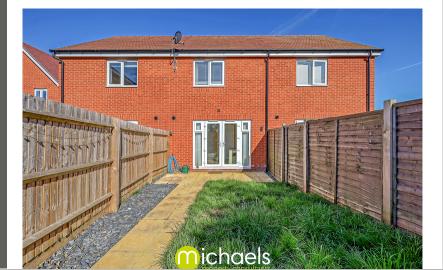

#### Outside, Garden & Parking

Outside, the property enjoys a private and enclosed rear garden, commencing with a patio and the remainder predominately laid to lawn. Rear access to the garden is also available, with off road parking available to the front, with further parking easily accessible on road for residents and visitors alike.