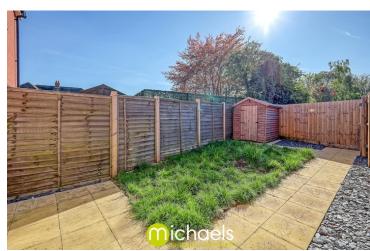

#### Outside, Garden & Parking

Outside, the property enjoys a private and enclosed rear garden, commencing with a patio and the remainder predominately laid to lawn. Rear access to the garden is also available, with off road parking available to the front, with further parking easily accessible on road for residents and visitors alike.