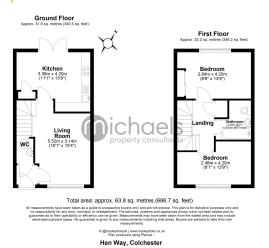

7" (2.49m x 2.01m)

### Property Details.

#### **Master Bedroom**



13' 9" x 8' 8" (4.19m x 2.64m)

#### **Bedroom Two**



8' 1" x 13' 9" (2.46m x 4.19m)

#### Outside, Garden & Parking



Outside, the property enjoys a private and enclosed rear garden, commencing with a patio and the remainder predominately laid to lawn. Rear access to the garden is also available, with off road parking available to the front, with further parking easily accessible on road for residents and visitors alike.

#### **Additional Information**

Please be advised an annual estate charge applies to this property. We advise all interested parties to confirm the amount with their legal representative at an early stage of their conveyance to prevent any discrepancy.

### Property Details.

#### **Floorplans**



#### Location



We have not carried out a structural survey and the services, appliances and specific fittings have not been tested. All photographs, measurements, floor plans and distances referred to are given as a guide only and should not be relied upon for the purchase of carpets or any other fixtures or fittings. Gardens, roof terraces, balconies and communal gardens as well as tenure and lease details cannot have their accuracy guaranteed for intending purchasers. Lease details, service ground rent (where applicable) are given as a guide only and should be checked and confirmed by your solicitor prior to exchange of contracts.