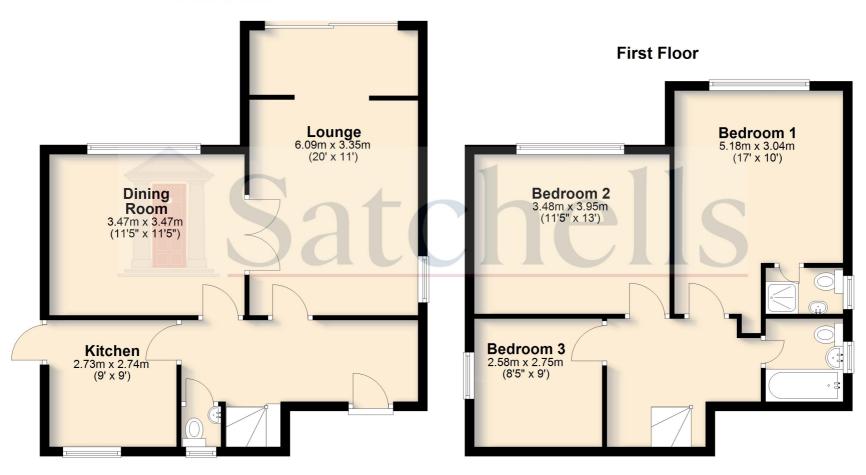

## **Ground Floor**

For illustrative purposes only - NOTTO SCALE - Measurements shown are approximate. The size and position of doors, windows, appliances and other features are approximate.

Plan produced using PlanUp.