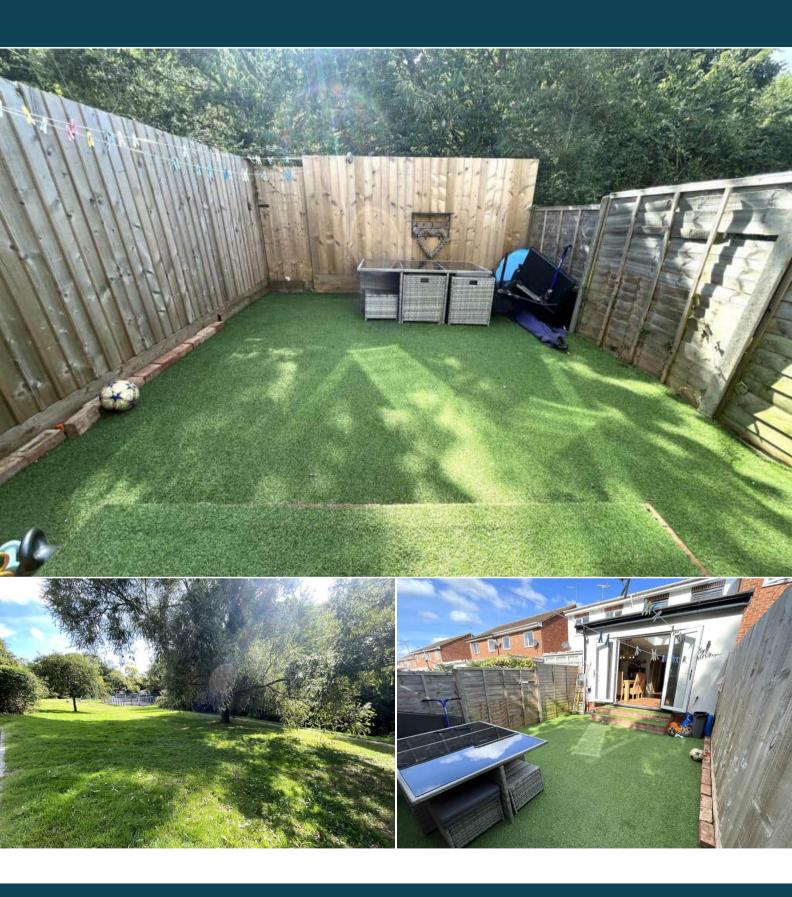

The interior of this beautifully presented property comprises a spacious living room, dining room, converted fourth bedroom and extended fitted kitchen on the ground floor. The first floor consists of 3 bedrooms and the family bathroom. The exterior boasts a private landscaped rear garden, perfect for enjoying the summer months which backs onto open parkland space.