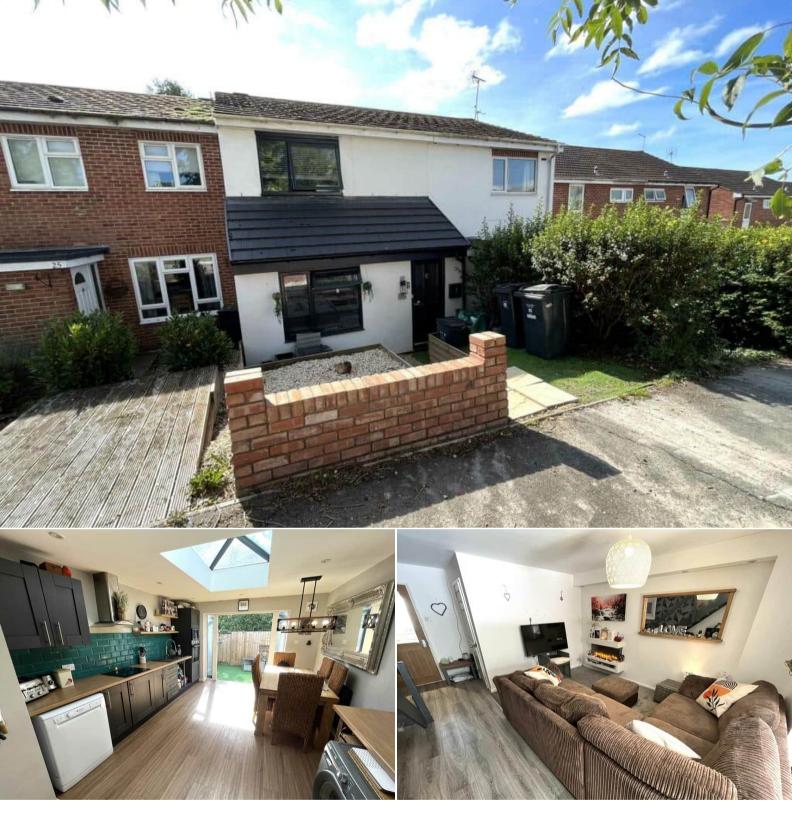

## Hawthorn Grove Exmouth

Bettermove are proud to present this 4 bedroom terraced house in the sought after area of Exmouth.

The property benefits from double glazing, gas central heating throughout and has off street parking available via a single garage in a nearby block and ample on street parking. The council tax band is B.

The interior of this beautifully presented property comprises a spacious living room, dining room, converted fourth bedroom and extended fitted kitchen on the ground floor. The first floor consists of 3 bedrooms and the family bathroom. The exterior boasts a private landscaped rear garden, perfect for enjoying the summer months which backs onto open parkland space.

Located in the popular town of Exmouth, the property is close to a range of amenities, including shops, supermarkets, restaurants and pubs. Excellent transport connections can be found from Exmouth Train Station and many local buses.