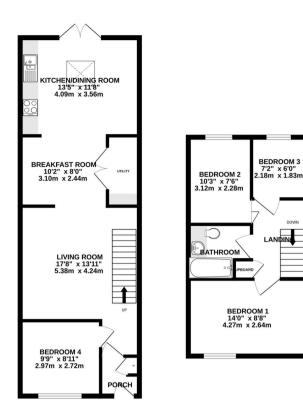

GROUND FLOOR 1ST FLOOR

## HAWTHORN GROVE, EXMOUTH

Whits every attempt has been made to ensure the accuracy of the floorplan contained here, measurement of doors, windows, rooms and any other terms are appointable as these roots proposable is taken for any error omission or mis-statement. This plan is for illustrative purposes only and should be used as such by any prospective purchaser. The services, systems and appliances shown have not been lested and no guarantia as to their operability or efficiency can be given.