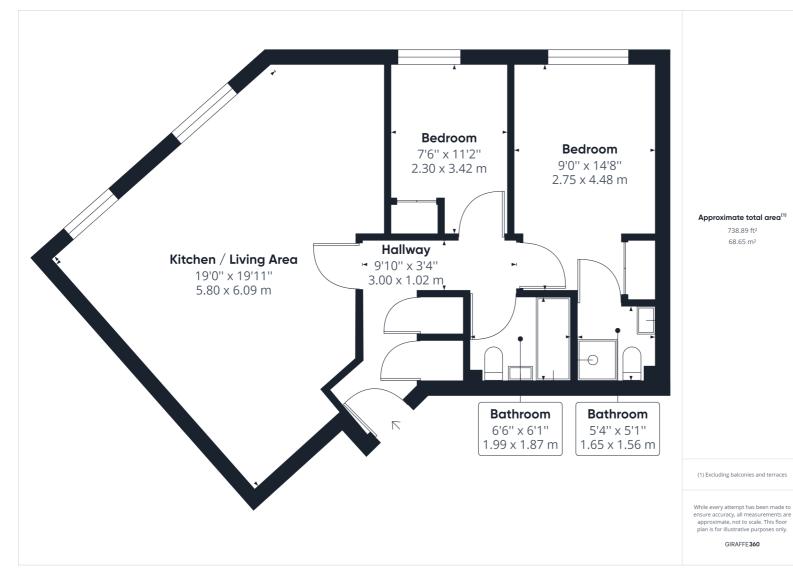

This well-presented ground floor town centre apartment offers spacious and modern accommodation. With two bedrooms, master with en-suite a further bathroom and a modern open plan kitchen and living area.

- A two bedroom ground floor apartment
- Well presented throughout
- Master bedroom with en-suite
- Open plan living and kitchen area
- Secure underground parking and lift to all floors
- Security entry phone system
- Sought after town centre location
- 1.0 miles, 19 mins walk to Hitchin train station (as per Google maps)

All measurements are approximate and quoted in metric with imperial equivalents and for general guidance only and whilst every attempt has been made to ensure accuracy, they must not be relied on. The fixtures, fittings and appliances referred to have not been tested and therefore no guarantee can be given and that they are in working order. Internal photographs are reproduced for general information and it must not be inferred that any item shown is included with the property. For a free valuation, contact the numbers listed on the brochure.