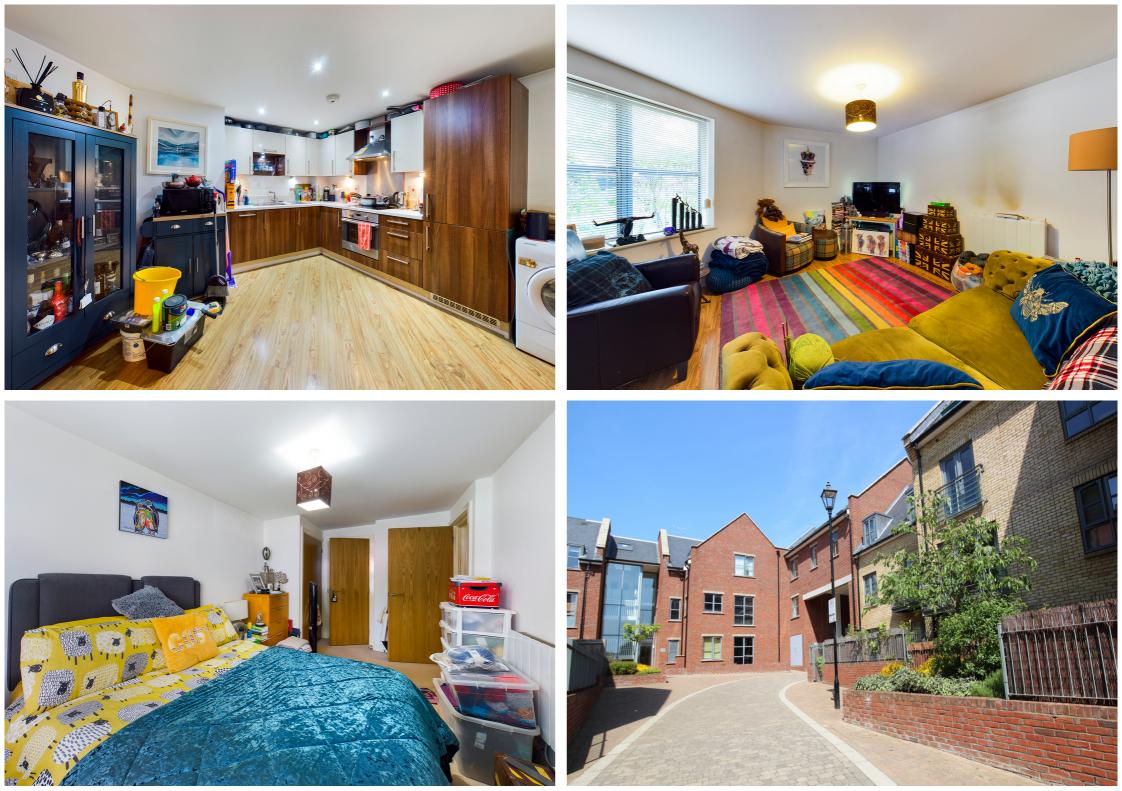

## Coopers Yard

State Farmer Ben after the state

6

I OF HUNTE

H

HITCHIN, Hertfordshire, SG5 1AU Guide Price £295,000 We are pleased to present this two-bedroom ground floor apartment in a popular town centre development perfectly placed in the heart of Hitchin. Coopers Yard is a modern development of both one and two-bedroom apartments and town houses. The properties have the benefit from a secure underground carpark and there are lifts and stairwells servicing all properties.

This well-presented ground floor town centre apartment offers spacious and modern accommodation. With two bedrooms, master with en-suite a further bathroom and a modern open plan kitchen and living area.

- A two bedroom ground floor apartment
- Well presented throughout
- Master bedroom with en-suite
- Open plan living and kitchen area
- Secure underground parking and lift to all floors
- Security entry phone system
- Sought after town centre location
- 1.0 miles, 19 mins walk to Hitchin train station (as per Google maps)