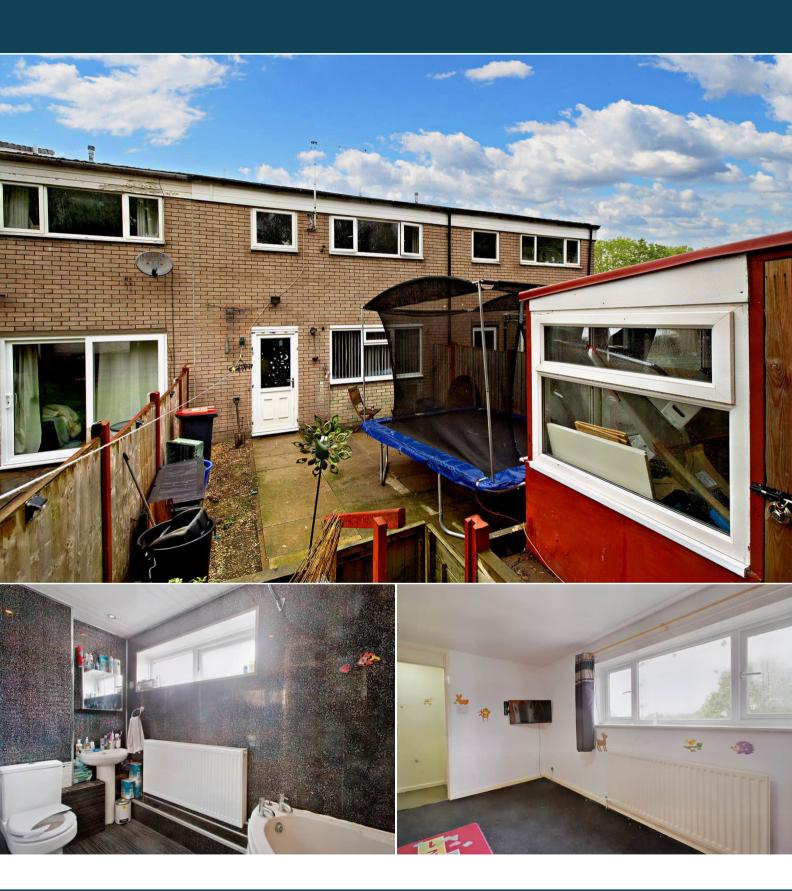

## Willowfield Telford

Bettermove are delighted to welcome to the market this charming 4 bedroom end terrace house in Woodside.

The property benefits from off road parking with a garage and driveway. The council tax band is A.

The interior of this well presented property comprises a spacious living room and modern open plan kitchen/diner on the ground floor. The first floor consists of 3 bedrooms and the family bathroom, while the second floor contains 1 bedroom. The exterior boasts an enclosed rear garden with patio area, perfect for enjoying the summer months.

Situated in the popular Woodside area, the property is close to a wide range of amenities, including supermarkets, shops, restaurants and pubs. Excellent transport links can be found from the A442, M54 and Telford Central rail station.