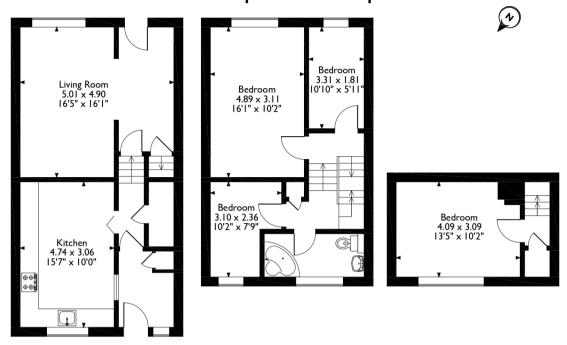

## Willowfield, Telford, Shropshire Approximate Gross Internal Area 107 Sq M/1151 Sq Ft

Ground Floor First Floor Second Floor

Please note that the location of doors, windows and other items are approximate and this floorplan is to be used for illustrative purposes only. Unauthorized reproduction is prohibited.