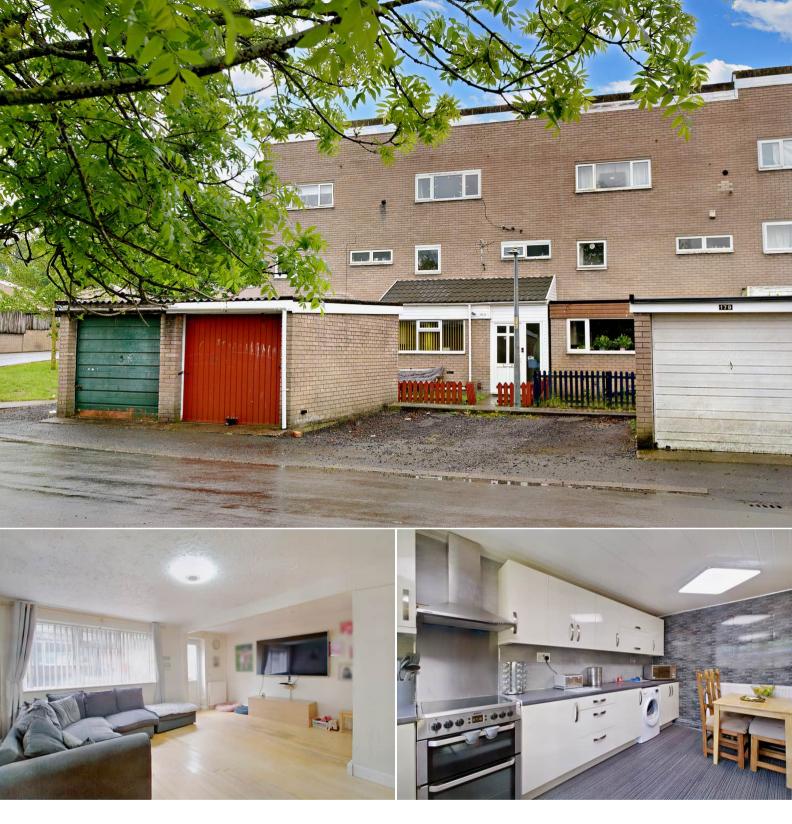

## Willowfield Telford

Bettermove are delighted to welcome to the market this charming 4 bedroom end terrace house in Woodside.

The property benefits from off road parking with a garage and driveway. The council tax band is A.

The interior of this well presented property comprises a spacious living room and modern open plan kitchen/diner on the ground floor. The first floor consists of 3 bedrooms and the family bathroom, while the second floor contains 1 bedroom. The exterior boasts an enclosed rear garden with patio area, perfect for enjoying the summer months.

Situated in the popular Woodside area, the property is close to a wide range of amenities, including supermarkets, shops, restaurants and pubs. Excellent transport links can be found from the A442, M54 and Telford Central rail station.