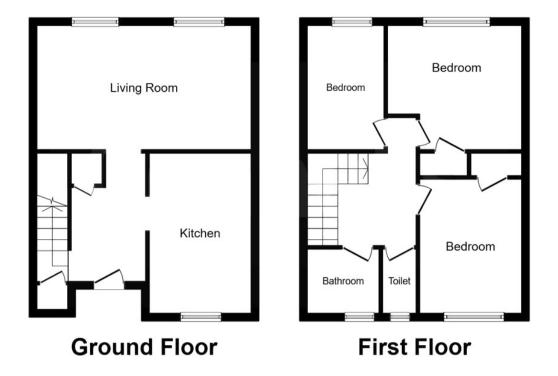

The interior of this spacious maisonette situated above a row of shops split over two levels, with the first having the dedicated lounge and the Kitchen, The upper floor features three bedrooms, two of which are doubles, and the family bathroom with separate W/C.

This floor plan is for illustrative purposes only. It is not drawn to scale. Any measurements, floor areas (including any total floor area), openings and orientation are approximate. No details are guaranteed, they cannot be relied upon for any purpose and they do not form part of any agreement. No liability is taken for any error, omission or misstatement. A party must rely upon its own inspection(s). Plan produced for Connells. Powered by www.focalagent.com