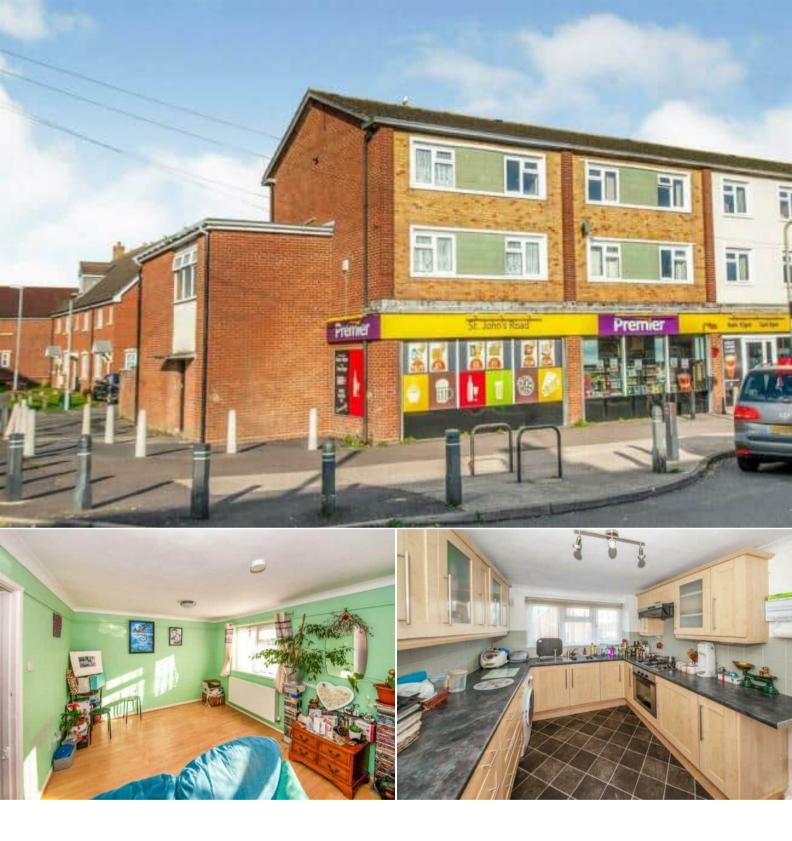

## St Johns Road Yeovil

Bettermove are proud to present this 3 bedroom split level maisonette in Yeovil available with no forward chain.

The property benefits from double glazing and gas central heating throughout. The council tax band is A.

The interior of this spacious maisonette situated above a row of shops split over two levels, with the first having the dedicated lounge and the Kitchen, The upper floor features three bedrooms, two of which are doubles, and the family bathroom with separate W/C.

Located in the popular town of Yeovil, the property is close to a range of amenities, including shops, supermarkets, restaurants and pubs. Excellent transport connections can be found from Yeovil Pen Mill Train Station, the A37 and many local bus routes.