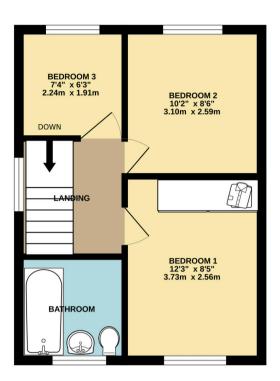

The interior of this well presented property comprises a spacious and open plan living room with dining room and fitted kitchen on the ground floor. The first floor consists of 3 bedrooms and the family bathroom. The exterior boasts a private rear garden, perfect for enjoying the summer months.

TOTAL FLOOR AREA: 595 sq.ft. (55.3 sq.m.) approx.

Whilst every attempt has been made to ensure the accuracy of the floopfain contained here, measurements of doors, windrows, rooms and any other items are approximate and no responsibility is taken for any error, omission or mis-statement. This plan is for illustrative purposes only and should be used as such by any prospective purchaser. The services, systems and appliances shown have not been tested and no guarantee as to their operability or efficiency can be given.