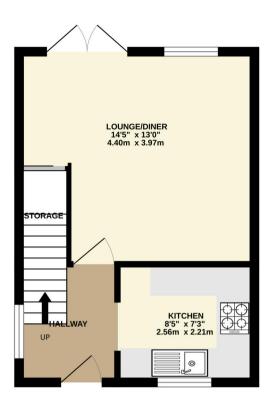

TOTAL FLOOR AREA: 595 sq.ft. (55.3 sq.m.) approx.

Whilst every attempt has been made to ensure the accuracy of the floopfain contained here, measurements of doors, windrows, rooms and any other items are approximate and no responsibility is taken for any error, omission or mis-statement. This plan is for illustrative purposes only and should be used as such by any prospective purchaser. The services, systems and appliances shown have not been tested and no guarantee as to their operability or efficiency can be given.