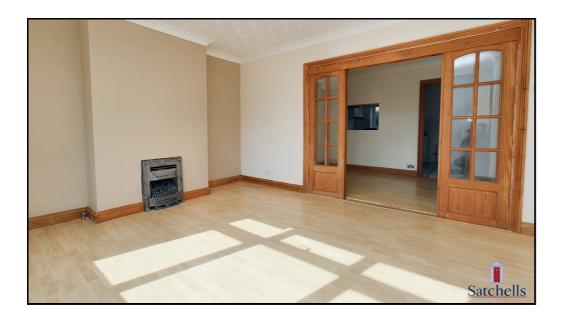

# Ground Floor: Living Room:

Abt. 12' 0" x 14' 0" (3.66m x 4.27m) Laminate flooring. Double glazed window to front aspect. Radiator. Electric fire. French doors opening into:

# **Dining Room:**

Abt. 8' 0" x 17' 2" (2.44m x 5.23m) Laminate flooring. Double glazed window to side aspect. Radiator. Storage cupboard. French doors opening through from living room. Internal door through to: