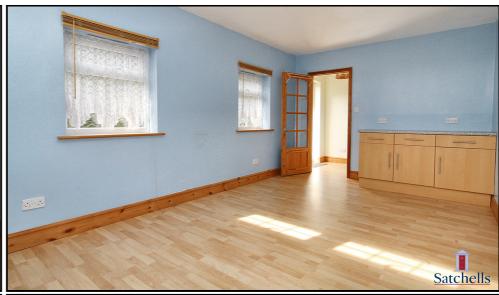

# **Living Room:**

Abt. 17' 4" x 10' 2" (5.28m x 3.10m) Laminate flooring. Worktop with base mounted units. Two double glazed windows to side aspect. Electrical sockets.

#### Bedroom 4:

Abt. 11' 9" x 10' 2" (3.58m x 3.10m) Laminate flooring. Two double glazed windows to side and rear aspect. Electrical sockets.