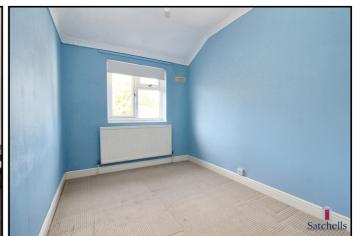

#### **Bedroom One:**

Abt. 10' 0" x 14' 1" (3.05m x 4.29m) Carpet. Radiator. Double glazed window to front aspect. Storage cupboard.

#### **Bedroom Two:**

Abt. 13' 2" x 7' 10" (4.01m x 2.39m) Carpet. Radiator. Double glazed window to rear aspect.

#### **Bedroom Three:**

Abt. 8' 8" x 8' 8" (2.64m x 2.64m) Carpet. Radiator. Double glazed window to rear aspect.