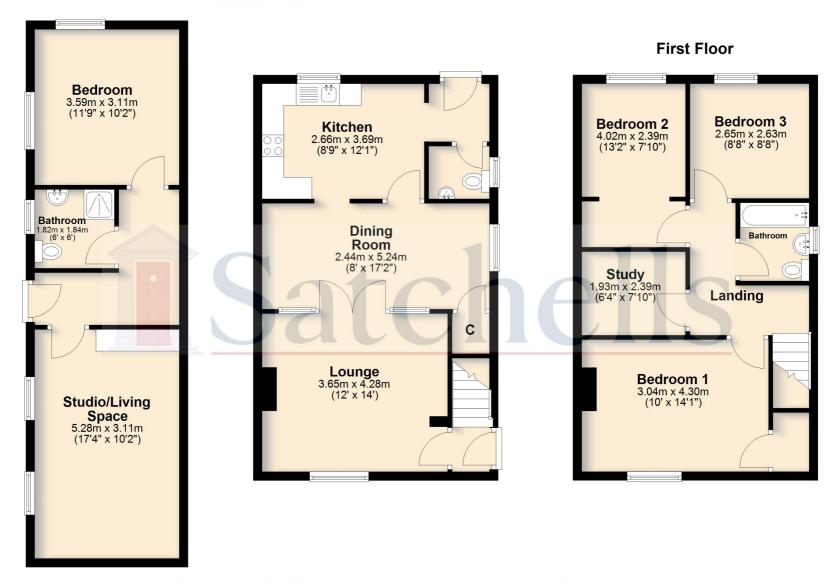

# Ground Floor: Living Room:

Abt. 12' 0" x 14' 0" (3.66m x 4.27m) Laminate flooring. Double glazed window to front aspect. Radiator. Electric fire. French doors opening into:

# **Dining Room:**

Abt. 8' 0" x 17' 2" (2.44m x 5.23m) Laminate flooring. Double glazed window to side aspect. Radiator. Storage cupboard. French doors opening through from living room. Internal door through to:

#### Kitchen:

Abt. 8' 9" x 12' 1" (2.67m x 3.68m) Tiled flooring. Worktops with a range of wall and base mounted units. Space for cooker, fridge freezer and plumbed appliances. Double glazed window to rear aspect. Small lobby with radiator, cloakroom and door to back garden.

# Cloakrrom:

Suite comprising wash basin and WC. Double glazed privacy window to rear aspect. Radiator. Tiled floor. Tiled walls.

#### **Bedroom One:**

Abt. 10' 0" x 14' 1" (3.05m x 4.29m) Carpet. Radiator. Double glazed window to front aspect. Storage cupboard.

#### **Bedroom Two:**

Abt. 13' 2" x 7' 10" (4.01m x 2.39m) Carpet. Radiator. Double glazed window to rear aspect.

#### **Bedroom Three:**

Abt. 8' 8" x 8' 8" (2.64m x 2.64m) Carpet. Radiator. Double glazed window to rear aspect.

# Study:

Abt. 6' 4" x 7' 10" (1.93m x 2.39m) Carpet. No window.

#### **Bathroom:**

Carpet. Double glazed privacy window to side aspect. Extractor fan. Heated towel rail. Bath with mixer taps, glass screen and wall mounted electric shower. WC.

# **Entrance Hall:**

Laminate flooring. UPVC door to front.

# **Living Room:**

Abt. 17' 4" x 10' 2" (5.28m x 3.10m) Laminate flooring. Worktop with base mounted units. Two double glazed windows to side aspect. Electrical sockets.

#### Bedroom 4:

Abt. 11' 9" x 10' 2" (3.58m x 3.10m) Laminate flooring. Two double glazed windows to side and rear aspect. Electrical sockets.

#### Bathroom:

Laminate flooring. Double glazed privacy window to side aspect. Shower with glass screen and wall mounted shower. WC. Wash basin. Tiled walls

#### **Ground Floor**

For ullustration purposes only - NOT TO SCALE - Measurements shown are approximate. The size and position of doors, windows, appliances and other feautres are approximate.

Plan produced using PlanUp.