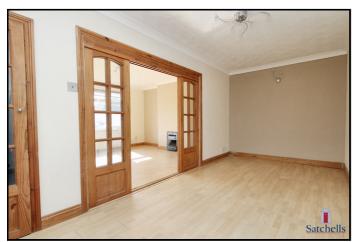

# Ground Floor: Living Room:

Abt. 12' 0" x 14' 0" (3.66m x 4.27m) Laminate flooring. Double glazed window to front aspect. Radiator. Electric fire. French doors opening into:

# **Dining Room:**

Abt. 8' 0" x 17' 2" (2.44m x 5.23m) Laminate flooring. Double glazed window to side aspect. Radiator. Storage cupboard. French doors opening through from living room. Internal door through to: