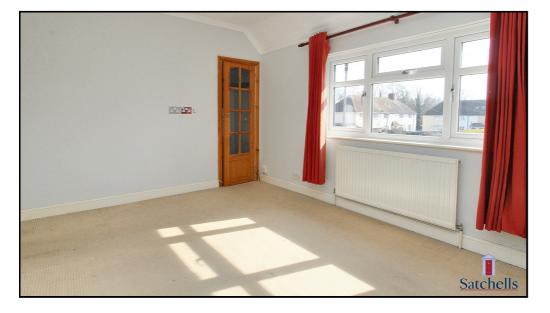

#### **Bedroom One:**

Abt. 10' 0" x 14' 1" (3.05m x 4.29m) Carpet. Radiator. Double glazed window to front aspect. Storage cupboard.

#### **Bedroom Two:**

Abt. 13' 2" x 7' 10" (4.01m x 2.39m) Carpet. Radiator. Double glazed window to rear aspect.

#### **Bedroom Three:**

Abt. 8' 8" x 8' 8" (2.64m x 2.64m) Carpet. Radiator. Double glazed window to rear aspect.