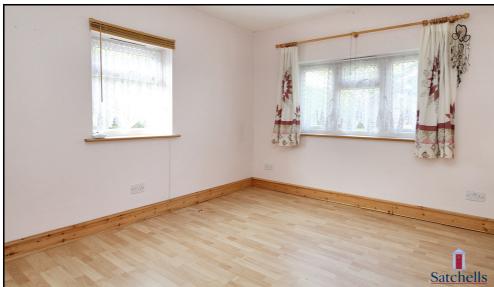

#### **Bedroom One:**

Abt. 10' 0" x 14' 1" (3.05m x 4.29m) Carpet. Radiator. Double glazed window to front aspect. Storage cupboard.

#### **Bedroom Two:**

Abt. 13' 2" x 7' 10" (4.01m x 2.39m) Carpet. Radiator. Double glazed window to rear aspect.

#### **Bedroom Three:**

Abt. 8' 8" x 8' 8" (2.64m x 2.64m) Carpet. Radiator. Double glazed window to rear aspect.