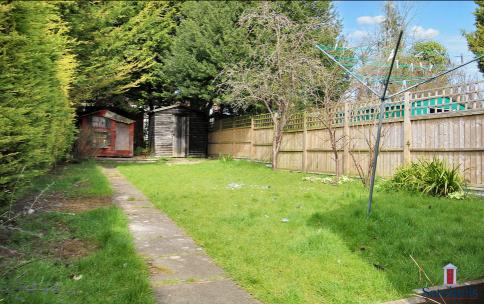

## **Rear Garden:**

Mostly laid to lawn and enclosed with fencing and mature hedges and trees. Pathway leading to annex and rear of garden which provides two garden sheds.