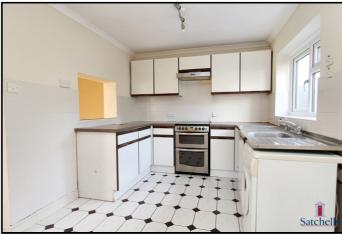

#### Kitchen:

Abt. 8' 9" x 12' 1" (2.67m x 3.68m) Tiled flooring. Worktops with a range of wall and base mounted units. Space for cooker, fridge freezer and plumbed appliances. Double glazed window to rear aspect. Small lobby with radiator, cloakroom and door to back garden.