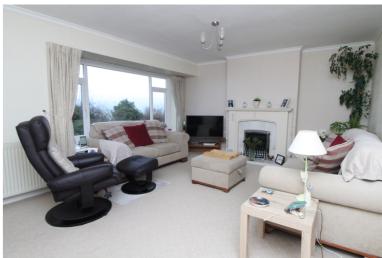

## **SUMMARY**

\*\* SEMI-DETACHED HOUSE, THREE BEDROOMS, GROUND FLOOR BATHROOM, SPACIOUS LIVING ROOM, PLEASANT GARDENS, DRIVEWAY, CUL-DE-SAC, ROOF TOP VIEWS TO THE REAR, EPC RATING D \*\*

## **FULL DESCRIPTION**

Offering accommodation which may appeal to a variety of buyers is this three bedroom semi-detached house situated in the popular area of Thwaites Brow. This property is well worthy of an internal viewing and has accommodation briefly comprising of Porch, Entrance Hall, Spacious Living Room with windows to the rear elevation, Dining Kitchen with a range of wall and base units, worktops, sink, two built in storage cupboards, Ground Floor Bathroom which comprises of a rectangular bath with shower over, w.c., wash hand basin, window to the front. First Floor - Two Double Bedrooms, One Single Bedroom. Gas Central Heating & Double Glazing. Outside - Front Garden, Driveway, Rear Garden, Basement Cellar. EPC Rating D