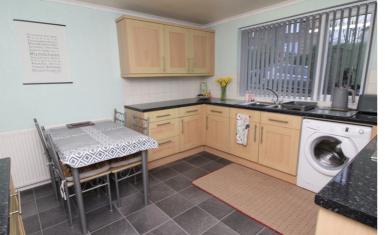

## **FULL DESCRIPTION**

Offering accommodation which may appeal to a variety of buyers is this three bedroom semi-detached house situated in the popular area of Thwaites Brow. This property is well worthy of an internal viewing and has accommodation briefly comprising of Porch, Entrance Hall, Spacious Living Room with windows to the rear elevation, Dining Kitchen with a range of wall and base units, worktops, sink, two built in storage cupboards, Ground Floor Bathroom which comprises of a rectangular bath with shower over, w.c., wash hand basin, window to the front. First Floor - Two Double Bedrooms, One Single Bedroom. Gas Central Heating & Double Glazing. Outside - Front Garden, Driveway, Rear Garden, Basement Cellar. EPC Rating D