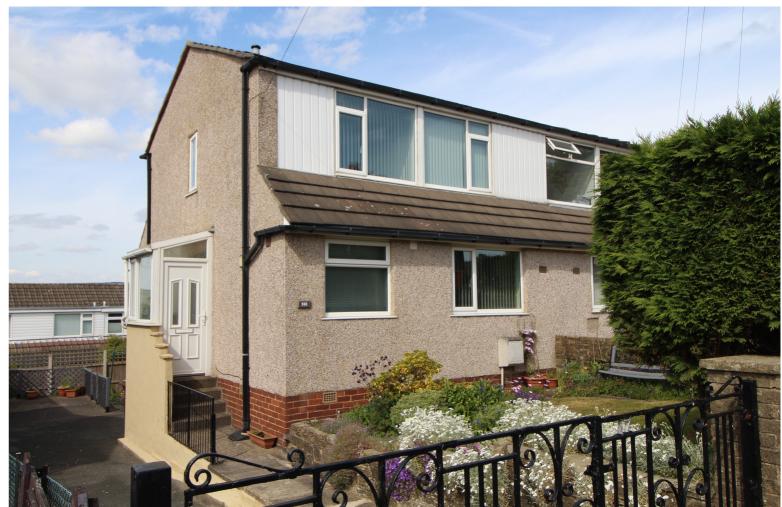

17 Golden View Drive, Thwaites Brow, Keighley, West Yorkshire, BD21 4SN

Reduced £189,995

- 3 BED SEMI-DETACHED
- SPACIOUS LIVING ROOM
- CUL-DE-SAC

- GROUND FLOOR BATHROOM
- GARDENS & DRIVEWAY
- EPC RATING D

## **SUMMARY**

\*\* SEMI-DETACHED HOUSE, THREE BEDROOMS, GROUND FLOOR BATHROOM, SPACIOUS LIVING ROOM, PLEASANT GARDENS, DRIVEWAY, CUL-DE-SAC, ROOF TOP VIEWS TO THE REAR, EPC RATING D \*\*

## **FULL DESCRIPTION**

Offering accommodation which may appeal to a variety of buyers is this three bedroom semi-detached house situated in the popular area of Thwaites Brow. This property is well worthy of an internal viewing and has accommodation briefly comprising of Porch, Entrance Hall, Spacious Living Room with windows to the rear elevation, Dining Kitchen with a range of wall and base units, worktops, sink, two built in storage cupboards, Ground Floor Bathroom which comprises of a rectangular bath with shower over, w.c., wash hand basin, window to the front. First Floor - Two Double Bedrooms, One Single Bedroom. Gas Central Heating & Double Glazing. Outside - Front Garden, Driveway, Rear Garden, Basement Cellar. EPC Rating D