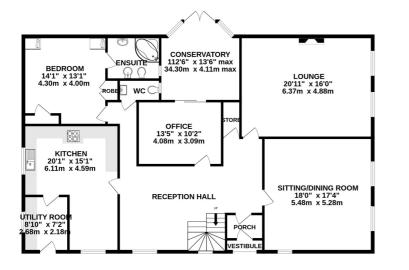

This 1970s gem, though in need of a makeover, offers a canvas for your imagination. The potential within these walls is boundless. With THREE SPACIOUS RECEPTIONS, a well-appointed KITCHEN, and a charming CONSERVATORY, the groundwork is set for creating the home of your dreams.

You'll find FOUR GENEROUSLY PROPORTIONED BEDROOMS and a family BATHROOM with the main enjoying an EN-SUITE, offering ample accommodation space for a growing family or those in need of extra room to roam.

However, it's the OUTDOORS that TRULY STEALS the SPOTLIGHT. The property sits on an EXPANSIVE PLOT measuring 0.42 of an acre, a rarity in this coveted neighbourhood. A mature garden stretches out, inviting your visions of landscaping and expansion (subject to planning permission). Imagine creating your own private oasis right here.

GROUND FLOOR

1ST FLOOR

Whilst every attempt has been made to ensure the accuracy of the floorplan contained here, measurements of doors, windows, rooms and any other items are approximate and no responsibility is taken for any error, omission or mis-statement. This plan is for illustrative purposes only and should be used as such by any prospective purchaser. The services, systems and appliances shown have not been tested and no guarantee as to their operability or efficiency can be given. Made with Metropix @2023