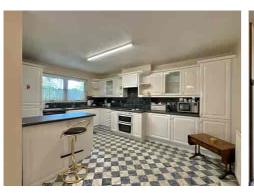

This 1970s gem, though in need of a makeover, offers a canvas for your imagination. The potential within these walls is boundless. With THREE SPACIOUS RECEPTIONS, a well-appointed KITCHEN, and a charming CONSERVATORY, the groundwork is set for creating the home of your dreams.