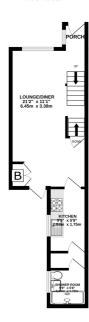

## **Description**

\*\* Guide Price £240,000 - £260,000 \*\*This beautifully refurbished two-bedroom home is ideally situated, making it an excellent choice for first-time buyers or investors alike. On the ground floor, a welcoming porch leads into a spacious, bright, and airy open-plan living area. Adjacent to this, you'll find a sleek modern kitchen, a practical utility area, and a convenient shower room. The versatile cellar offers ample storage space or the potential for a home office. Upstairs, the property boasts two generously sized bedrooms and benefits from a shared W/C. Outside, the rear garden is perfectly sized for entertaining or relaxing and features convenient gated side access. To the front, a low-maintenance paved garden completes this delightful home. Plenty of schools and amenities are close by and being in walking distance to Gillingham train station the location is a commuter's paradise, this property will have queues at the door, so contract the Greyfox team in Rainham to arrange your viewing now!

### **Key Features**

- Two Bedroom Terrace House
- Recently Renovated & Ready to Move Into
- Recently Installed Combination Boiler
- Downstairs Shower Room & Upstairs WC
- Open Plan Lounge/Diner
- Cellar
- Close to Amenities & Local Train Station
- Rear Garden With Gated Side Access Measuring Approx. 25ft x 11ft

BASEMENT 114 sq.ft. (10.6 sq.m.) approx

GROUND FLOOR 361 sq.ft. (33.5 sq.m.) appr

1ST FLOOR 244 sq.ft. (22.7 sq.m.) approx

TOTAL FLOOR AREA: 719 sq.ft. (66.8 sq.m.) approx.