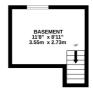

### **Key Features**

- Two Bedroom Terrace House
- Recently Renovated & Ready to Move Into
- Recently Installed Combination Boiler
- Downstairs Shower Room & Upstairs WC
- Open Plan Lounge/Diner
- Cellar
- Close to Amenities & Local Train Station
- Rear Garden With Gated Side Access Measuring Approx. 25ft x 11ft

BASEMENT 114 sq.ft. (10.6 sq.m.) approx

GROUND FLOOR 361 sq.ft. (33.5 sq.m.) appr

1ST FLOOR 244 sq.ft. (22.7 sq.m.) approx

TOTAL FLOOR AREA: 719 sq.ft. (66.8 sq.m.) approx.