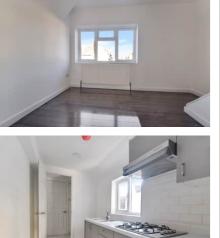

## **Description**

\*\* Guide Price £240,000 - £260,000 \*\*This beautifully refurbished two-bedroom home is ideally situated, making it an excellent choice for first-time buyers or investors alike. On the ground floor, a welcoming porch leads into a spacious, bright, and airy open-plan living area. Adjacent to this, you'll find a sleek modern kitchen, a practical utility area, and a convenient shower room. The versatile cellar offers ample storage space or the potential for a home office. Upstairs, the property boasts two generously sized bedrooms and benefits from a shared W/C. Outside, the rear garden is perfectly sized for entertaining or relaxing and features convenient gated side access. To the front, a low-maintenance paved garden completes this delightful home. Plenty of schools and amenities are close by and being in walking distance to Gillingham train station the location is a commuter's paradise, this property will have queues at the door, so contract the Greyfox team in Rainham to arrange your viewing now!

### **Key Features**

- Two Bedroom Terrace House
- Recently Renovated & Ready to Move Into
- Recently Installed Combination Boiler
- Downstairs Shower Room & Upstairs WC
- Open Plan Lounge/Diner
- Cellar
- Close to Amenities & Local Train Station
- Rear Garden With Gated Side Access Measuring Approx. 25ft x 11ft