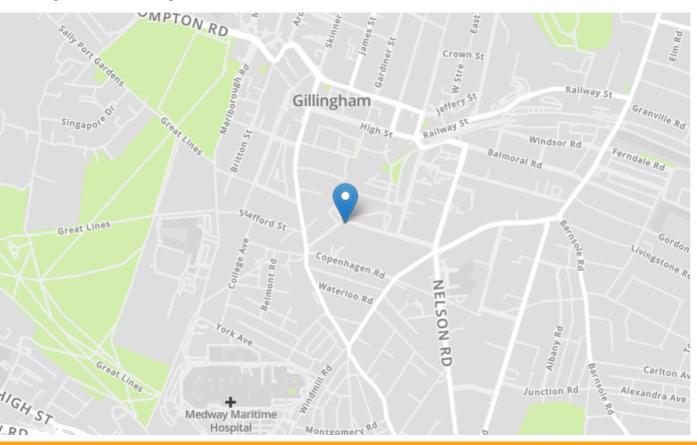

# **Property Location**

Trafalgar Street, Gillingham, Kent, ME7 4RW

|                        |               |          |    |   | Current | Potentia |
|------------------------|---------------|----------|----|---|---------|----------|
| Very energy efficient  | - lower run   | ning cos | ts |   |         |          |
| (92+)                  |               |          |    |   |         |          |
| (81-91)                | 3             |          |    |   |         | 88       |
| (69-80)                | C             |          |    |   | 72      |          |
| (55-68)                | D             | )        |    |   |         |          |
| (39-54)                |               | E        |    |   |         |          |
| (21-38)                |               |          | F  |   |         |          |
| (1-20)                 |               |          | (  | G |         |          |
| Not energy efficient - | higher runnii | ng costs |    |   |         |          |