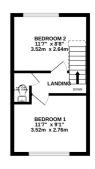

## **Description**

\*\* Guide Price £240,000 - £260,000 \*\*This beautifully refurbished two-bedroom home is ideally situated, making it an excellent choice for first-time buyers or investors alike. On the ground floor, a welcoming porch leads into a spacious, bright, and airy open-plan living area. Adjacent to this, you'll find a sleek modern kitchen, a practical utility area, and a convenient shower room. The versatile cellar offers ample storage space or the potential for a home office. Upstairs, the property boasts two generously sized bedrooms and benefits from a shared W/C. Outside, the rear garden is perfectly sized for entertaining or relaxing and features convenient gated side access. To the front, a low-maintenance paved garden completes this delightful home. Plenty of schools and amenities are close by and being in walking distance to Gillingham train station the location is a commuter's paradise, this property will have queues at the door, so contract the Greyfox team in Rainham to arrange your viewing now!

### **Key Features**

- Two Bedroom Terrace House
- Recently Renovated & Ready to Move Into
- Recently Installed Combination Boiler
- Downstairs Shower Room & Upstairs WC
- Open Plan Lounge/Diner
- Cellar
- Close to Amenities & Local Train Station
- Rear Garden With Gated Side Access Measuring Approx. 25ft x 11ft

BASEMENT 114 sq.ft. (10.6 sq.m.) approx

GROUND FLOOR 361 sq.ft. (33.5 sq.m.) appr

1ST FLOOR 244 sq.ft. (22.7 sq.m.) approx

TOTAL FLOOR AREA: 719 sq.ft. (66.8 sq.m.) approx.