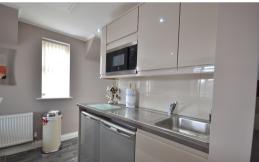

# Lounge Kitchen Area

11' 9" x 17' 11" (3.58m x 5.46m) Fitted carpet, one radiator, three double glazed windows, fitted kitchen units, stainless steel sink, integrated microwave, oven , induction hob with over head extractor, space for washing machine and fridge freezer.