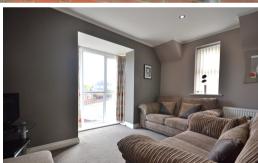

# Lounge Kitchen Area

11' 9" x 17' 11" (3.58m x 5.46m) Fitted carpet, one radiator, three double glazed windows, fitted kitchen units, stainless steel sink, integrated microwave, oven , induction hob with over head extractor, space for washing machine and fridge freezer.