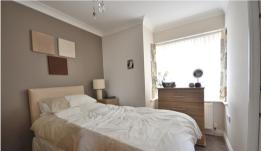

#### **Bedroom**

11' 04" x 8' 02" (3.45m x 2.49m) Fitted carpets, one radiator, one double glazed window.