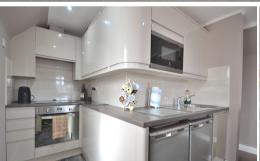

# Lounge Kitchen Area

11' 9" x 17' 11" (3.58m x 5.46m) Fitted carpet, one radiator, three double glazed windows, fitted kitchen units, stainless steel sink, integrated microwave, oven , induction hob with over head extractor, space for washing machine and fridge freezer.