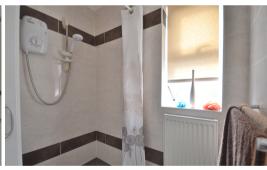

#### **Shower Room**

5' 5" x 5' 10" (1.65m x 1.78m) Shower, one radiator, one double glazed window.