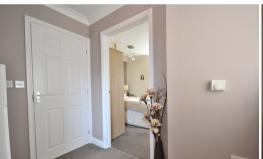

area and allocated parking.





## **Entrance Hallway**

Fitted carpet, one radiator, one double glazed window.

#### **Bedroom**

11' 04" x 8' 02" (3.45m x 2.49m) Fitted carpets, one radiator, one double glazed window.

## W/C

5' 3" x 3' 5" (1.60m x 1.04m) Vinyl flooring, low flush W/C, sink, cupboard space, one radiator, one double glazed window.

#### **Shower Room**

5' 5" x 5' 10" (1.65m x 1.78m) Shower, one radiator, one double glazed window.

# Lounge Kitchen Area

11' 9" x 17' 11" (3.58m x 5.46m) Fitted carpet, one radiator, three double glazed windows, fitted kitchen units, stainless steel sink, integrated microwave, oven , induction hob with over head extractor, space for washing machine and fridge freezer.

## Garden

Graveled garden area.

**EPC - TBC** 

Council Tax Band A