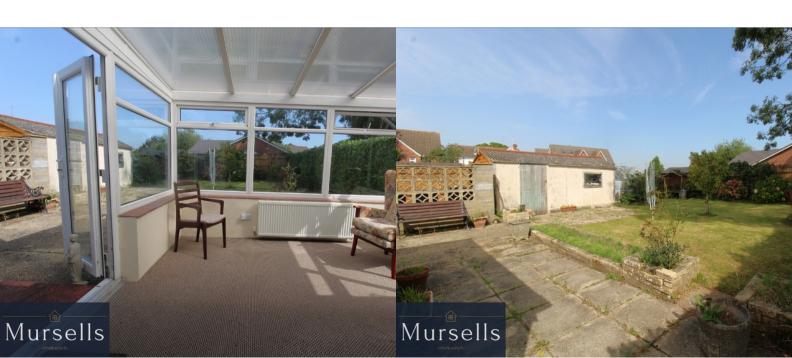

To the front of the property there is a large lawned area with driveway to the side providing ample off road parking for several vehicles leading to a garage, which would also be ideal as a workshop.

Entering through the attractive porch area into the hallway doors lead to the two double bedrooms to the front of the property. To the right of the hallway is the spacious living/dining room, which leads into the conservatory providing a great space to relax and enjoy the view over the rear garden.