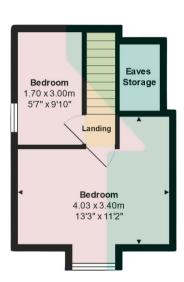

Completing the accommodation downstairs is the modern shower room fitted with a white suite comprising w.c., wash hand basing and large shower cubicle.

Total Area: 100.0m<sup>2</sup> ... 1076 ft<sup>2</sup>