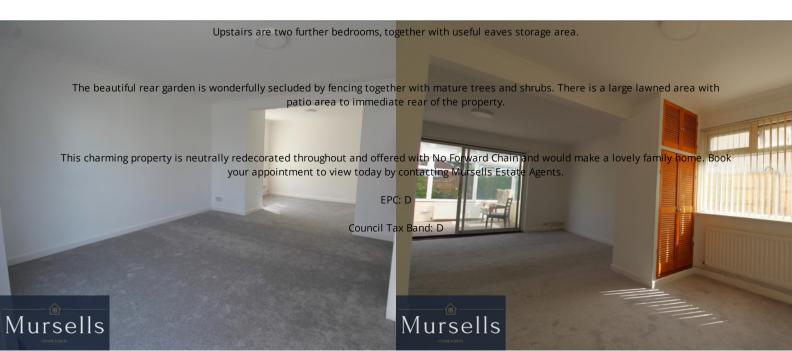

To the front of the property there is a large lawned area with driveway to the side providing ample off road parking for several vehicles leading to a garage, which would also be ideal as a workshop.

Entering through the attractive porch area into the hallway doors lead to the two double bedrooms to the front of the property. To the right of the hallway is the spacious living/dining room, which leads into the conservatory providing a great space to relax and enjoy the view over the rear garden.

Completing the accommodation downstairs is the modern shower room fitted with a white suite comprising w.c., wash hand basing and large shower cubicle.

Total Area: 100.0m<sup>2</sup> ... 1076 ft<sup>2</sup>