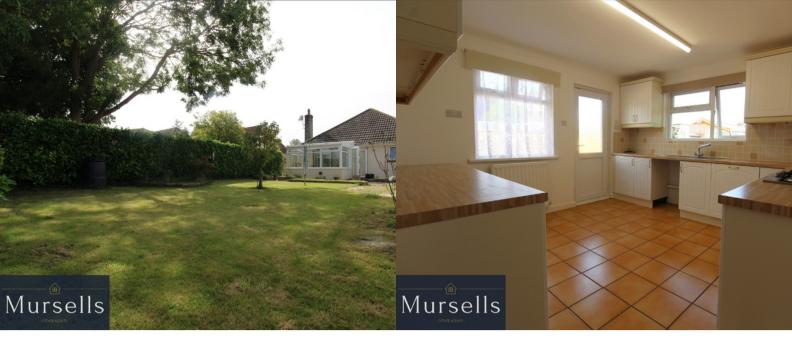

To the front of the property there is a large lawned area with driveway to the side providing ample off road parking for several vehicles leading to a garage, which would also be ideal as a workshop.

Entering through the attractive porch area into the hallway doors lead to the two double bedrooms to the front of the property. To the right of the hallway is the spacious living/dining room, which leads into the conservatory providing a great space to relax and enjoy the view over the rear garden.

The kitchen is fitted with a wide range of modern shaker style wall and floor units with built in oven and hob and spaces for appliances.

Theres even space for a small dining table and chairs to enjoy your morning cuppa.