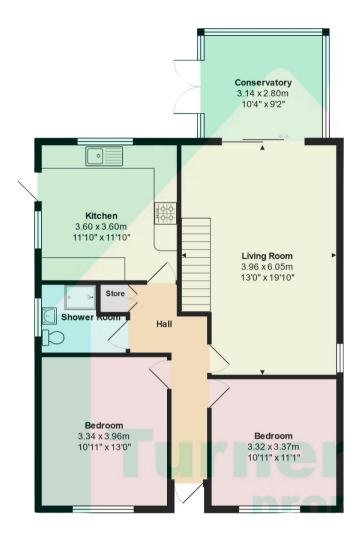

To the front of the property there is a large lawned area with driveway to the side providing ample off road parking for several vehicles leading to a garage, which would also be ideal as a workshop.

Entering through the attractive porch area into the hallway doors lead to the two double bedrooms to the front of the property. To the right of the hallway is the spacious living/dining room, which leads into the conservatory providing a great space to relax and enjoy the view over the rear garden.

The kitchen is fitted with a wide range of modern shaker style wall and floor units with built in oven and hob and spaces for appliances.

Theres even space for a small dining table and chairs to enjoy your morning cuppa.

Completing the accommodation downstairs is the modern shower room fitted with a white suite comprising w.c., wash hand basing and large shower cubicle.

Total Area: 100.0m<sup>2</sup> ... 1076 ft<sup>2</sup>