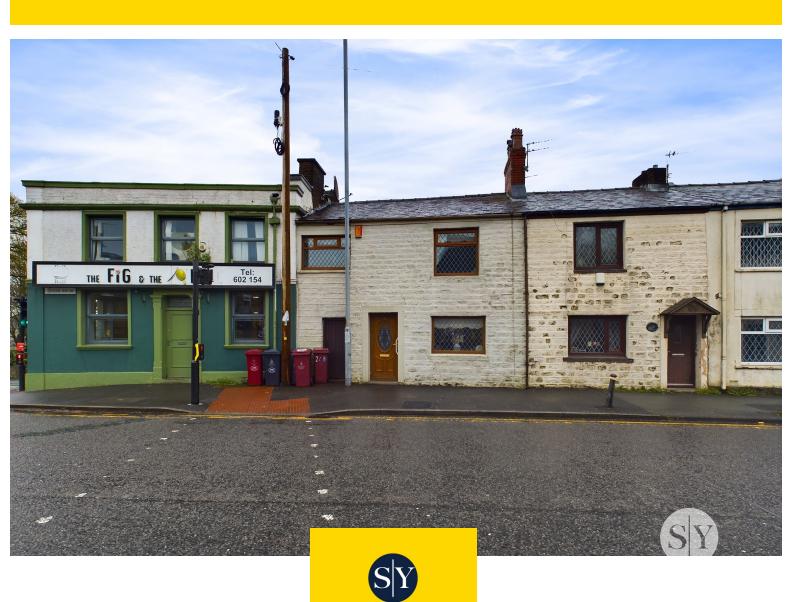

# Shear Brow, Blackburn, Lancashire. BB1 8DS £120,000 Freehold FOR SALE

stones young

## PROPERTY DESCRIPTION

\*IDEAL OPPORTUNITY FOR FIRST TIME BUYERS AND INVESTORS ALIKE IN SOUGHT AFTER LOCATION OF SHEAR BROW!\* This well appointed, stone built mid terraced property is presented to the market with no chain delay! Offering three bedrooms and neutral décor throughout, this move in ready property is perfect for first time buyers and investors alike and must be viewed early as high interest is expected.

This property benefits from a freehold tenure and briefly comprises an entrance vestibule leading into the characterful lounge, featuring wood beams and space for an electric fire, creating a relaxing space. This flows well into the second reception room which provides the perfect dining space and has stairs leading to the first floor. The kitchen provides storage in the form of base and eye level units and space for various integrated appliances. The first floor houses the master bedroom which boasts a light and airy space with fitted units. Bedroom two is also a well sized double overlooking the rear garden and bedroom three is a comfortable single. Completing the property internally is the two piece family bathroom suite in cream.