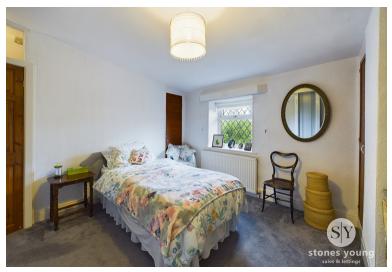

## **Bedroom One**

Carpet flooring, built in storage, uPVC double glazed window, panel radiator.

## **Bedroom Two**

Carpet flooring, built in storage, uPVC double glazed window, panel radiator.