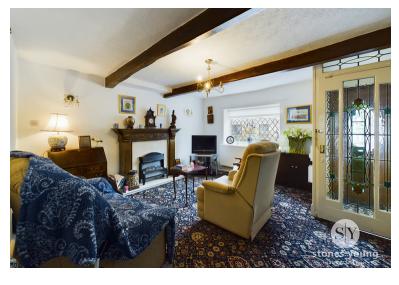

# Lounge

Carpet flooring, wood beams, space for electric fire, panel radiator, TV point, uPVC double glazed window.