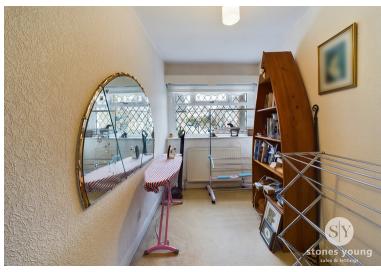

# **Dining Room**

Carpet flooring, storage cupboard, space for electric fire, panel radiator.

# Landing

Carpet flooring, storage cupboard.