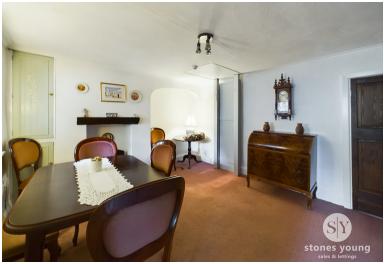

# **Dining Room**

Carpet flooring, storage cupboard, space for electric fire, panel radiator.