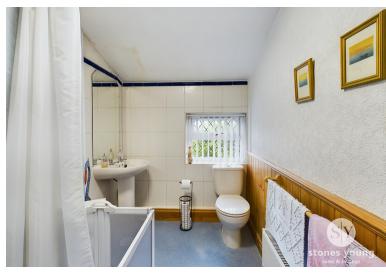

# **Bathroom**

Wet room flooring, two piece suite in cream, wet room shower, tiled splashbacks, uPVC double glazed window.