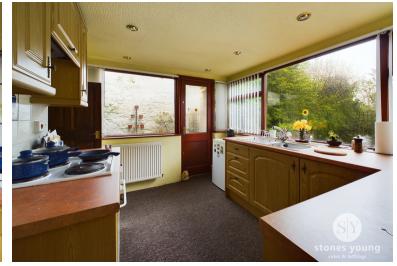

#### Kitchen

Range of fitted wall and base units and contrasting work surfaces, carpet flooring, stainless steel sink and drainer, space for fridge, 4x ring gas hob, electric oven, plumbed for washing machine, storage cupboard, tiled splashbacks, ceiling spotlights, uPVC double glazed wooden framed window and door to rear.