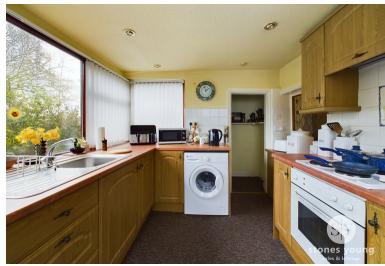

#### Kitchen

Range of fitted wall and base units and contrasting work surfaces, carpet flooring, stainless steel sink and drainer, space for fridge, 4x ring gas hob, electric oven, plumbed for washing machine, storage cupboard, tiled splashbacks, ceiling spotlights, uPVC double glazed wooden framed window and door to rear.