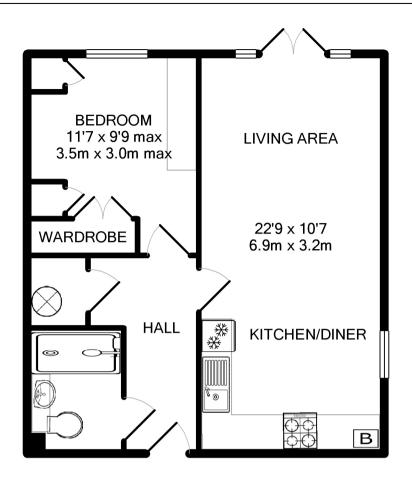

## TOTAL APPROX. FLOOR AREA 462 SQ.FT. (42.9 SQ.M.)

Whilst every effort has been made to ensure the accuracy of the floor plan, measurements of doors, windows, rooms and any other items are approximate and no responsibility is taken for any error, omission or mis-statement. This plan is for illustrative purposes only and should be used as such by any prospective purchaser. The services, systems and appliances have not been tested and no guarantee as to their operability or efficiency is given.