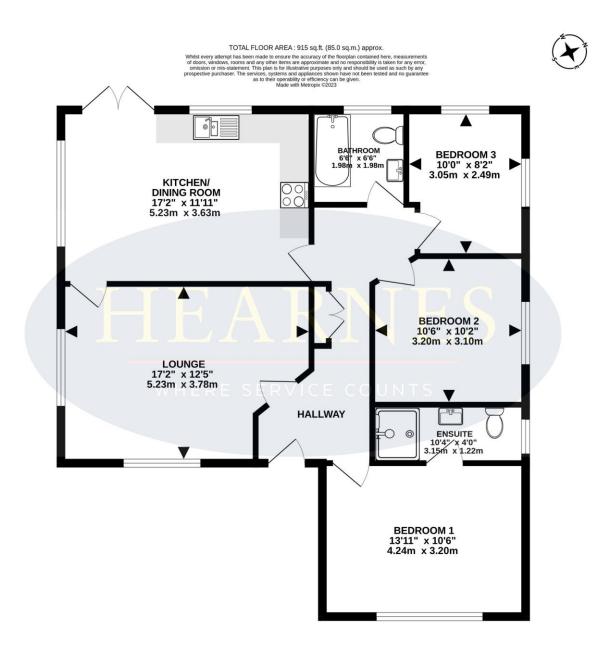

## FREEHOLD PRICE £500,000

This superbly appointed and conveniently located three bedroom, one bathroom, one shower room detached bungalow has a west facing private and enclosed rear garden and a front driveway providing generous off road parking whilst tucked away in a popular yet convenient cul-de-sac location.

- A virtually brand new three bedroom detached bungalow with a private, west facing landscaped rear garden and offered with no chain
- Spacious 17ft entrance hall
- Generous size 17ft lounge
- A superbly appointed and dual aspect 17ft kitchen/dining room
- The kitchen area has been beautifully finished with extensive wood block worksurfaces
  and a good range of base and wall units along with an excellent range of integrated
  appliances to include fridge/freezer, oven, hob and extractor, washing machine and
  dishwasher
- The dining area has ample space for dining table and chairs and has double glazed
  French doors leading out into the private, west facing and landscaped rear garden
- **Bedroom one** is a generous size double bedroom
- En-suite shower room finished in a stylish white suite incorporating a good size corner shower cubicle with chrome raindrop shower head and separate shower attachment, WC, wash hand basin with vanity storage beneath
- **Bedroom two** is also a generous size double bedroom
- Bedroom three is a large single bedroom enjoying a dual aspect
- Family bathroom finished in a stylish white suite incorporating a panelled bath with glass shower screen and shower over with chrome raindrop shower head and separate shower attachment, WC, wash hand basin with vanity storage beneath
- The rear garden is fully enclosed and incorporates a large, newly laid lawn with a paved patio area and a paved path leading round to a side gate. The lawn also continues round to the side of the bungalow which again offers a good degree of seclusion
- A front gravelled driveway provides generous off road parking
- Further benefits include; double glazing, a newly installed gas fired central heating system, there will also be a 10 Years Builders Warranty and the property also comes to the market offered with no onward chain.