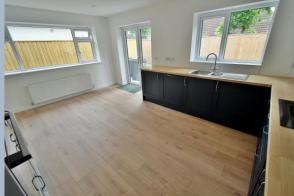

- A virtually brand new three bedroom detached bungalow with a private, west facing landscaped rear garden and offered with no chain
- Spacious 17ft entrance hall
- Generous size 17ft lounge
- A superbly appointed and dual aspect 17ft kitchen/dining room
- The kitchen area has been beautifully finished with extensive wood block worksurfaces
  and a good range of base and wall units along with an excellent range of integrated
  appliances to include fridge/freezer, oven, hob and extractor, washing machine and
  dishwasher
- The dining area has ample space for dining table and chairs and has double glazed
  French doors leading out into the private, west facing and landscaped rear garden
- **Bedroom one** is a generous size double bedroom
- En-suite shower room finished in a stylish white suite incorporating a good size corner shower cubicle with chrome raindrop shower head and separate shower attachment, WC, wash hand basin with vanity storage beneath
- **Bedroom two** is also a generous size double bedroom
- Bedroom three is a large single bedroom enjoying a dual aspect
- Family bathroom finished in a stylish white suite incorporating a panelled bath with glass shower screen and shower over with chrome raindrop shower head and separate shower attachment, WC, wash hand basin with vanity storage beneath
- The rear garden is fully enclosed and incorporates a large, newly laid lawn with a paved patio area and a paved path leading round to a side gate. The lawn also continues round to the side of the bungalow which again offers a good degree of seclusion
- A front gravelled driveway provides generous off road parking
- Further benefits include; double glazing, a newly installed gas fired central heating system, there will also be a 10 Years Builders Warranty and the property also comes to the market offered with no onward chain.