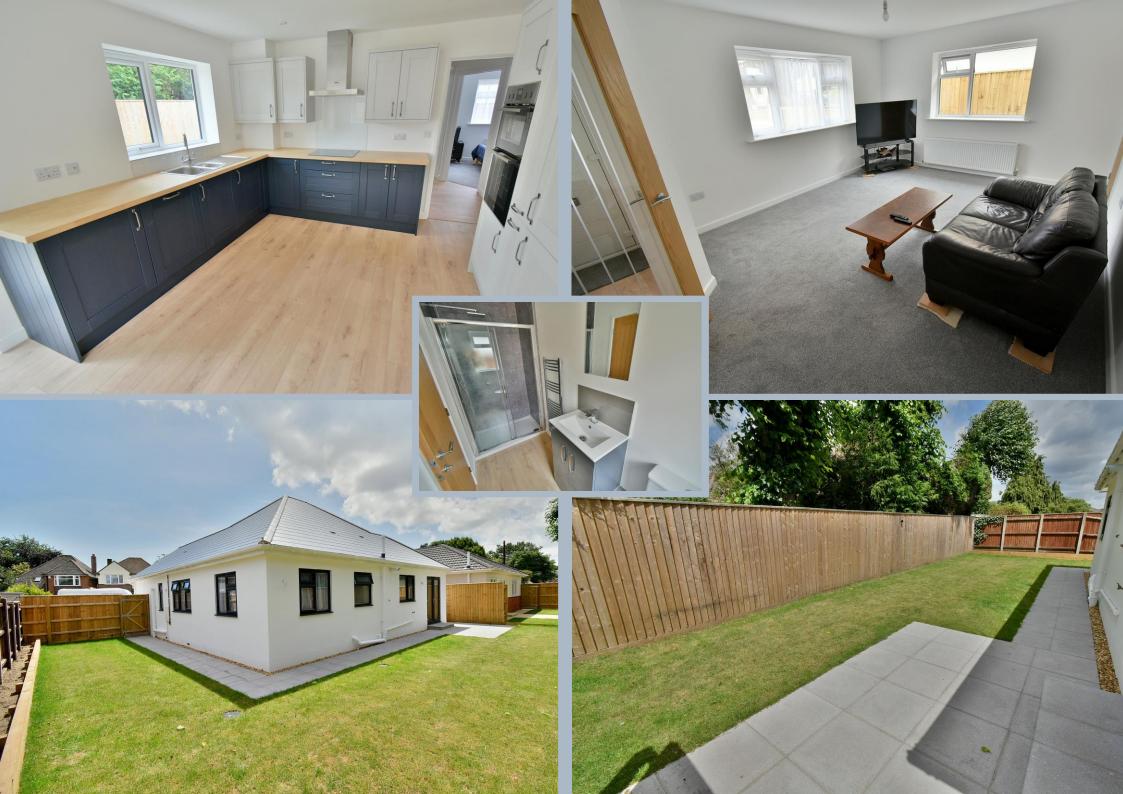

The current owner has transformed this old bungalow into a virtually brand new property. No expense has been spared with the overall finish and attention to detail. The list of changes and improvements are vast and include a completely new roof, including a new roof structure, an extension to the lounge which makes the living room light and spacious, replumbed, rewired, new drains including the water main along with the property being beautifully finished and modernised and landscaped gardens. The property also now comes to the market offered with no onward chain

- A virtually brand new three bedroom detached bungalow with a private, west facing landscaped rear garden and offered with no chain
- Spacious 17ft entrance hall
- Generous size 17ft lounge
- A superbly appointed and dual aspect 17ft kitchen/dining room
- The kitchen area has been beautifully finished with extensive wood block worksurfaces
  and a good range of base and wall units along with an excellent range of integrated
  appliances to include fridge/freezer, oven, hob and extractor, washing machine and
  dishwasher
- The dining area has ample space for dining table and chairs and has double glazed
  French doors leading out into the private, west facing and landscaped rear garden
- **Bedroom one** is a generous size double bedroom
- En-suite shower room finished in a stylish white suite incorporating a good size corner shower cubicle with chrome raindrop shower head and separate shower attachment, WC, wash hand basin with vanity storage beneath
- **Bedroom two** is also a generous size double bedroom
- Bedroom three is a large single bedroom enjoying a dual aspect
- Family bathroom finished in a stylish white suite incorporating a panelled bath with glass shower screen and shower over with chrome raindrop shower head and separate shower attachment, WC, wash hand basin with vanity storage beneath
- The rear garden is fully enclosed and incorporates a large, newly laid lawn with a paved patio area and a paved path leading round to a side gate. The lawn also continues round to the side of the bungalow which again offers a good degree of seclusion
- A front gravelled driveway provides generous off road parking
- Further benefits include; double glazing, a newly installed gas fired central heating system, there will also be a 10 Years Builders Warranty and the property also comes to the market offered with no onward chain.