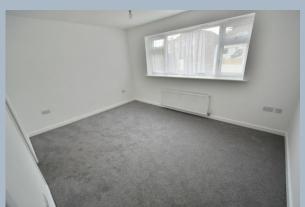

- A virtually brand new three bedroom detached bungalow with a private, west facing landscaped rear garden and offered with no chain
- Spacious 17ft entrance hall
- Generous size 17ft lounge
- A superbly appointed and dual aspect 17ft kitchen/dining room
- The kitchen area has been beautifully finished with extensive wood block worksurfaces
  and a good range of base and wall units along with an excellent range of integrated
  appliances to include fridge/freezer, oven, hob and extractor, washing machine and
  dishwasher
- The dining area has ample space for dining table and chairs and has double glazed
  French doors leading out into the private, west facing and landscaped rear garden
- **Bedroom one** is a generous size double bedroom
- En-suite shower room finished in a stylish white suite incorporating a good size corner shower cubicle with chrome raindrop shower head and separate shower attachment, WC, wash hand basin with vanity storage beneath
- **Bedroom two** is also a generous size double bedroom
- Bedroom three is a large single bedroom enjoying a dual aspect
- Family bathroom finished in a stylish white suite incorporating a panelled bath with glass shower screen and shower over with chrome raindrop shower head and separate shower attachment, WC, wash hand basin with vanity storage beneath
- The rear garden is fully enclosed and incorporates a large, newly laid lawn with a paved patio area and a paved path leading round to a side gate. The lawn also continues round to the side of the bungalow which again offers a good degree of seclusion
- A front gravelled driveway provides generous off road parking
- Further benefits include; double glazing, a newly installed gas fired central heating system, there will also be a 10 Years Builders Warranty and the property also comes to the market offered with no onward chain.