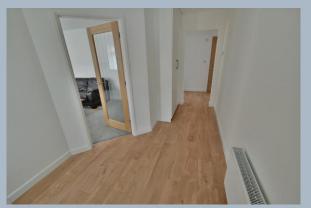

- A virtually brand new three bedroom detached bungalow with a private, west facing landscaped rear garden and offered with no chain
- Spacious 17ft entrance hall
- Generous size 17ft lounge
- A superbly appointed and dual aspect 17ft kitchen/dining room
- The kitchen area has been beautifully finished with extensive wood block worksurfaces
  and a good range of base and wall units along with an excellent range of integrated
  appliances to include fridge/freezer, oven, hob and extractor, washing machine and
  dishwasher
- The dining area has ample space for dining table and chairs and has double glazed
  French doors leading out into the private, west facing and landscaped rear garden
- **Bedroom one** is a generous size double bedroom
- En-suite shower room finished in a stylish white suite incorporating a good size corner shower cubicle with chrome raindrop shower head and separate shower attachment, WC, wash hand basin with vanity storage beneath
- **Bedroom two** is also a generous size double bedroom
- Bedroom three is a large single bedroom enjoying a dual aspect
- Family bathroom finished in a stylish white suite incorporating a panelled bath with glass shower screen and shower over with chrome raindrop shower head and separate shower attachment, WC, wash hand basin with vanity storage beneath
- The rear garden is fully enclosed and incorporates a large, newly laid lawn with a paved patio area and a paved path leading round to a side gate. The lawn also continues round to the side of the bungalow which again offers a good degree of seclusion
- A front gravelled driveway provides generous off road parking
- Further benefits include; double glazing, a newly installed gas fired central heating system, there will also be a 10 Years Builders Warranty and the property also comes to the market offered with no onward chain.