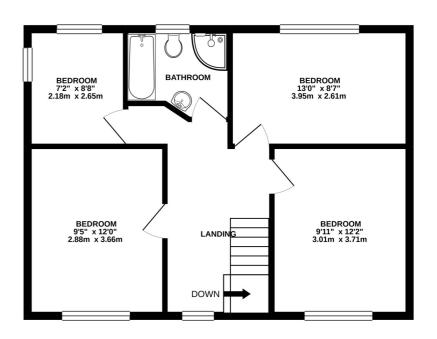

Upstairs, there are FOUR BEDROOMS and a bathroom, all of which adopt the same relaxed theme as downstairs.

Call us to view, I don't see this one hanging around for long!

01704 516 626 - follow us on Facebook and Instagram.

GROUND FLOOR 646 sq.ft. (60.0 sq.m.) approx.

1ST FLOOR 579 sq.ft. (53.7 sq.m.) approx.

## TOTAL FLOOR AREA: 1224 sq.ft. (113.7 sq.m.) approx.

Whilst every attempt has been made to ensure the accuracy of the floorplan contained here, measurements of doors, windows, rooms and any other items are approximate and no responsibility is taken for any error, omission or mis-statement. This plan is for illustrative purposes only and should be used as such by any prospective purchaser. The services, systems and appliances shown have not been tested and no guarantee as to their operability or efficiency can be given.