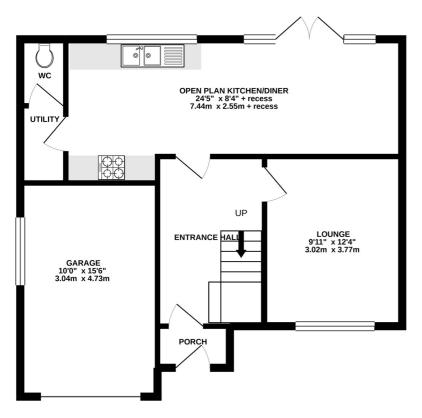

GROUND FLOOR 646 sq.ft. (60.0 sq.m.) approx.

1ST FLOOR 579 sq.ft. (53.7 sq.m.) approx.

## TOTAL FLOOR AREA: 1224 sq.ft. (113.7 sq.m.) approx.

Whilst every attempt has been made to ensure the accuracy of the floorplan contained here, measurements of doors, windows, rooms and any other items are approximate and no responsibility is taken for any error, omission or mis-statement. This plan is for illustrative purposes only and should be used as such by any prospective purchaser. The services, systems and appliances shown have not been tested and no guarantee as to their operability or efficiency can be given.