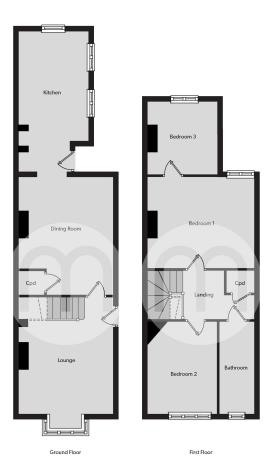

hich provides direct links to London Liverpool Street. New to the market and offered for sale in excellent decorative order, this charming property lends itself perfectly to both first time buyers and buy to let investors alike.



Call to view 01376 337400



## Property Details.

### **Ground Floor**

### Lounge



16' 6" x 9' 10" (5.03m x 3.00m)

### **Dining Room**



12' 10" x 9' 10" (3.91m x 3.00m)

### Kitchen



15' 10" x 7' 9" (4.83m x 2.36m)

### First Floor

#### **Bedroom One**



10' 9" x 10' 4" (3.28m x 3.15m)

### Property Details.

### **Bedroom Two**



10' 6" x 8' 0" (3.20m x 2.44m)

### **Bedroom Three**



8' 7" x 7' 7" (2.62m x 2.31m)

### Family Bathroom



### Outside

#### Rear Garden



**Driveway Parking For Two Vehicles** 

### Property Details.

### Floorplans



#### Location



We have not carried out a structural survey and the services, appliances and specific fittings have not been tested. All photographs, measurements, floor plans and distances referred to are given as a guide only and should not be relied upon for the purchase of carpets or any other fixtures or fittings. Gardens, roof terraces, balconies and communal gardens as well as tenure and lease details cannot have their accuracy guaranteed for intending purchasers. Lease details, service ground rent (where applicable) are given as a guide only and should be checked and confirmed by your solicitor prior to exchange of contracts.