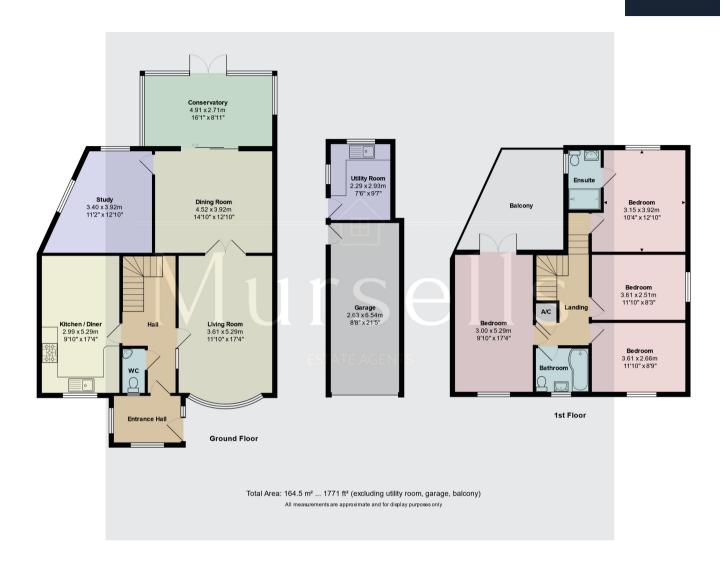

As you approach the property, you are greeted by a beautifully landscaped garden, complete with a serene pond. A sweeping driveway provides ample off road parking for several vehicles and leads to an extra large garage (8'8" x 21'5") with adjoining utility room to the rear, which has base units including sink and spaces for washing machine, fridge and freezer, wine cooler etc.

The delightful front porch invites you to step inside and discover the charm and elegance that this property has to offer.

Upon entering the house, you are welcomed into the hallway. The modern kitchen/diner has a wide range of sage 'shaker style' base and wall units complemented by beech timber effect worktops incorporating integrated fridge, freezer, dishwasher and microwave and space for range style cooker (current appliance may be available via separate negotiation). With room for table and chairs this kitchen is both functional and stylish.

There is a large living room to the front of the house with attractive bay window and double doors opening into the separate dining room, which has sliding doors into a 16'1 x 8'11" conservatory, the perfect place for relaxing overlooking the rear garden. A study ideal for those who work from home, which could easily be utilised as a play room for the children, completes the downstairs accommodation, together with a convenient downstairs w.c.

Moving upstairs, you will find four generously sized bedrooms. The master bedroom boasts a luxurious en-suite bathroom, whilst another large double bedroom features French doors opening onto a balcony that overlooks the beautiful garden, offering a perfect spot to enjoy your morning coffee. There is a fully tiled family bathroom fitted with modern white suite.

Outside, the secluded rear garden has well-maintained lawns bordered by mature shrubs/trees and large patio area, ideal for outdoor dining and barbecues!

Mursells Estate Agents 8a, High Street, Lychett Matravers, BH16 6BQ 01202 018811 info@mursells.co.uk