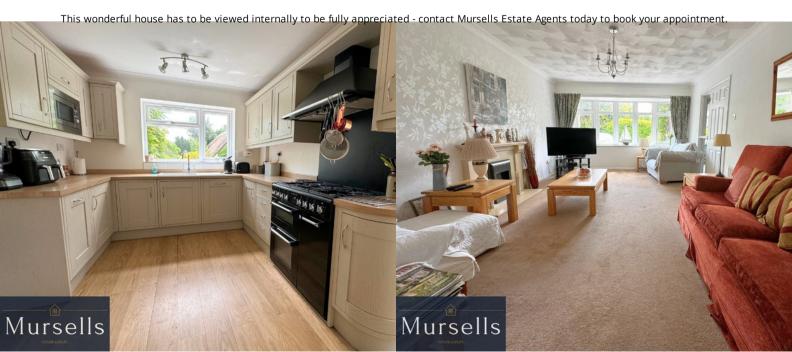

The delightful front porch invites you to step inside and discover the charm and elegance that this property has to offer.

Upon entering the house, you are welcomed into the hallway. The modern kitchen/diner has a wide range of sage 'shaker style' base and wall units complemented by beech timber effect worktops incorporating integrated fridge, freezer, dishwasher and microwave and space for range style cooker (current appliance may be available via separate negotiation). With room for table and chairs this kitchen is both functional and stylish.

There is a large living room to the front of the house with attractive bay window and double doors opening into the separate dining room, which has sliding doors into a 16'1 x 8'11" conservatory, the perfect place for relaxing overlooking the rear garden. A study ideal for those who work from home, which could easily be utilised as a play room for the children, completes the downstairs accommodation, together with a convenient downstairs w.c.