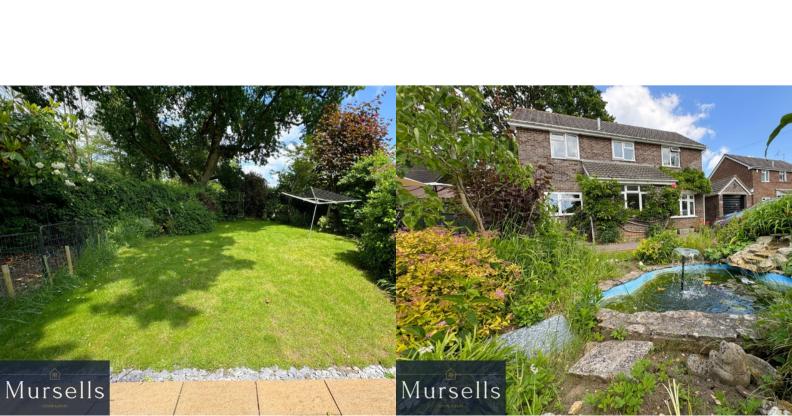

As you approach the property, you are greeted by a beautifully landscaped garden, complete with a serene pond. A sweeping driveway provides ample off road parking for several vehicles and leads to an extra large garage (8'8" x 21'5") with adjoining utility room to the rear, which has base units including sink and spaces for washing machine, fridge and freezer, wine cooler etc.

Outside, the secluded rear garden has well-maintained lawns bordered by mature shrubs/trees and large patio area, ideal for outdoor dining and barbecues!

Mursells Estate Agents 8a, High Street, Lychett Matravers, BH16 6BQ 01202 018811 info@mursells.co.uk