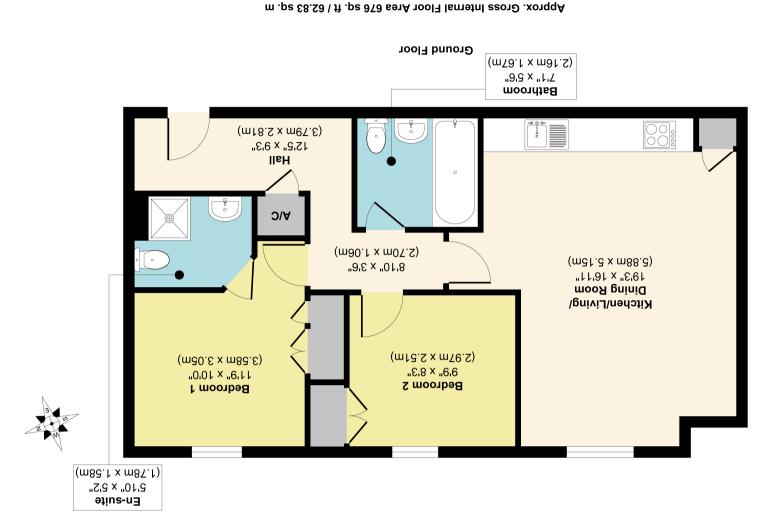

Illustration for identification purposes only, measurements are approximate, not to scale. Produced by Elements Property

## Masters Mews, Dringhouses, York YO24 1UG

Offered for sale with the benefit of no onward chain is this well maintained ground floor apartment situated just off the desirable Tadcaster Road. The well proportioned apartment briefly comprises; entrance hallway with storage cupboard, double bedroom with fitted wardrobes and immaculate ensuite shower room, a second double bedroom which also benefits from fitted wardrobes, a three piece bathroom and modern open plan living / dining / kitchen area.