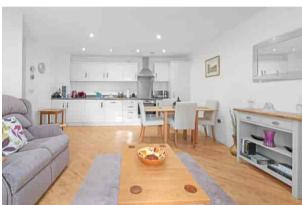

## Masters Mews, Dringhouses, York YO24 1UG

Offered for sale with the benefit of no onward chain is this well maintained ground floor apartment situated just off the desirable Tadcaster Road. The well proportioned apartment briefly comprises; entrance hallway with storage cupboard, double bedroom with fitted wardrobes and immaculate ensuite shower room, a second double bedroom which also benefits from fitted wardrobes, a three piece bathroom and modern open plan living / dining / kitchen area.