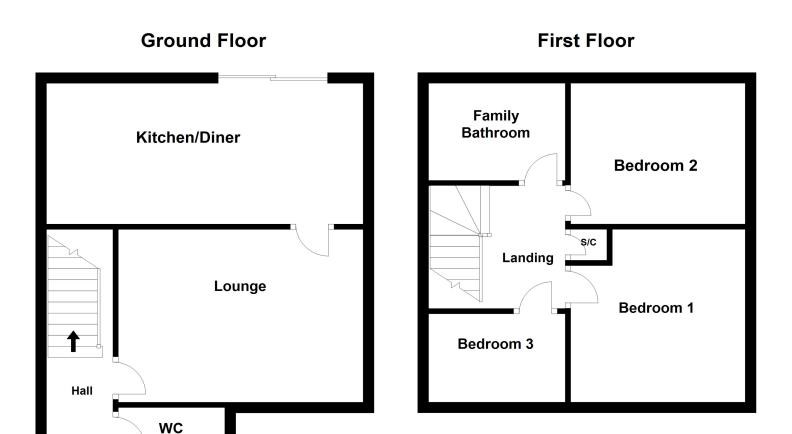

Buckinghamshire, MK8 0PQ

## £157,500 Leasehold

- £15,000 Premium
- 50 % Shared Ownership with Paradigm
- completely renovated throughout
- Three bedrooms
- Driveway for one car
- landscaped rear garden
- Chain free
- Downstairs cloakroom
- £14 service charge monthly and rent £366 monthly
- EPC Rating







## Disclaimer

Whilst we have endeavoured to prepare our sales particulars accurately none of the services, appliances or equipment have been tested. A buyer should satisfy themselves on such matters prior to purchase. Any measurements or distances mentioned in these particulars are for guide reference only. If such particulars are fundamental to a purchase, buyers should rely on their own enquiries. All enquiries should be directed to Elevation Estate Agents in the first instance.



Floor plans are for layout purposes only Plan produced using PlanUp.