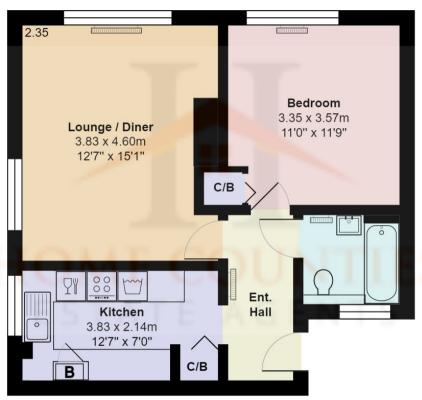

## £1,350 pcm Leasehold

A spacious newly refurbished one bedroom second floor flat. The property benefits from a good size lounge with a Juliet balcony, newly fitted modern kitchen with breakfast bar and modern fitted fully tiled bathroom with wall mounted shower over bath. The flat is situated in a purpose built block which has security gates and benefits from a long lease. Located just off Chace Avenue the property is close to local shops and amenities in Potters Bar High Street. For the commuter there is an excellent service to Kings Cross and Moorgate from Potters Bar main line station. Alternatively there is easy access to M25 & A1(M) motorways.

Internal Viewing Recommended.

Second Floor

## Aston Way, Hertfordshire EN6

Total Area: 48.2 m<sup>2</sup> ... 519 ft<sup>2</sup>

All measurements are approximate and for display purposes only