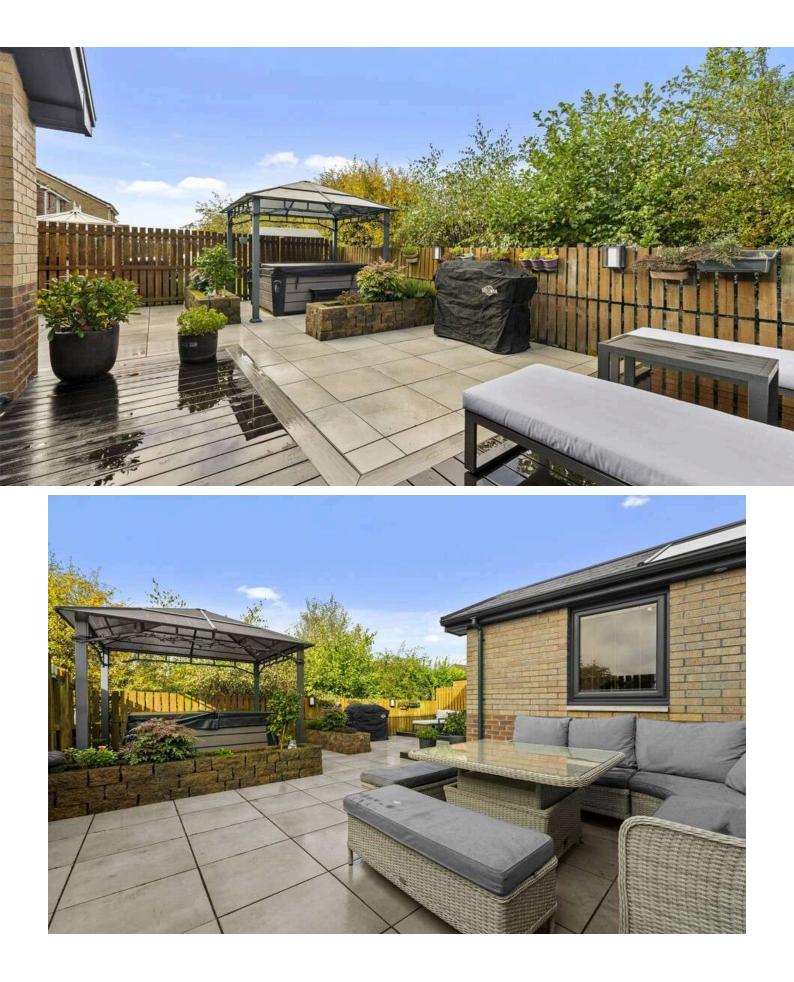

## Edzell Way, Dunfermline, KY11 8FL

Working harder for you

2 bathrooms

- + An extended, modern four-bedroom villa, located within a sought-after residential development within the Duloch Park area of Dunfermline
- + Spacious accommodation and lovely gardens to the rear, perfect for families
- + Various supermarkets, restaurants and leisure facilities within easy access of the property. Fife Leisure Park offers additional amenities including a ten-screen cinema
- + Local primary schooling within walking distance and secondary schooling within Dunfermline with bus links available
- + Transport links include serval local train stations, Park and Ride facilities at Halbeath and Inverkeithing and the M90 motorway connecting Edinburgh and the North
- + Private gardens, backing onto woodland consisting of composite decking, patio area and raised beds
- + Front facing, formal lounge with bay window and feature fireplace
- + Beautiful, open plan kitchen, dining and family room to the rear. A fantastic space for entertaining with contemporary kitchen featuring a range of storage