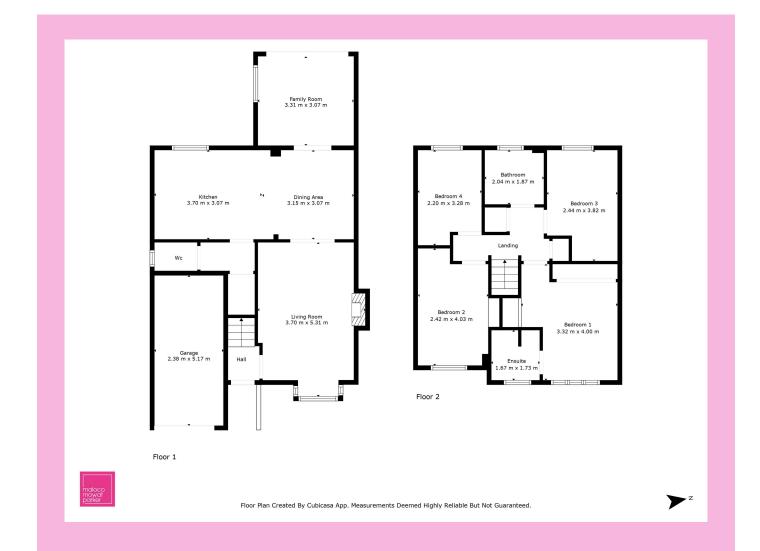

| Living Room | 3.70 m x 5.31 m / 12'2" x 17'5"  | Bedroom 2 |
|-------------|----------------------------------|-----------|
| Family Room | 3.31 m x 3.07 m / 10'10" x 10'1" | Bedroom 3 |
| Dining Room | 3.15 m x 3.07 m / 10'4" x 10'1"  | Bedroom 4 |
| Kitchen     | 3.70 m x 3.07 m / 12'2" x 10'1"  | Bathroom  |
| Bedroom 1   | 3.32 m x 4.00 m / 10'11" x 13'1" |           |

2.42 m x 4.03 m / 7'11" x 13'3" 2.44 m x 3.82 m / 8'0" x 12'6" 2.20 m x 3.28 m / 7'3" x 10'9" 2.04 m x 1.87 m / 6'8" x 6'2"

6/8 Bonnar Street, Dunfermline KY12 7JR T: 01383 629720 F: 01383 621333, DX DF69